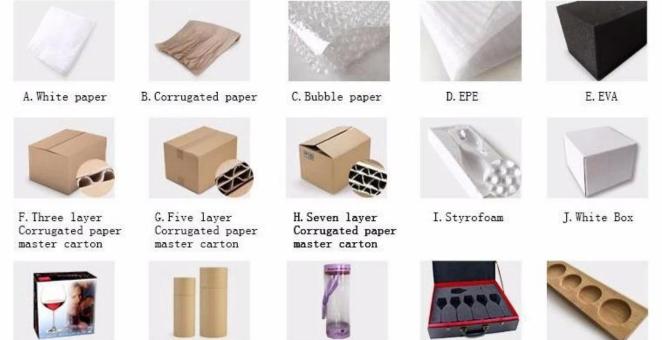

**Product packaging method:** 

K. Color Box

L.Paper Sleeve

M. Pvc Box

N.Gift Box

R. Wooden Pallet