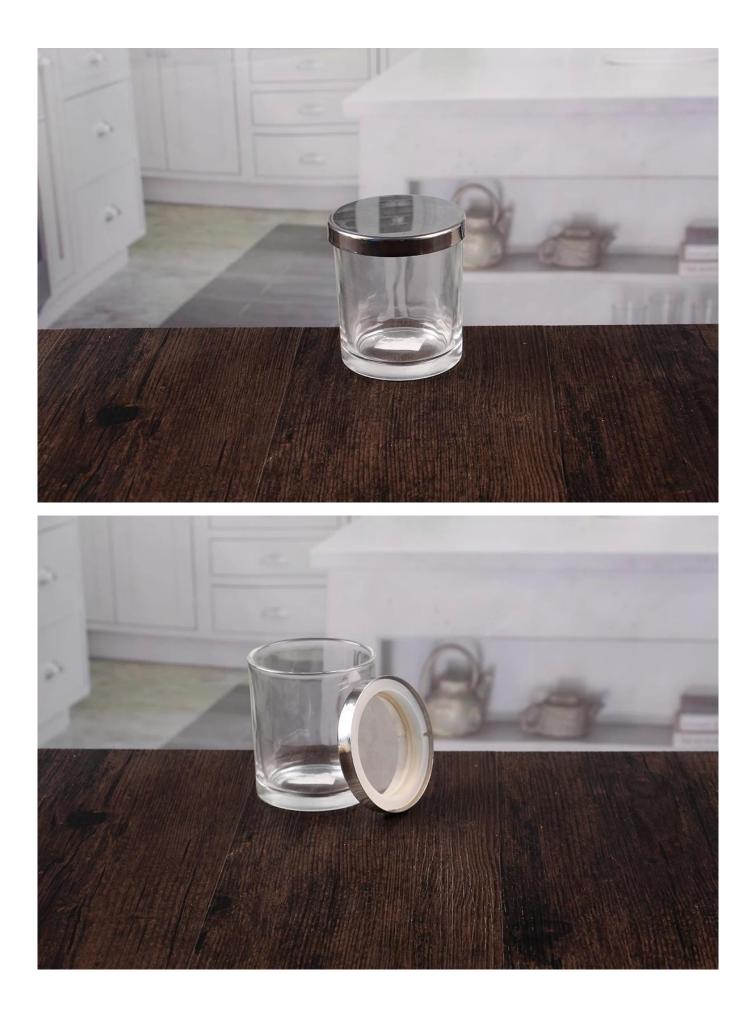

# Small candle jars

Small candle jars products show:

### What are the specifications of small candle jars?

| Name:                | Small candle jars                                                                                                                                                                                                                                    |
|----------------------|------------------------------------------------------------------------------------------------------------------------------------------------------------------------------------------------------------------------------------------------------|
| Samples time:        | <ol> <li>5~10 days if at exit shaped and size of glass.</li> <li>15~20 days if need new shape or size of glass.</li> </ol>                                                                                                                           |
|                      | <ol> <li>Normal packing,</li> <li>24 or 36pcs into export carton,</li> <li>Carton with cardboard divider;</li> <li>Paper tray pallet packing;</li> <li>Customized box.</li> </ol>                                                                    |
| Product<br>capacity: | 500,000~1,000,000 pcs per Month                                                                                                                                                                                                                      |
| Samples No.:         | RXCH055-1                                                                                                                                                                                                                                            |
| Payment<br>terms:    | Usually pay by T/T,Western Union,L/C or others according to your requirement.                                                                                                                                                                        |
| Transportation:      | By sea, by air, by express and your shipping agent is acceptable.                                                                                                                                                                                    |
| Product<br>features: | <ol> <li>Food safe grade glass body. It doesn't contain BPA, lead, cadmium or any<br/>other harmful things to human body;</li> <li>The material is recyclable because it is totally mineral substance;</li> <li>It is environmental safe.</li> </ol> |
| For your<br>choose:  | <ol> <li>Any color painted, frost, electro plate ,pattern laser carver for the finish;</li> <li>Special package like shrink wrap, color gift box, white gift box etc:</li> <li>Different size and shapes meet your needs.</li> </ol>                 |