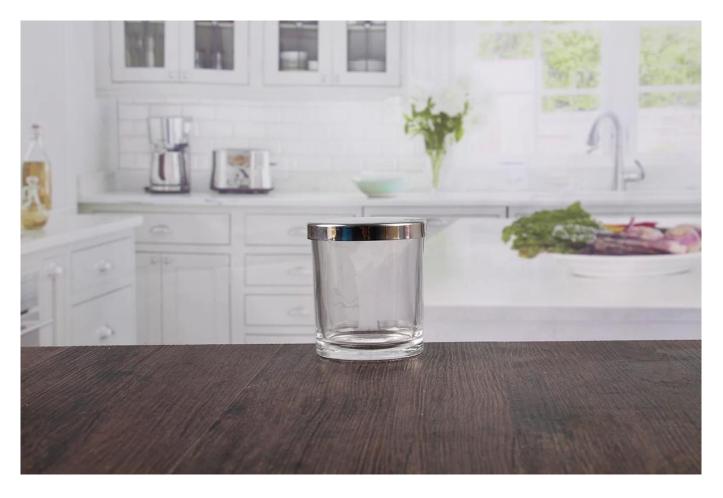

# Small candle jars

Small candle jars products show:

### What are the specifications of small candle jars?

| Name:                | Small candle jars                                                                                                                                                                                                                                    |
|----------------------|------------------------------------------------------------------------------------------------------------------------------------------------------------------------------------------------------------------------------------------------------|
| Samples time:        | <ol> <li>5~10 days if at exit shaped and size of glass.</li> <li>15~20 days if need new shape or size of glass.</li> </ol>                                                                                                                           |
|                      | <ol> <li>Normal packing,</li> <li>24 or 36pcs into export carton,</li> <li>Carton with cardboard divider;</li> <li>Paper tray pallet packing;</li> <li>Customized box.</li> </ol>                                                                    |
| Product<br>capacity: | 500,000~1,000,000 pcs per Month                                                                                                                                                                                                                      |
| Samples No.:         | RXCH055-1                                                                                                                                                                                                                                            |
| Payment<br>terms:    | Usually pay by T/T,Western Union,L/C or others according to your requirement.                                                                                                                                                                        |
| Transportation:      | By sea, by air, by express and your shipping agent is acceptable.                                                                                                                                                                                    |
| Product<br>features: | <ol> <li>Food safe grade glass body. It doesn't contain BPA, lead, cadmium or any<br/>other harmful things to human body;</li> <li>The material is recyclable because it is totally mineral substance;</li> <li>It is environmental safe.</li> </ol> |
| For your<br>choose:  | <ol> <li>Any color painted, frost, electro plate ,pattern laser carver for the finish;</li> <li>Special package like shrink wrap, color gift box, white gift box etc:</li> <li>Different size and shapes meet your needs.</li> </ol>                 |