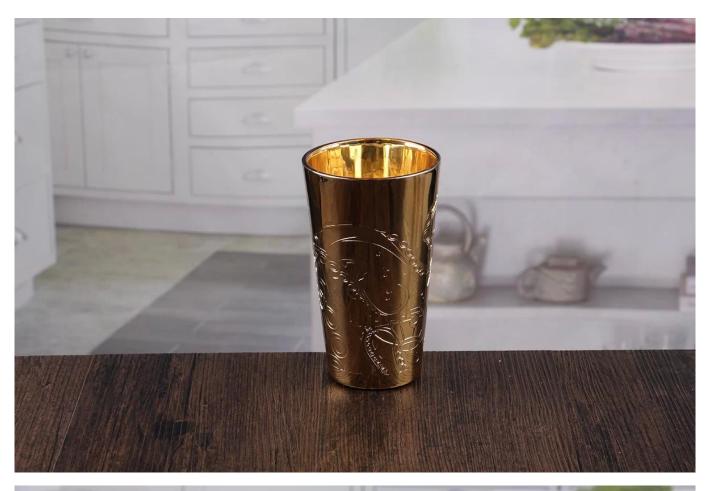

# **Gold candlesticks**

Gold candlesticks products show:

# What are the functions of gold candlesticks?

- 1)Special design and accurate quality control make sure every piece offered is as perfect as possible.
- 2)Logo customized, pattern, size and color etc. could be done according to your drawings. Decal, Carving, electro plating, sand blasting, paint spraying, etc.
- 3)Packaging: PVC box, Windows box, color box, shrinkage wrap are available to make sure it be can sold directly. Standard export packing assure safety shipment.