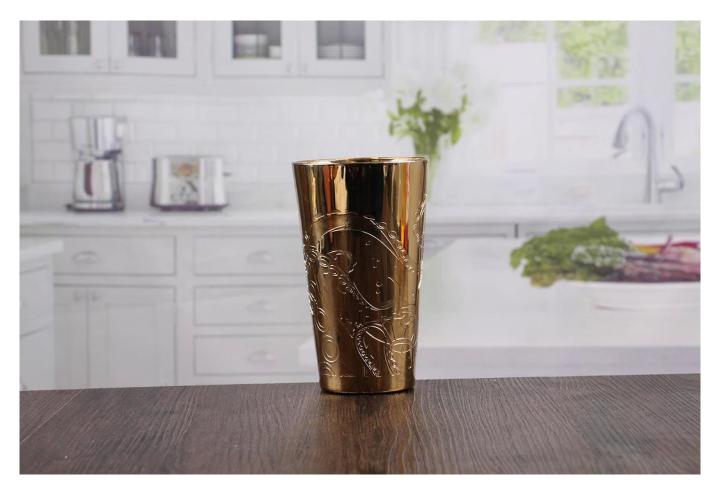

# **Gold candlesticks**

Gold candlesticks products show:

# What are the functions of gold candlesticks?

- 1)Special design and accurate quality control make sure every piece offered is as perfect as possible.
- 2)Logo customized, pattern, size and color etc. could be done according to your drawings. Decal, Carving, electro plating, sand blasting, paint spraying, etc.
- 3)Packaging: PVC box, Windows box, color box, shrinkage wrap are available to make sure it be can sold directly. Standard export packing assure safety shipment.