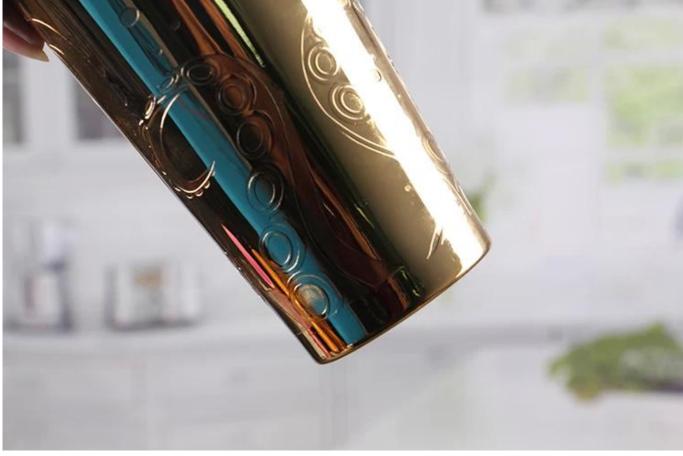

# **Gold candlesticks**

Gold candlesticks products show:

#### What are the specifications of gold candlesticks?

| Name:                | Gold candlesticks                                                                                                                                                                                                                                |
|----------------------|--------------------------------------------------------------------------------------------------------------------------------------------------------------------------------------------------------------------------------------------------|
| Samples time:        | ·                                                                                                                                                                                                                                                |
|                      | 2. 15~20 days if need new shape or size of glass.                                                                                                                                                                                                |
|                      | <ol> <li>Normal packing,</li> <li>or 36pcs into export carton,</li> <li>Carton with cardboard divider;</li> <li>Paper tray pallet packing;</li> <li>Customized box.</li> </ol>                                                                   |
| Product capacity:    | 500,000~1,000,000 pcs per Month                                                                                                                                                                                                                  |
| Samples No.:         | RXCH027                                                                                                                                                                                                                                          |
| Payment<br>terms:    | Usually pay by T/T,Western Union,L/C or others according to your requirement.                                                                                                                                                                    |
| Transportation:      | By sea, by air, by express and your shipping agent is acceptable.                                                                                                                                                                                |
| Product<br>features: | <ol> <li>Food safe grade glass body. It doesn't contain BPA, lead, cadmium or any other harmful things to human body;</li> <li>The material is recyclable because it is totally mineral substance;</li> <li>It is environmental safe.</li> </ol> |
| For your choose:     | <ol> <li>Any color painted, frost, electro plate ,pattern laser carver for the finish;</li> <li>Special package like shrink wrap, color gift box, white gift box etc:</li> <li>Different size and shapes meet your needs.</li> </ol>             |

# What are the functions of gold candlesticks?

- 1)Special design and accurate quality control make sure every piece offered is as perfect as possible.
- 2)Logo customized, pattern, size and color etc. could be done according to your drawings. Decal, Carving, electro plating, sand blasting, paint spraying, etc.
- 3)Packaging: PVC box, Windows box, color box, shrinkage wrap are available to make sure it be can sold directly. Standard export packing assure safety shipment.