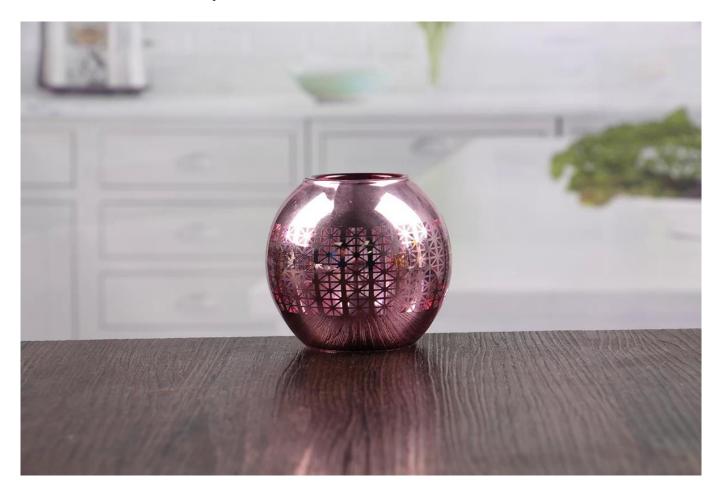

# **Small votive holders**

Small votive holders products show:











#### What are the specifications of small votive holders?

| Name:             | Small votive holders                                                                                                          |
|-------------------|-------------------------------------------------------------------------------------------------------------------------------|
| Samples time:     | 1. $5\sim10$ days if at exit shaped and size of glass.                                                                        |
|                   | 2. 15~20 days if need new shape or size of glass.                                                                             |
| Packing:          | 1. Normal packing,