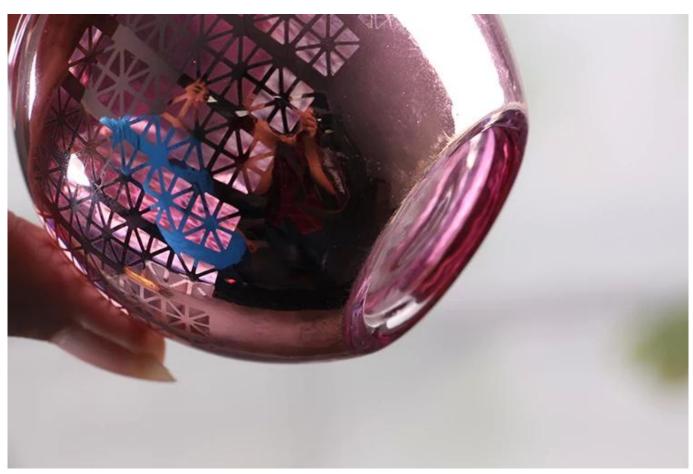

# **Small votive holders**

Small votive holders products show:











#### What are the specifications of small votive holders?

| Name:             | Small votive holders                                                                                                          |
|-------------------|-------------------------------------------------------------------------------------------------------------------------------|
| Samples time:     | 1. $5\sim10$ days if at exit shaped and size of glass.                                                                        |
|                   | 2. 15~20 days if need new shape or size of glass.                                                                             |
| Packing:          | 1. Normal packing,