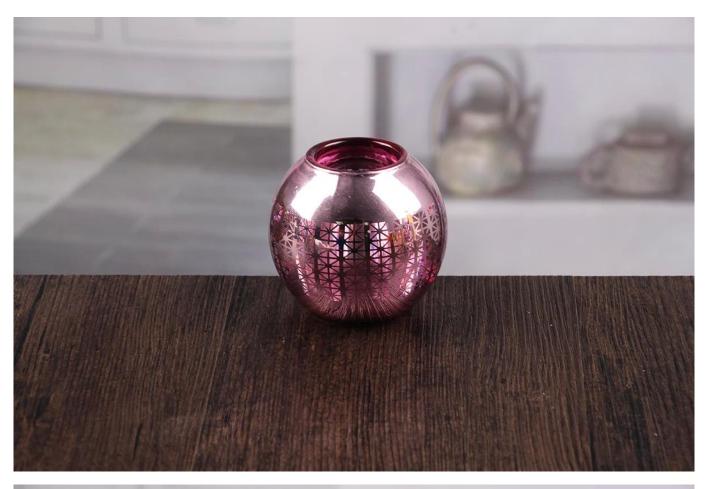

# **Small votive holders**

Small votive holders products show:











#### What are the specifications of small votive holders?

| Name:             | Small votive holders                                                                                                          |
|-------------------|-------------------------------------------------------------------------------------------------------------------------------|
| Samples time:     | 1. $5\sim10$ days if at exit shaped and size of glass.                                                                        |
|                   | 2. 15~20 days if need new shape or size of glass.                                                                             |
| Packing:          | 1. Normal packing,