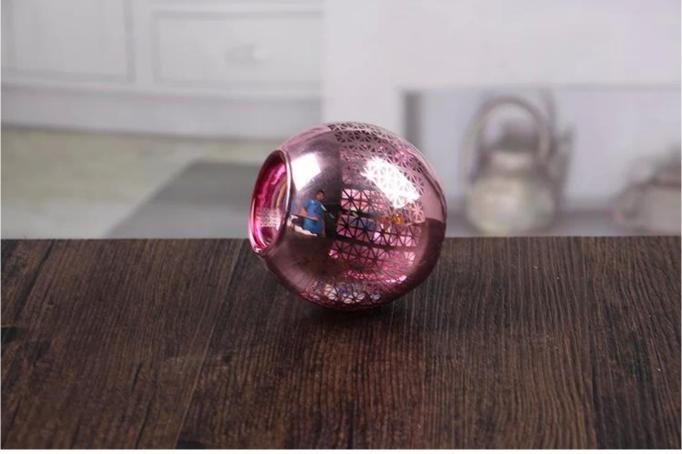

# **Small votive holders**

Small votive holders products show:











#### What are the specifications of small votive holders?

| Name:             | Small votive holders                                                                                                          |
|-------------------|-------------------------------------------------------------------------------------------------------------------------------|
| Samples time:     | 1. $5\sim10$ days if at exit shaped and size of glass.                                                                        |
|                   | 2. 15~20 days if need new shape or size of glass.                                                                             |
| Packing:          | 1. Normal packing,