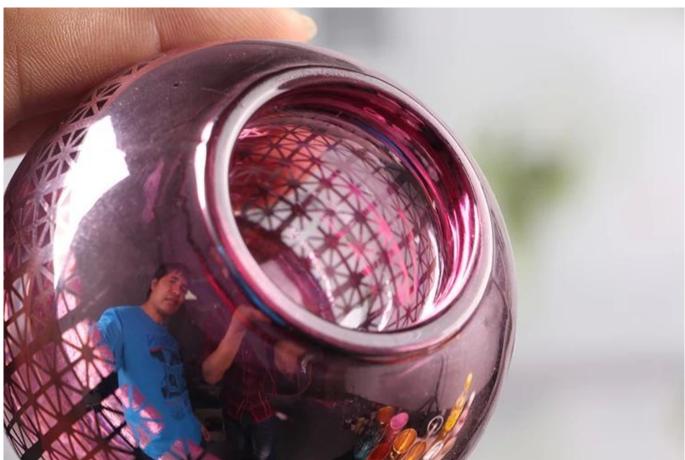

# **Small votive holders**

Small votive holders products show:

#### What are the specifications of small votive holders?

| Name:             | Small votive holders                                                                                                          |
|-------------------|-------------------------------------------------------------------------------------------------------------------------------|
| Samples time:     | 1. $5\sim10$ days if at exit shaped and size of glass.                                                                        |
|                   | 2. 15~20 days if need new shape or size of glass.                                                                             |
| Packing:          | 1. Normal packing,                                                                                                            |
|                   | 24 or 36pcs into export carton,                                                                                               |
|                   | Carton with cardboard divider;                                                                                                |
|                   | Paper tray pallet packing; Customized box.                                                                                    |
| - I I             |                                                                                                                               |
| Product capacity: | 500,000~1,000,000 pcs per Month                                                                                               |
| Samples No.:      | RXCH049                                                                                                                       |
| Payment<br>terms: | Usually pay by T/T,Western Union,L/C or others according to your requirement.                                                 |
| Transportation:   | By sea, by air, by express and your shipping agent is acceptable.                                                             |
|                   | 1. Food safe grade glass body. It doesn't contain BPA, lead, cadmium or any                                                   |
| Product           | other harmful things to human body;                                                                                           |
| features:         | <ul><li>2. The material is recyclable because it is totally mineral substance;</li><li>3. It is environmental safe.</li></ul> |
|                   | 1. Any color painted, frost, electro plate ,pattern laser carver for the finish;                                              |
| For your          | 2. Special package like shrink wrap, color gift box, white gift box etc:                                                      |
| choose:           | 3. Different size and shapes meet your needs.                                                                                 |