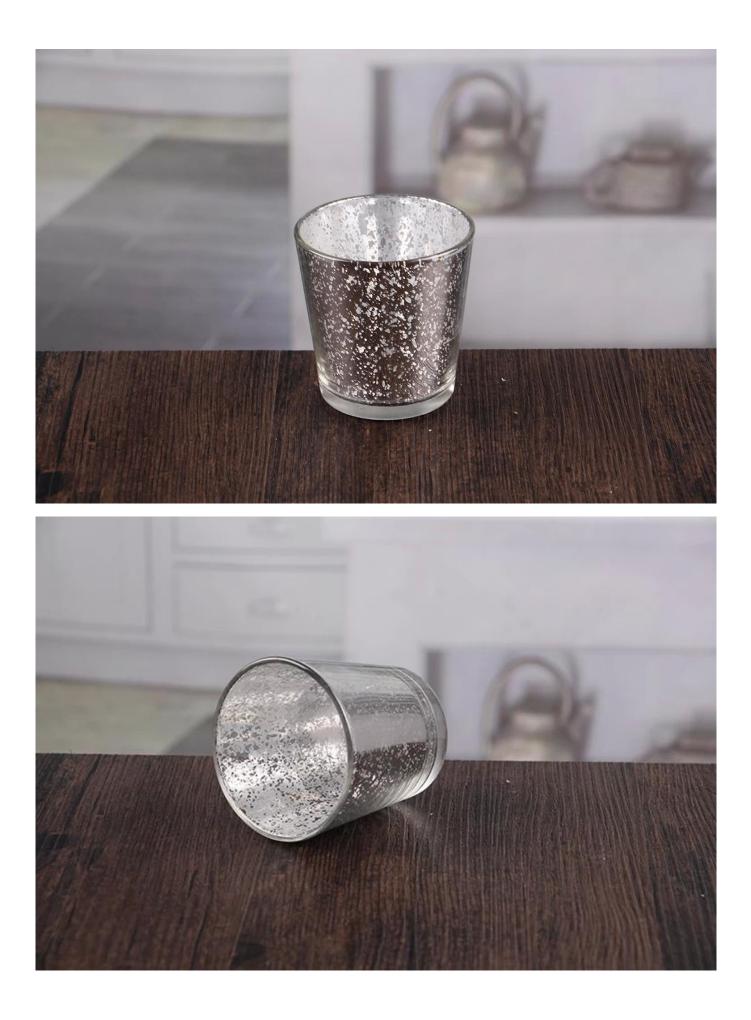

# Discount candle holders silver candle holders wholesale

## What are the specifications of discount candle holders ?

| ltem:                | Discount candle holders                                                                                                |
|----------------------|------------------------------------------------------------------------------------------------------------------------|
| Samples time:        | <ol> <li>3-7 days if there is exiting same shape and size.</li> <li>7-20 days if customized shape and size.</li> </ol> |
| Packing:             | 1.Normal brown box inner box packing,and 24 or 36pcs into export carton.                                               |
|                      | <ol> <li>Paper tray pallet/ wood pallet/ plastic pallet packing.</li> <li>Customized color box.</li> </ol>             |
| Product capacity:    |                                                                                                                        |
| Samples No.:         | RXCH066-1                                                                                                              |
| Payment terms:       | T/T,Western Union,Paypal,L/C                                                                                           |
| Transportation:      | By sea,By air, By express                                                                                              |
| Product certificatio | n:FDA,LFGB,CP65                                                                                                        |
| Customized:          | <ol> <li>Any color painted, frost, electroplating;</li> <li>customized size and shape.</li> </ol>                      |