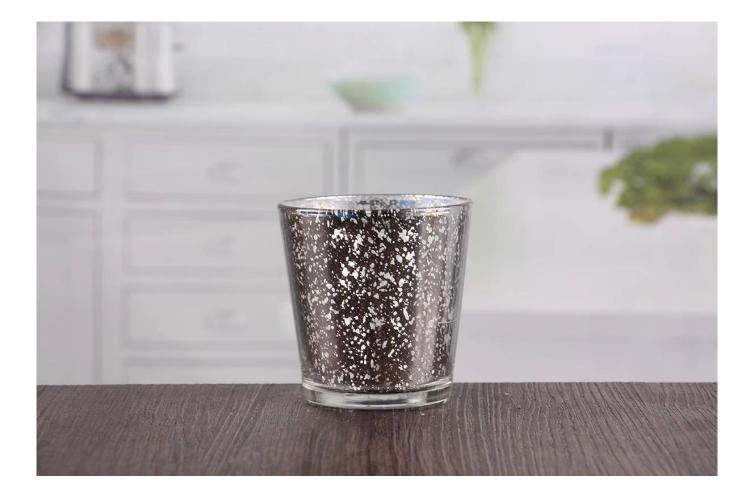

# Discount candle holders silver candle holders wholesale

## What are the specifications of discount candle holders ?

| ltem:                | Discount candle holders                                                                                                |
|----------------------|------------------------------------------------------------------------------------------------------------------------|
| Samples time:        | <ol> <li>3-7 days if there is exiting same shape and size.</li> <li>7-20 days if customized shape and size.</li> </ol> |
| Packing:             | 1.Normal brown box inner box packing,and 24 or 36pcs into export carton.                                               |
|                      | <ol> <li>Paper tray pallet/ wood pallet/ plastic pallet packing.</li> <li>Customized color box.</li> </ol>             |
| Product capacity:    |                                                                                                                        |
| Samples No.:         | RXCH066-1                                                                                                              |
| Payment terms:       | T/T,Western Union,Paypal,L/C                                                                                           |
| Transportation:      | By sea,By air, By express                                                                                              |
| Product certificatio | n:FDA,LFGB,CP65                                                                                                        |
| Customized:          | <ol> <li>Any color painted, frost, electroplating;</li> <li>customized size and shape.</li> </ol>                      |