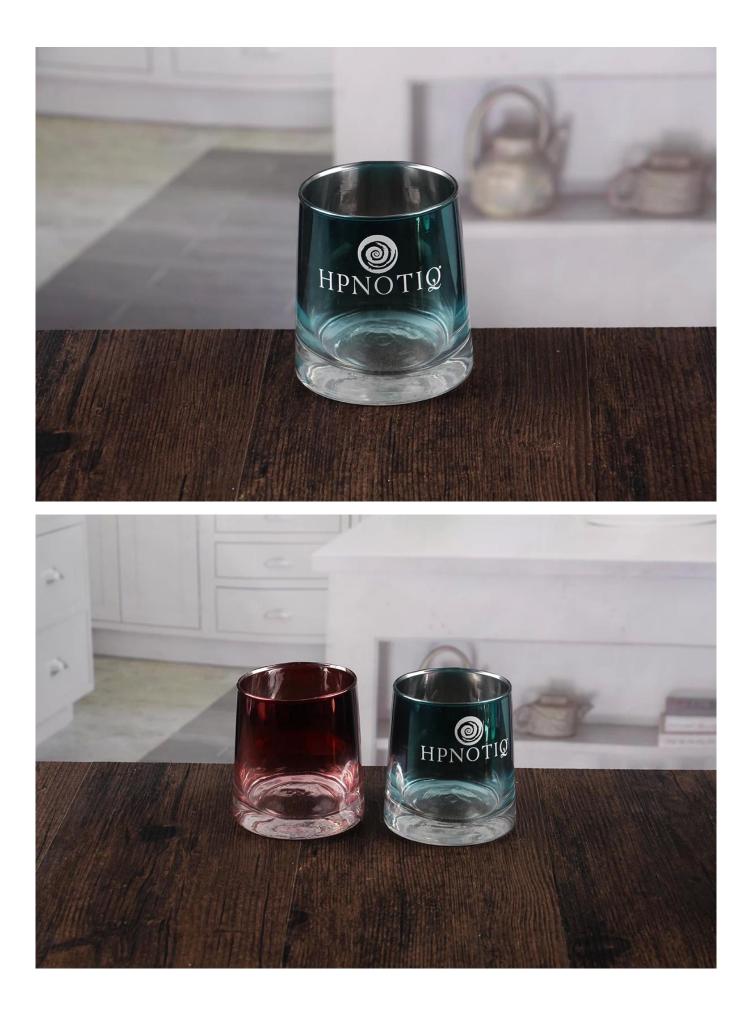

1) Customized or new design and accurate quality control make sure each product offered is as perfect as possible.

2) )Logo customized, pattern, size and color etc. could be done as your drawings. Decal, Etched, electroplating, sand blasting, paint spraying, etc.

## Q: Can you print our logo on the decorating glass candle holders ?

A: Yes, for sure. We can make the custom logo on surface of the glass, such as: screen printing, hot stamping, decal logo, frosting, sandblasting, etc.