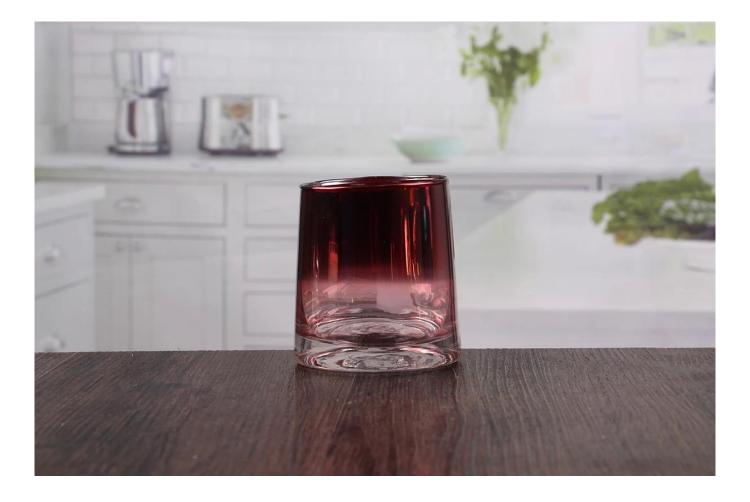

# Decorating glass candle holders clear candle holders for sale

### What are the specifications of decorating glass candle holders ?

| ltem:                | Decorating glass candle holders                                                                                        |
|----------------------|------------------------------------------------------------------------------------------------------------------------|
| Samples time:        | <ol> <li>3-7 days if there is exiting same shape and size.</li> <li>7-20 days if customized shape and size.</li> </ol> |
| Packing:             | 1.Normal brown box inner box packing,and 24 or 36pcs into export carton.                                               |
|                      | <ul><li>2.Paper tray pallet/ wood pallet/ plastic pallet packing.</li><li>3. Customized color box.</li></ul>           |
| Product capacity:    |                                                                                                                        |
| Samples No.:         | RXCH0011-2                                                                                                             |
| Payment terms:       | T/T,Western Union,Paypal,L/C                                                                                           |
| Transportation:      | By sea,By air, By express                                                                                              |
| Product certificatio | n:FDA,LFGB,CP65                                                                                                        |
| Customized:          | <ol> <li>Any color painted, frost, electroplating;</li> <li>customized size and shape.</li> </ol>                      |