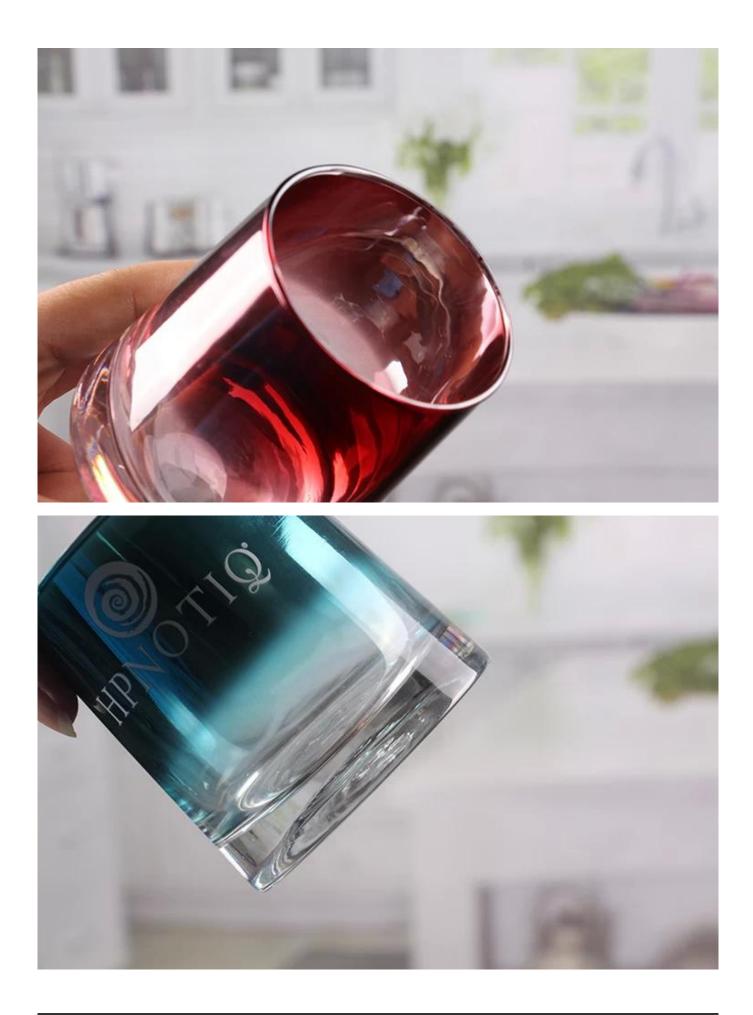

1) Customized or new design and accurate quality control make sure each product offered is as perfect as possible.

2) )Logo customized, pattern, size and color etc. could be done as your drawings. Decal, Etched, electroplating, sand blasting, paint spraying, etc.

## Q: Can you print our logo on the decorating glass candle holders ?

A: Yes, for sure. We can make the custom logo on surface of the glass, such as: screen printing, hot stamping, decal logo, frosting, sandblasting, etc.