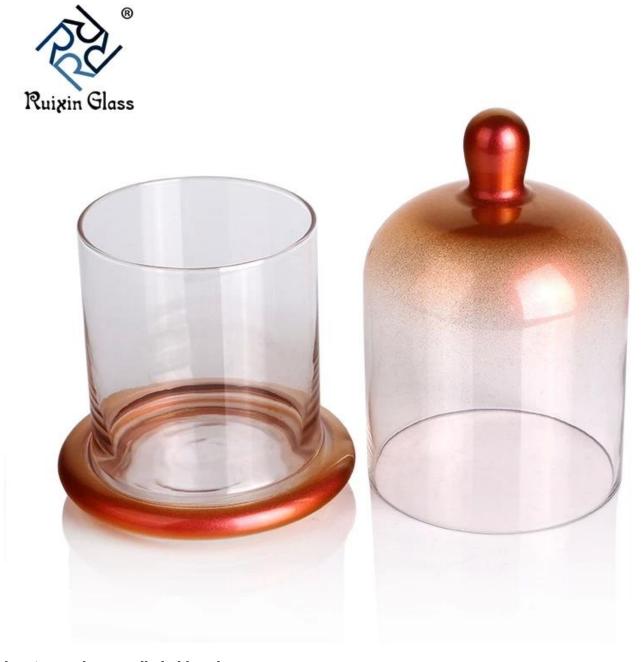

hurricane glass candle holder photo

| Congratulations you found us a professional factory about products and service advantage : |                                                                                                                                                                                                                                                               |  |
|--------------------------------------------------------------------------------------------|---------------------------------------------------------------------------------------------------------------------------------------------------------------------------------------------------------------------------------------------------------------|--|
| Size & design                                                                              | 1. We have 0.5cm-100cm different size and shape for you winner market. 2 .Follow your design Mould Customized or our hot deisgn recommend to you. 3. HS Code reference for you control everything:940550000 or 7013100000 4. Mix size and design in one batch |  |
| Color (Mix Color<br>)                                                                      | We accept Mix color in batch,Provide pantone NO.to us or we have pantone NO. for you selection                                                                                                                                                                |  |
| MOQ (samll Qty                                                                             | 50-200-500-1000-2000-3000-5000-10000-20000 pcs<br>depend different size,item,design and process. MIN and SMALL<br>quantity accept                                                                                                                             |  |
| Factory Lowest price                                                                       | We are factory, Ensure lowest price and good quality and best service for you, We best service 7*24 hour online, happy meet in our factory.                                                                                                                   |  |
| Fast Delivery time                                                                         | Samples: colored and mercury and laser engraved process and stock or off the shelf samples sent out for you is only within 1 days Other processing sample time:2-10days, Mass goods time:25-40days, biggest order depend quantity.                            |  |