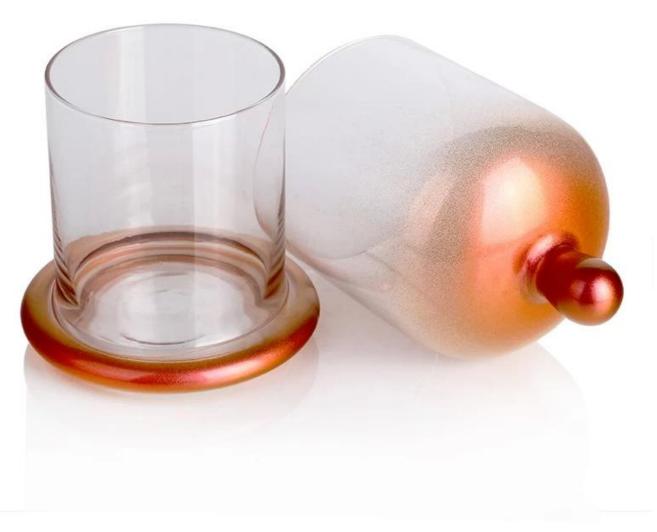

|  |
| Factory Lowest price                                                                       | We are factory, Ensure lowest price and good quality and best service for you, We best service 7*24 hour online, happy meet in our factory.                                                                                                                   |  |
| Fast Delivery time                                                                         | Samples: colored and mercury and laser engraved process and stock or off the shelf samples sent out for you is only within 1 days Other processing sample time:2-10days, Mass goods time:25-40days, biggest order depend quantity.                            |  |





hurricane glass candle holder photo