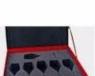

# Custom pretty rose gold candle holders cheap set of 3 candle holders

## What are the specifications of rose gold candle holders ?

| ltem:                 | Rose gold candle holders                                                                                               |
|-----------------------|------------------------------------------------------------------------------------------------------------------------|
| Samples time:         | <ol> <li>3-7 days if there is exiting same shape and size.</li> <li>7-20 days if customized shape and size.</li> </ol> |
| Packing:              | <ol> <li>Normal brown box inner box packing, and 24 or 36pcs into export<br/>carton.</li> </ol>                        |
|                       | <ul><li>2.Paper tray pallet/ wood pallet/ plastic pallet packing.</li><li>3. Customized color box.</li></ul>           |
| Product capacity:     | 240 ML                                                                                                                 |
| Samples No.:          | RXCH058-3                                                                                                              |
| Payment terms:        | T/T,Western Union,Paypal,L/C                                                                                           |
| Transportation:       | By sea,By air, By express                                                                                              |
| Product certification | n:FDA,LFGB,CP65                                                                                                        |
| Customized:           | <ol> <li>Any color painted, frost, electroplating;</li> <li>customized size and shape.</li> </ol>                      |