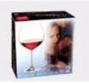

# Custom pretty rose gold candle holders cheap set of 3 candle holders

## What are the specifications of rose gold candle holders ?

| ltem:                 | Rose gold candle holders                                                                                               |
|-----------------------|------------------------------------------------------------------------------------------------------------------------|
| Samples time:         | <ol> <li>3-7 days if there is exiting same shape and size.</li> <li>7-20 days if customized shape and size.</li> </ol> |
| Packing:              | <ol> <li>Normal brown box inner box packing, and 24 or 36pcs into export<br/>carton.</li> </ol>                        |
|                       | <ul><li>2.Paper tray pallet/ wood pallet/ plastic pallet packing.</li><li>3. Customized color box.</li></ul>           |
| Product capacity:     | 240 ML                                                                                                                 |
| Samples No.:          | RXCH058-3                                                                                                              |
| Payment terms:        | T/T,Western Union,Paypal,L/C                                                                                           |
| Transportation:       | By sea,By air, By express                                                                                              |
| Product certification | n:FDA,LFGB,CP65                                                                                                        |
| Customized:           | <ol> <li>Any color painted, frost, electroplating;</li> <li>customized size and shape.</li> </ol>                      |