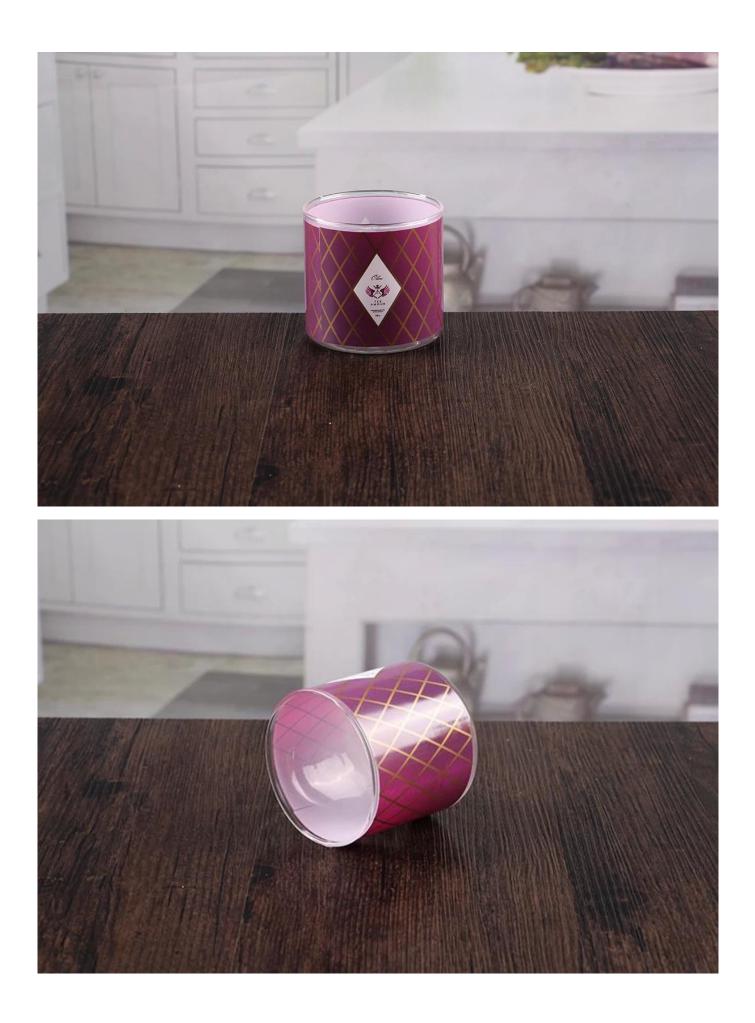

# Custom pretty rose gold candle holders cheap set of 3 candle holders

## What are the specifications of rose gold candle holders ?

| ltem:                 | Rose gold candle holders                                                                                               |
|-----------------------|------------------------------------------------------------------------------------------------------------------------|
| Samples time:         | <ol> <li>3-7 days if there is exiting same shape and size.</li> <li>7-20 days if customized shape and size.</li> </ol> |
| Packing:              | <ol> <li>Normal brown box inner box packing, and 24 or 36pcs into export<br/>carton.</li> </ol>                        |
|                       | <ul><li>2.Paper tray pallet/ wood pallet/ plastic pallet packing.</li><li>3. Customized color box.</li></ul>           |
| Product capacity:     | 240 ML                                                                                                                 |
| Samples No.:          | RXCH058-3                                                                                                              |
| Payment terms:        | T/T,Western Union,Paypal,L/C                                                                                           |
| Transportation:       | By sea,By air, By express                                                                                              |
| Product certification | n:FDA,LFGB,CP65                                                                                                        |
| Customized:           | <ol> <li>Any color painted, frost, electroplating;</li> <li>customized size and shape.</li> </ol>                      |