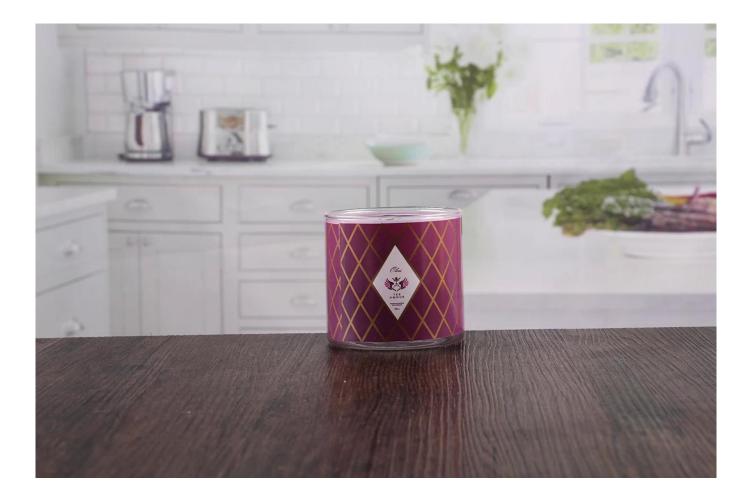

# Custom pretty rose gold candle holders cheap set of 3 candle holders

## What are the specifications of rose gold candle holders ?

| ltem:                 | Rose gold candle holders                                                                                               |
|-----------------------|------------------------------------------------------------------------------------------------------------------------|
| Samples time:         | <ol> <li>3-7 days if there is exiting same shape and size.</li> <li>7-20 days if customized shape and size.</li> </ol> |
| Packing:              | <ol> <li>Normal brown box inner box packing, and 24 or 36pcs into export<br/>carton.</li> </ol>                        |
|                       | <ul><li>2.Paper tray pallet/ wood pallet/ plastic pallet packing.</li><li>3. Customized color box.</li></ul>           |
| Product capacity:     | 240 ML                                                                                                                 |
| Samples No.:          | RXCH058-3                                                                                                              |
| Payment terms:        | T/T,Western Union,Paypal,L/C                                                                                           |
| Transportation:       | By sea,By air, By express                                                                                              |
| Product certification | n:FDA,LFGB,CP65                                                                                                        |
| Customized:           | <ol> <li>Any color painted, frost, electroplating;</li> <li>customized size and shape.</li> </ol>                      |