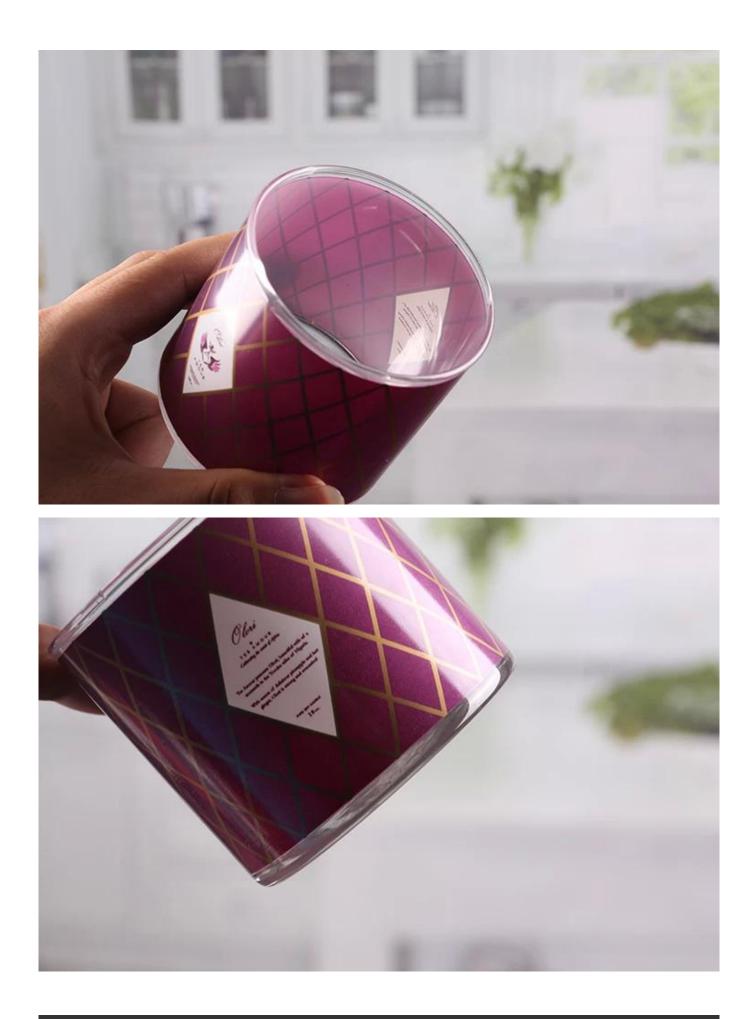

1) Customized or new design and accurate quality control make sure each product offered is as perfect as possible.

2) )Logo customized, pattern, size and color etc. could be done as your drawings. Decal, Etched, electroplating, sand blasting, paint spraying, etc.

N. Gift Box

R. Wooden Pallet

A: Yes, for sure. We can make the custom logo on surface of the glass, such as: screen printing, hot stamping, decal logo, frosting, sandblasting, etc.

A. White paper

F. Three layer Corrugated paper master carton