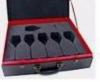

# Custom pretty rose gold candle holders cheap set of 3 candle holders

## What are the specifications of rose gold candle holders ?

| ltem:                 | Rose gold candle holders                                                                                               |
|-----------------------|------------------------------------------------------------------------------------------------------------------------|
| Samples time:         | <ol> <li>3-7 days if there is exiting same shape and size.</li> <li>7-20 days if customized shape and size.</li> </ol> |
| Packing:              | <ol> <li>Normal brown box inner box packing, and 24 or 36pcs into export<br/>carton.</li> </ol>                        |
|                       | <ul><li>2.Paper tray pallet/ wood pallet/ plastic pallet packing.</li><li>3. Customized color box.</li></ul>           |
| Product capacity:     | 240 ML                                                                                                                 |
| Samples No.:          | RXCH058-3                                                                                                              |
| Payment terms:        | T/T,Western Union,Paypal,L/C                                                                                           |
| Transportation:       | By sea,By air, By express                                                                                              |
| Product certification | n:FDA,LFGB,CP65                                                                                                        |
| Customized:           | <ol> <li>Any color painted, frost, electroplating;</li> <li>customized size and shape.</li> </ol>                      |