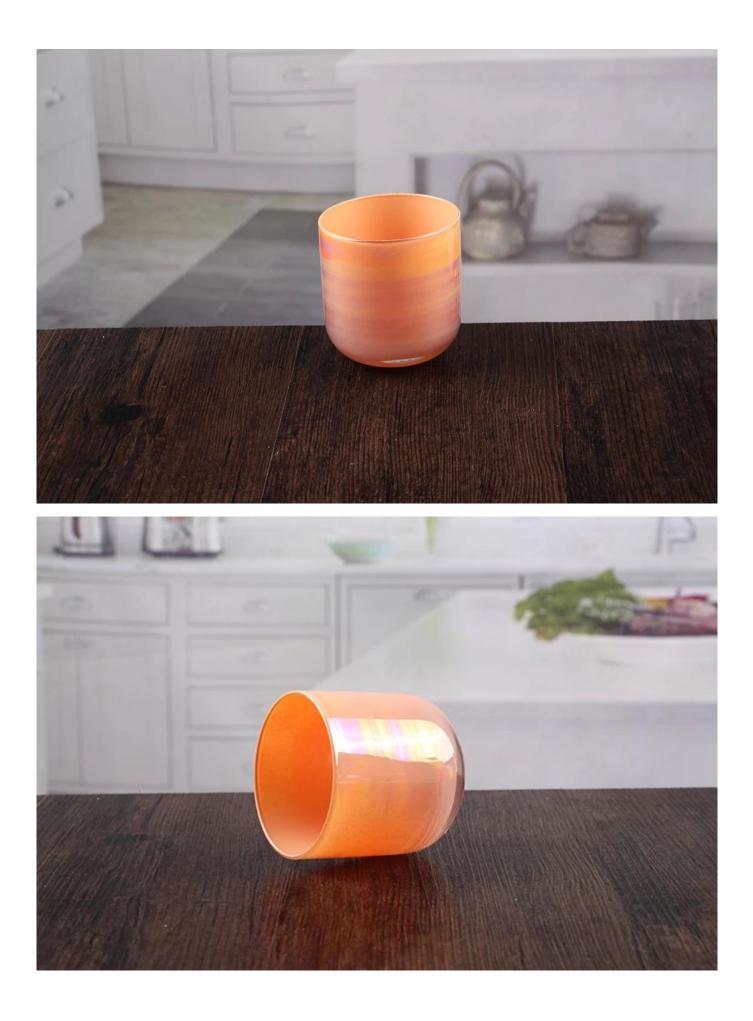

# Glass candle coasters

Glass candle coasters products show:

### What are the specifications of glass candle coasters?

| Name:                | Glass candle coasters                                                                                                                                                                                                                                |
|----------------------|------------------------------------------------------------------------------------------------------------------------------------------------------------------------------------------------------------------------------------------------------|
| Samples time:        | <ol> <li>5~10 days if at exit shaped and size of glass.</li> <li>15~20 days if need new shape or size of glass.</li> </ol>                                                                                                                           |
|                      | <ol> <li>Normal packing,</li> <li>24 or 36pcs into export carton,</li> <li>Carton with cardboard divider;</li> <li>Paper tray pallet packing;</li> <li>Customized box.</li> </ol>                                                                    |
| Product<br>capacity: | 500,000~1,000,000 pcs per Month                                                                                                                                                                                                                      |
| Samples No.:         | RXCH054                                                                                                                                                                                                                                              |
| Payment<br>terms:    | Usually pay by T/T,Western Union,L/C or others according to your requirement.                                                                                                                                                                        |
| Transportation:      | By sea, by air, by express and your shipping agent is acceptable.                                                                                                                                                                                    |
| Product<br>features: | <ol> <li>Food safe grade glass body. It doesn't contain BPA, lead, cadmium or any<br/>other harmful things to human body;</li> <li>The material is recyclable because it is totally mineral substance;</li> <li>It is environmental safe.</li> </ol> |
| For your<br>choose:  | <ol> <li>Any color painted, frost, electro plate ,pattern laser carver for the finish;</li> <li>Special package like shrink wrap, color gift box, white gift box etc:</li> <li>Different size and shapes meet your needs.</li> </ol>                 |