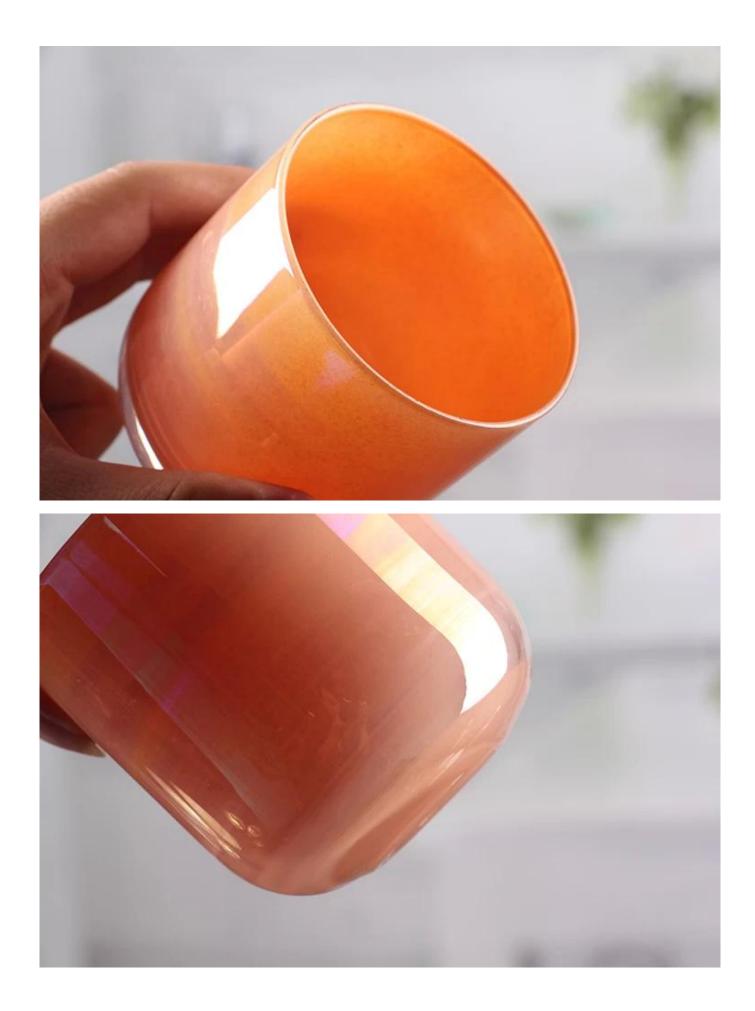

### What are the functions of glass candle coasters?

1)Special design and accurate quality control make sure every piece offered is as perfect as possible.

2)Logo customized, pattern, size and color etc. could be done according to your drawings. Decal, Carving, electro plating, sand blasting, paint spraying, etc.

# Q: Can you print our logo on surface of the glass candle coasters?

A: Yes, for sure. We can make the custom logo on surface of the glass, such as: screen printing, hot stamping, decal logo, frosting, sandblasting, etc.