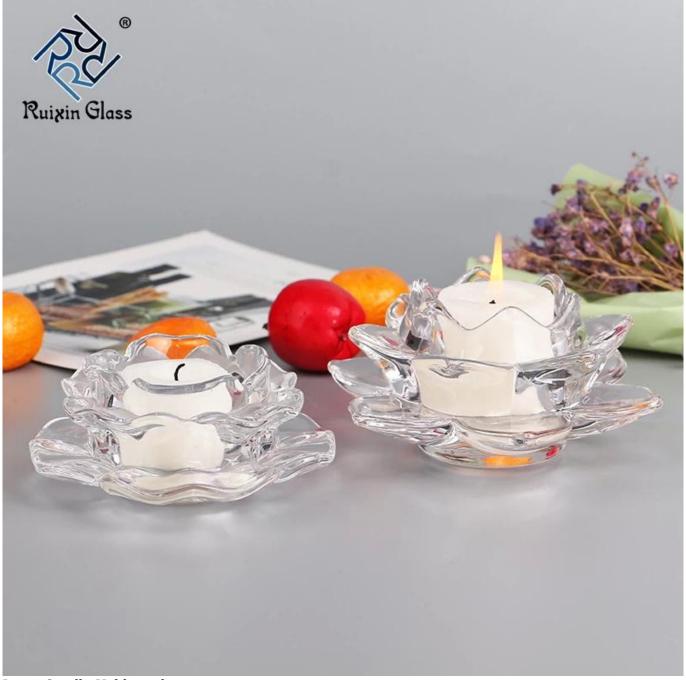

Lotus Candle Holders photo

Congratulations you found us a professional factory about products and service advantage :

| Size & design         | 1. We have 0.5cm-100cm different size and shape for you winner market. 2 .Follow your design Mould Customized or our hot deisgn recommend to you. 3. HS Code reference for you control everything:940550000 or 7013100000 4. Mix size and design in one batch |
|-----------------------|---------------------------------------------------------------------------------------------------------------------------------------------------------------------------------------------------------------------------------------------------------------|
| Color (Mix Color<br>) | We accept Mix color in batch,Provide pantone NO.to us or we have pantone NO. for you selection                                                                                                                                                                |
| MOQ (samll Qty)       | 50-200-500-1000-2000-3000-5000-10000-20000 pcs<br>depend different size,item,design and process. MIN and SMALL quantity<br>accept                                                                                                                             |
| Factory Lowest price  | We are factory, Ensure lowest price and good quality and best service for you, We best service 7*24 hour online, happy meet in our factory.                                                                                                                   |
| Fast Delivery<br>time | Samples: colored and mercury and laser engraved process and stock or off the shelf samples sent out for you is only within 1 days Other processing sample time:2-10days, Mass goods time:25-40days, biggest order depend quantity.                            |