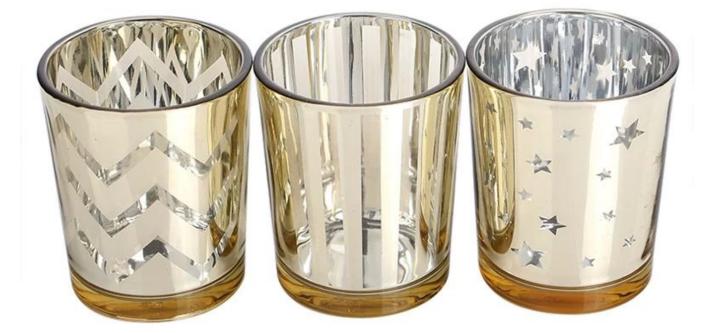

# Clear candle holders cut glass votive candle holders wholesale

## What are the specifications of clear candle holders ?

| ltem:             | Clear candle holders                                                                                                                                                                           |
|-------------------|------------------------------------------------------------------------------------------------------------------------------------------------------------------------------------------------|
| Samples time:     | <ol> <li>3-7 days if there is exiting same shape and size.</li> <li>7-20 days if customized shape and size.</li> </ol>                                                                         |
| Packing:          | <ol> <li>Normal brown box inner box packing,and 24 or 36pcs into export<br/>carton.</li> <li>Paper tray pallet/ wood pallet/ plastic pallet packing.</li> <li>Customized color box.</li> </ol> |
| Product capacity: |                                                                                                                                                                                                |
| Samples No.:      | RXCH0907-3                                                                                                                                                                                     |