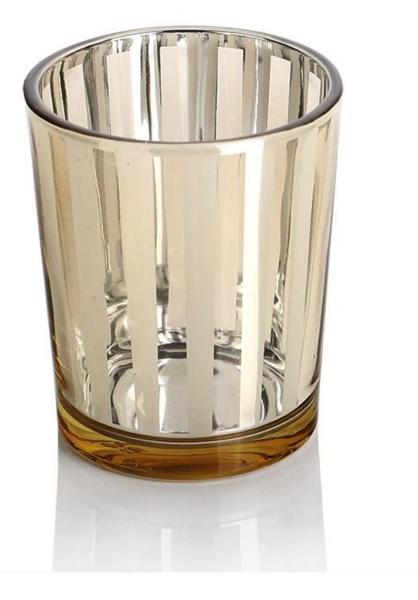

# Clear candle holders cut glass votive candle holders wholesale

## What are the specifications of clear candle holders ?

| ltem:             | Clear candle holders                                                                                                                                                                           |
|-------------------|------------------------------------------------------------------------------------------------------------------------------------------------------------------------------------------------|
| Samples time:     | <ol> <li>3-7 days if there is exiting same shape and size.</li> <li>7-20 days if customized shape and size.</li> </ol>                                                                         |
| Packing:          | <ol> <li>Normal brown box inner box packing,and 24 or 36pcs into export<br/>carton.</li> <li>Paper tray pallet/ wood pallet/ plastic pallet packing.</li> <li>Customized color box.</li> </ol> |
| Product capacity: |                                                                                                                                                                                                |
| Samples No.:      | RXCH0907-3                                                                                                                                                                                     |