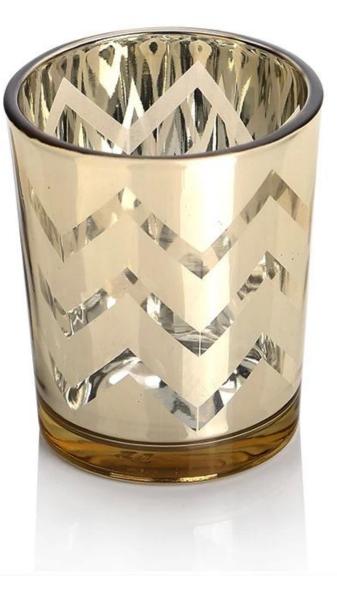

# Clear candle holders cut glass votive candle holders wholesale

## What are the specifications of clear candle holders ?

| ltem:             | Clear candle holders                                                                                                                                                                           |
|-------------------|------------------------------------------------------------------------------------------------------------------------------------------------------------------------------------------------|
| Samples time:     | <ol> <li>3-7 days if there is exiting same shape and size.</li> <li>7-20 days if customized shape and size.</li> </ol>                                                                         |
| Packing:          | <ol> <li>Normal brown box inner box packing,and 24 or 36pcs into export<br/>carton.</li> <li>Paper tray pallet/ wood pallet/ plastic pallet packing.</li> <li>Customized color box.</li> </ol> |
| Product capacity: |                                                                                                                                                                                                |
| Samples No.:      | RXCH0907-3                                                                                                                                                                                     |