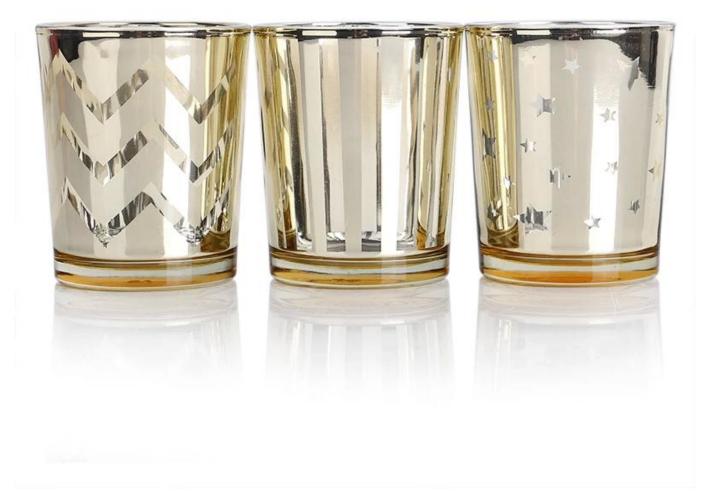

# Clear candle holders cut glass votive candle holders wholesale

## What are the specifications of clear candle holders ?

| ltem:             | Clear candle holders                                                                                                                                                                           |
|-------------------|------------------------------------------------------------------------------------------------------------------------------------------------------------------------------------------------|
| Samples time:     | <ol> <li>3-7 days if there is exiting same shape and size.</li> <li>7-20 days if customized shape and size.</li> </ol>                                                                         |
| Packing:          | <ol> <li>Normal brown box inner box packing,and 24 or 36pcs into export<br/>carton.</li> <li>Paper tray pallet/ wood pallet/ plastic pallet packing.</li> <li>Customized color box.</li> </ol> |
| Product capacity: |                                                                                                                                                                                                |
| Samples No.:      | RXCH0907-3                                                                                                                                                                                     |