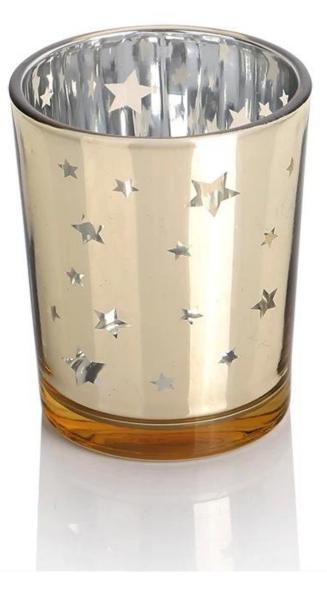

# Clear candle holders cut glass votive candle holders wholesale

## What are the specifications of clear candle holders ?

| ltem:             | Clear candle holders                                                                                                                                                                           |
|-------------------|------------------------------------------------------------------------------------------------------------------------------------------------------------------------------------------------|
| Samples time:     | <ol> <li>3-7 days if there is exiting same shape and size.</li> <li>7-20 days if customized shape and size.</li> </ol>                                                                         |
| Packing:          | <ol> <li>Normal brown box inner box packing,and 24 or 36pcs into export<br/>carton.</li> <li>Paper tray pallet/ wood pallet/ plastic pallet packing.</li> <li>Customized color box.</li> </ol> |
| Product capacity: |                                                                                                                                                                                                |
| Samples No.:      | RXCH0907-3                                                                                                                                                                                     |