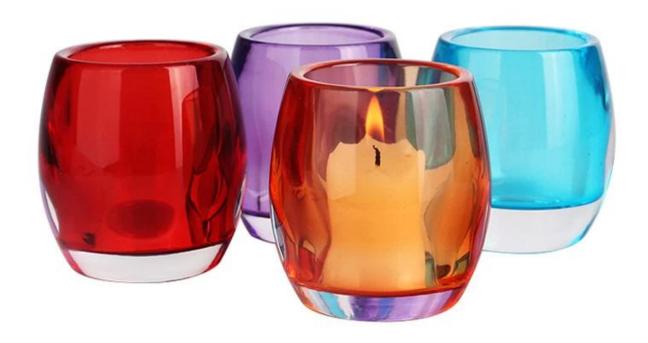

| 1.Glass candle holder and<br>Jar | 3.Glass lamp<br>/Bell jar | 5.Bottle,Container | 7.Candle jar with lid |
|----------------------------------|---------------------------|--------------------|-----------------------|
| 2.Mosaic candle<br>holder/Shade  | 4.Vase                    | 6.Perfume bottle   | 8.OEM candle jar      |