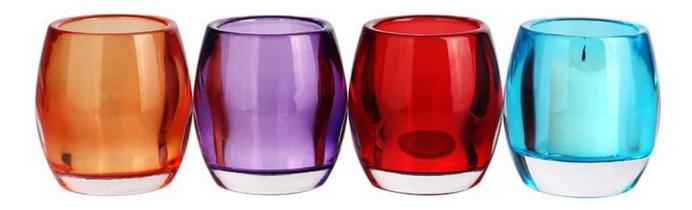

| 1.Glass candle holder and<br>Jar | 3.Glass lamp<br>/Bell jar | 5.Bottle,Container | 7.Candle jar with lid |
|----------------------------------|---------------------------|--------------------|-----------------------|
| 2.Mosaic candle<br>holder/Shade  | 4.Vase                    | 6.Perfume bottle   | 8.OEM candle jar      |