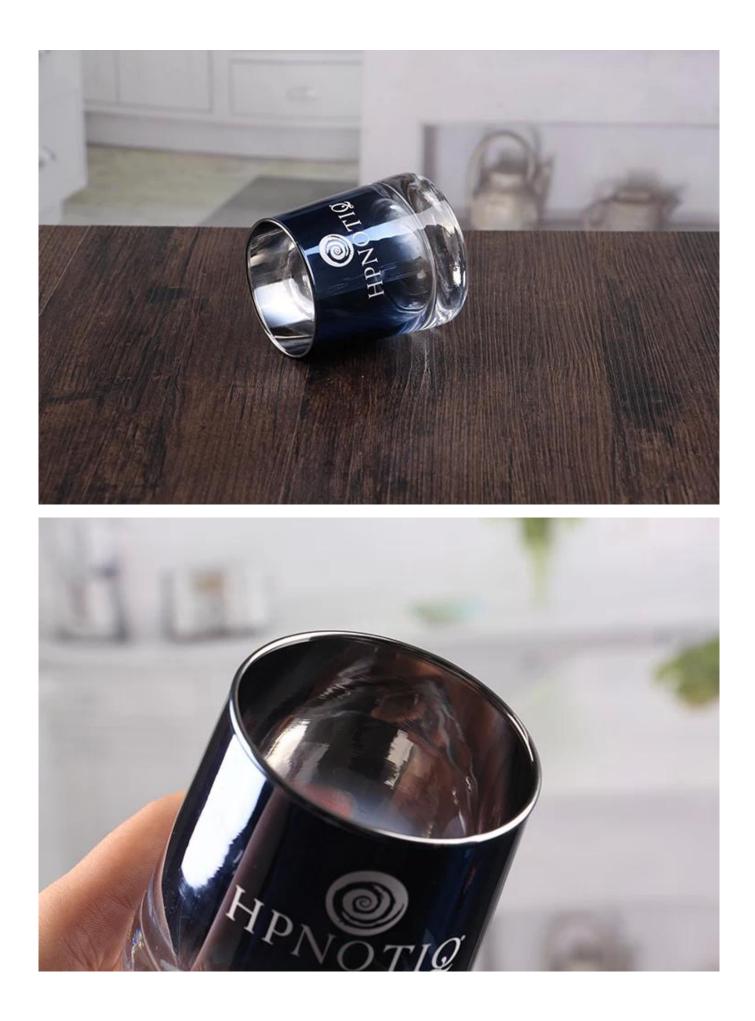

# China candle stand decorations cheap glass candle holders wholesale

## What are the specifications of cheap glass candle holders ?

| ltem:                | Cheap glass candle holders                                                                                             |
|----------------------|------------------------------------------------------------------------------------------------------------------------|
| Samples time:        | <ol> <li>3-7 days if there is exiting same shape and size.</li> <li>7-20 days if customized shape and size.</li> </ol> |
| Packing:             | 1.Normal brown box inner box packing,and 24 or 36pcs into export carton.                                               |
|                      | <ul><li>2.Paper tray pallet/ wood pallet/ plastic pallet packing.</li><li>3. Customized color box.</li></ul>           |
| Product capacity:    |                                                                                                                        |
| Samples No.:         | RXCH0010                                                                                                               |
| Payment terms:       | T/T,Western Union,Paypal,L/C                                                                                           |
| Transportation:      | By sea,By air, By express                                                                                              |
| Product certificatio | n:FDA,LFGB,CP65                                                                                                        |
| Customized:          | <ol> <li>Any color painted, frost, electroplating;</li> <li>customized size and shape.</li> </ol>                      |