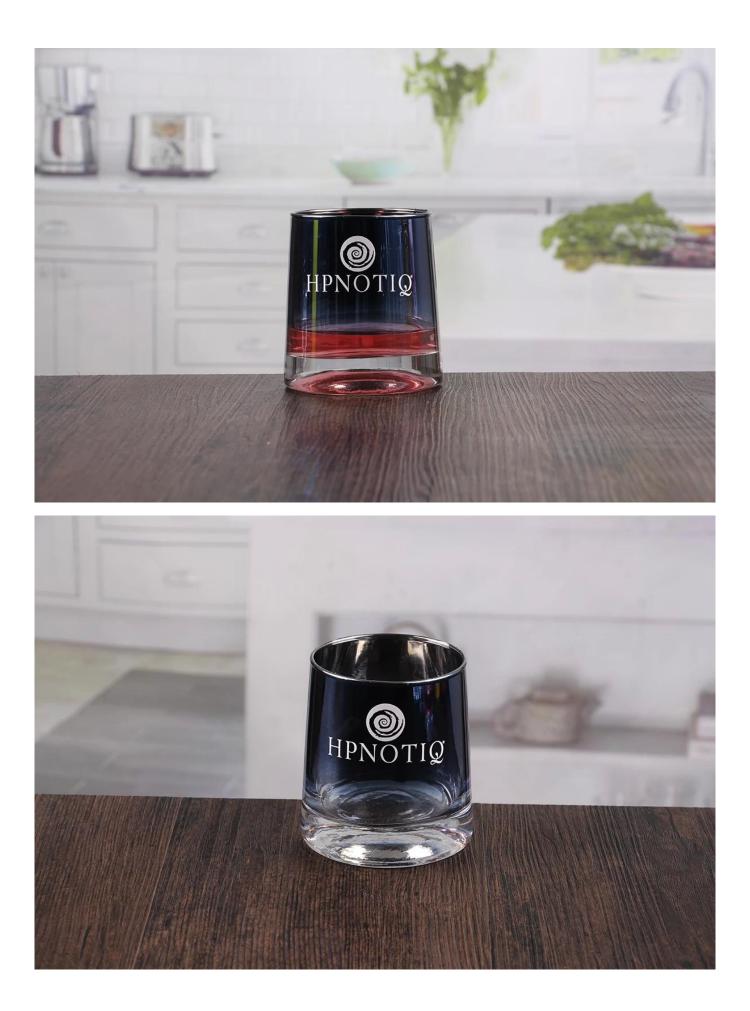

# China candle stand decorations cheap glass candle holders wholesale

## What are the specifications of cheap glass candle holders ?

| ltem:                | Cheap glass candle holders                                                                                             |
|----------------------|------------------------------------------------------------------------------------------------------------------------|
| Samples time:        | <ol> <li>3-7 days if there is exiting same shape and size.</li> <li>7-20 days if customized shape and size.</li> </ol> |
| Packing:             | 1.Normal brown box inner box packing,and 24 or 36pcs into export carton.                                               |
|                      | <ul><li>2.Paper tray pallet/ wood pallet/ plastic pallet packing.</li><li>3. Customized color box.</li></ul>           |
| Product capacity:    |                                                                                                                        |
| Samples No.:         | RXCH0010                                                                                                               |
| Payment terms:       | T/T,Western Union,Paypal,L/C                                                                                           |
| Transportation:      | By sea,By air, By express                                                                                              |
| Product certificatio | n:FDA,LFGB,CP65                                                                                                        |
| Customized:          | <ol> <li>Any color painted, frost, electroplating;</li> <li>customized size and shape.</li> </ol>                      |

1) Customized or new design and accurate quality control make sure each product offered is as perfect as possible.

2) )Logo customized, pattern, size and color etc. could be done as your drawings. Decal, Etched, electroplating, sand blasting, paint spraying, etc.