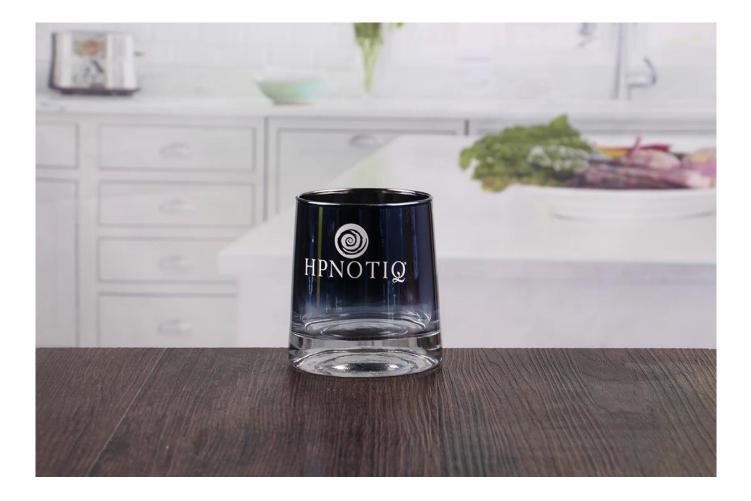

# China candle stand decorations cheap glass candle holders wholesale

## What are the specifications of cheap glass candle holders ?

| ltem:                | Cheap glass candle holders                                                                                             |
|----------------------|------------------------------------------------------------------------------------------------------------------------|
| Samples time:        | <ol> <li>3-7 days if there is exiting same shape and size.</li> <li>7-20 days if customized shape and size.</li> </ol> |
| Packing:             | 1.Normal brown box inner box packing,and 24 or 36pcs into export carton.                                               |
|                      | <ul><li>2.Paper tray pallet/ wood pallet/ plastic pallet packing.</li><li>3. Customized color box.</li></ul>           |
| Product capacity:    |                                                                                                                        |
| Samples No.:         | RXCH0010                                                                                                               |
| Payment terms:       | T/T,Western Union,Paypal,L/C                                                                                           |
| Transportation:      | By sea,By air, By express                                                                                              |
| Product certificatio | n:FDA,LFGB,CP65                                                                                                        |
| Customized:          | <ol> <li>Any color painted, frost, electroplating;</li> <li>customized size and shape.</li> </ol>                      |