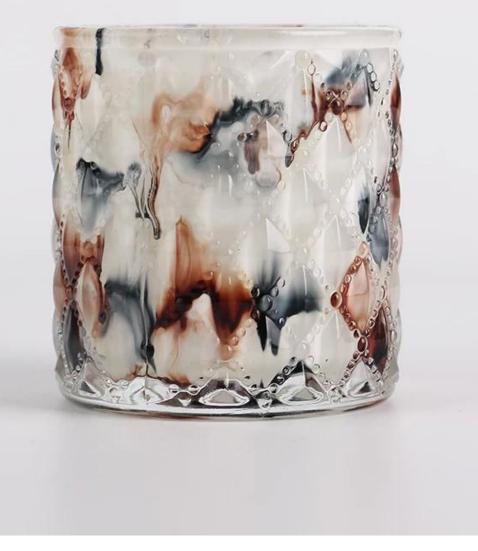

# China candle holder manufacturer colored home decor marble candle holder suppliers

# What are the specifications of colored marble candle holder ?

| ltem:             | Colored marble candle holder                                                                                                                                                                   |
|-------------------|------------------------------------------------------------------------------------------------------------------------------------------------------------------------------------------------|
| Samples time:     | <ol> <li>3-7 days if there is exiting same shape and size.</li> <li>7-20 days if customized shape and size.</li> </ol>                                                                         |
| Packing:          | <ol> <li>Normal brown box inner box packing,and 24 or 36pcs into export<br/>carton.</li> <li>Paper tray pallet/ wood pallet/ plastic pallet packing.</li> <li>Customized color box.</li> </ol> |
| Product capacity: | 5. Custoffized color box.                                                                                                                                                                      |