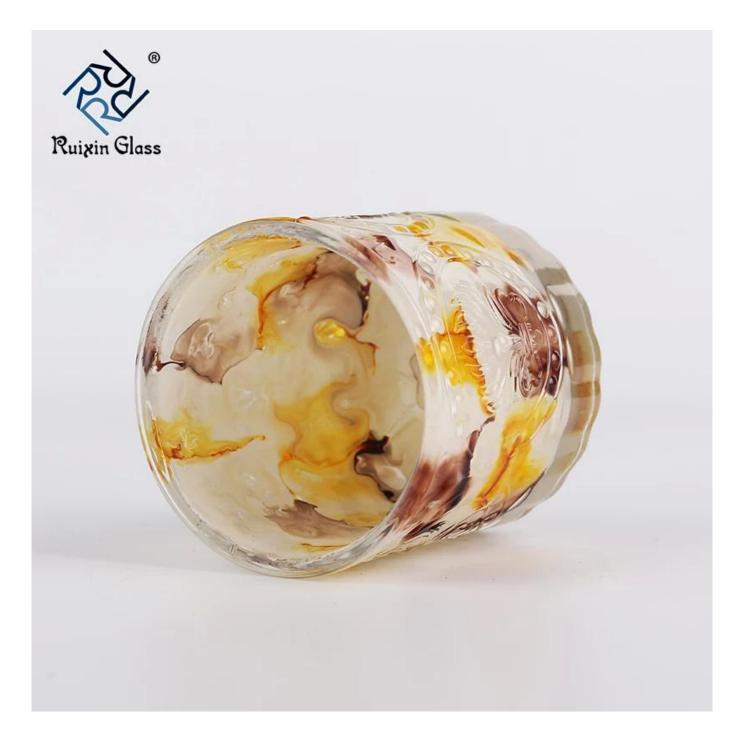

# China candle holder manufacturer colored home decor marble candle holder suppliers

# What are the specifications of colored marble candle holder ?

| ltem:             | Colored marble candle holder                                                                                                                                                                   |
|-------------------|------------------------------------------------------------------------------------------------------------------------------------------------------------------------------------------------|
| Samples time:     | <ol> <li>3-7 days if there is exiting same shape and size.</li> <li>7-20 days if customized shape and size.</li> </ol>                                                                         |
| Packing:          | <ol> <li>Normal brown box inner box packing,and 24 or 36pcs into export<br/>carton.</li> <li>Paper tray pallet/ wood pallet/ plastic pallet packing.</li> <li>Customized color box.</li> </ol> |
| Product capacity: | 5. Custoffized color box.                                                                                                                                                                      |

| Samples No.:          | RXCH0909-2                                   |
|-----------------------|----------------------------------------------|
| Payment terms:        | T/T,Western Union,Paypal,L/C                 |
| Transportation:       | By sea,By air, By express                    |
| Product certification | n:FDA,LFGB,CP65                              |
|                       | 1. Any color painted, frost, electroplating; |
| Customized:           | 2. customized size and shape.                |