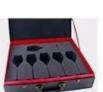

# China candle holder manufacturer colored home decor marble candle holder suppliers

# What are the specifications of colored marble candle holder ?

| ltem:             | Colored marble candle holder                                                                                                                                                                   |
|-------------------|------------------------------------------------------------------------------------------------------------------------------------------------------------------------------------------------|
| Samples time:     | <ol> <li>3-7 days if there is exiting same shape and size.</li> <li>7-20 days if customized shape and size.</li> </ol>                                                                         |
| Packing:          | <ol> <li>Normal brown box inner box packing,and 24 or 36pcs into export<br/>carton.</li> <li>Paper tray pallet/ wood pallet/ plastic pallet packing.</li> <li>Customized color box.</li> </ol> |
| Product capacity: | 5. Custoffized color box.                                                                                                                                                                      |