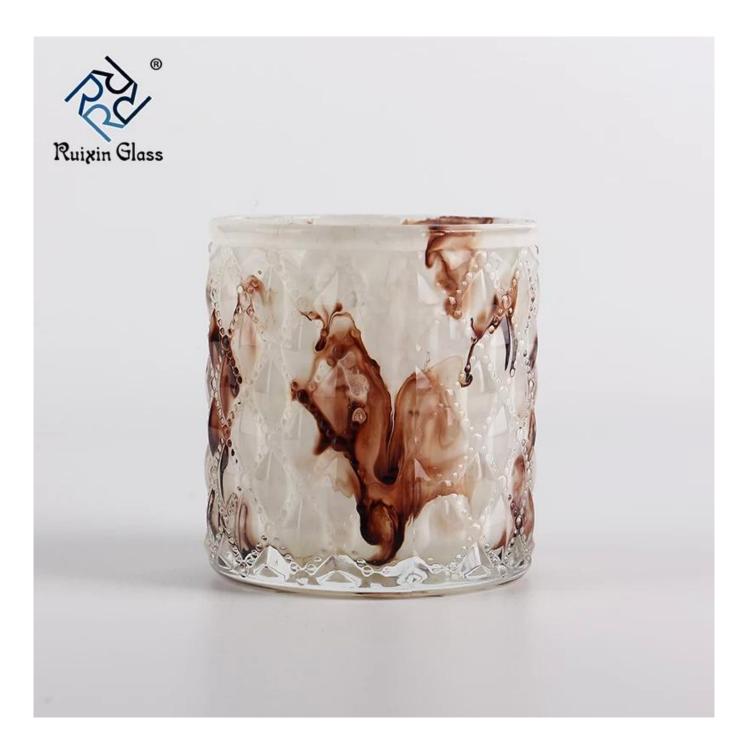

# China candle holder manufacturer colored home decor marble candle holder suppliers

# What are the specifications of colored marble candle holder ?

| ltem:             | Colored marble candle holder                                                                                                                                                                   |
|-------------------|------------------------------------------------------------------------------------------------------------------------------------------------------------------------------------------------|
| Samples time:     | <ol> <li>3-7 days if there is exiting same shape and size.</li> <li>7-20 days if customized shape and size.</li> </ol>                                                                         |
| Packing:          | <ol> <li>Normal brown box inner box packing,and 24 or 36pcs into export<br/>carton.</li> <li>Paper tray pallet/ wood pallet/ plastic pallet packing.</li> <li>Customized color box.</li> </ol> |
| Product capacity: | 5. Custoffized color box.                                                                                                                                                                      |