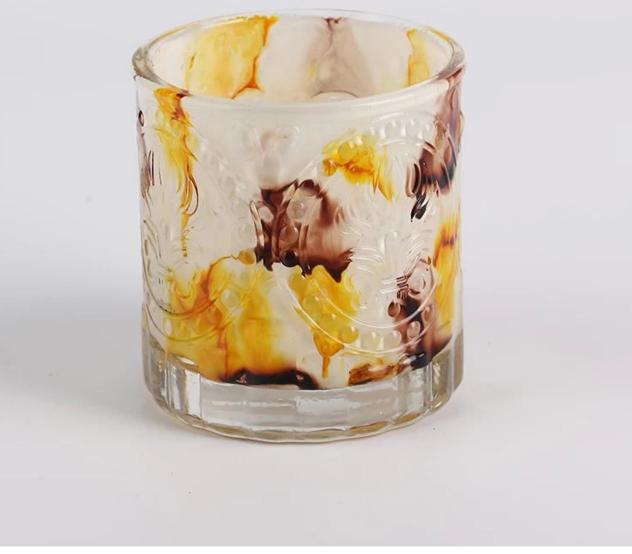

# China candle holder manufacturer colored home decor marble candle holder suppliers

# What are the specifications of colored marble candle holder ?

| ltem:             | Colored marble candle holder                                                                                                                                                                   |
|-------------------|------------------------------------------------------------------------------------------------------------------------------------------------------------------------------------------------|
| Samples time:     | <ol> <li>3-7 days if there is exiting same shape and size.</li> <li>7-20 days if customized shape and size.</li> </ol>                                                                         |
| Packing:          | <ol> <li>Normal brown box inner box packing,and 24 or 36pcs into export<br/>carton.</li> <li>Paper tray pallet/ wood pallet/ plastic pallet packing.</li> <li>Customized color box.</li> </ol> |
| Product capacity: | 5. Custoffized color box.                                                                                                                                                                      |

| Samples No.:          | RXCH0909-2                                   |
|-----------------------|----------------------------------------------|
| Payment terms:        | T/T,Western Union,Paypal,L/C                 |
| Transportation:       | By sea,By air, By express                    |
| Product certification | n:FDA,LFGB,CP65                              |
|                       | 1. Any color painted, frost, electroplating; |
| Customized:           | 2. customized size and shape.                |