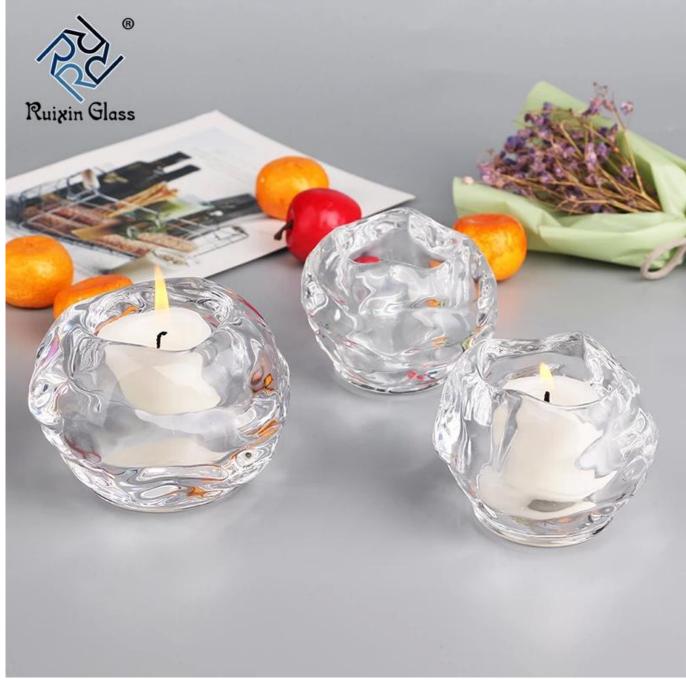

3000-5000-10000-20000 pcs<br>depend different size,item,design and process. MIN and SMALL quantity<br>accept                                                                                                                             |
| Factory Lowest price  | We are factory, Ensure lowest price and good quality and best service for you, We best service 7*24 hour online, happy meet in our factory.                                                                                                                   |
| Fast Delivery<br>time | Samples: colored and mercury and laser engraved process and stock or off the shelf samples sent out for you is only within 1 days Other processing sample time:2-10days, Mass goods time:25-40days, biggest order depend quantity.                            |



crystal candle holders photo