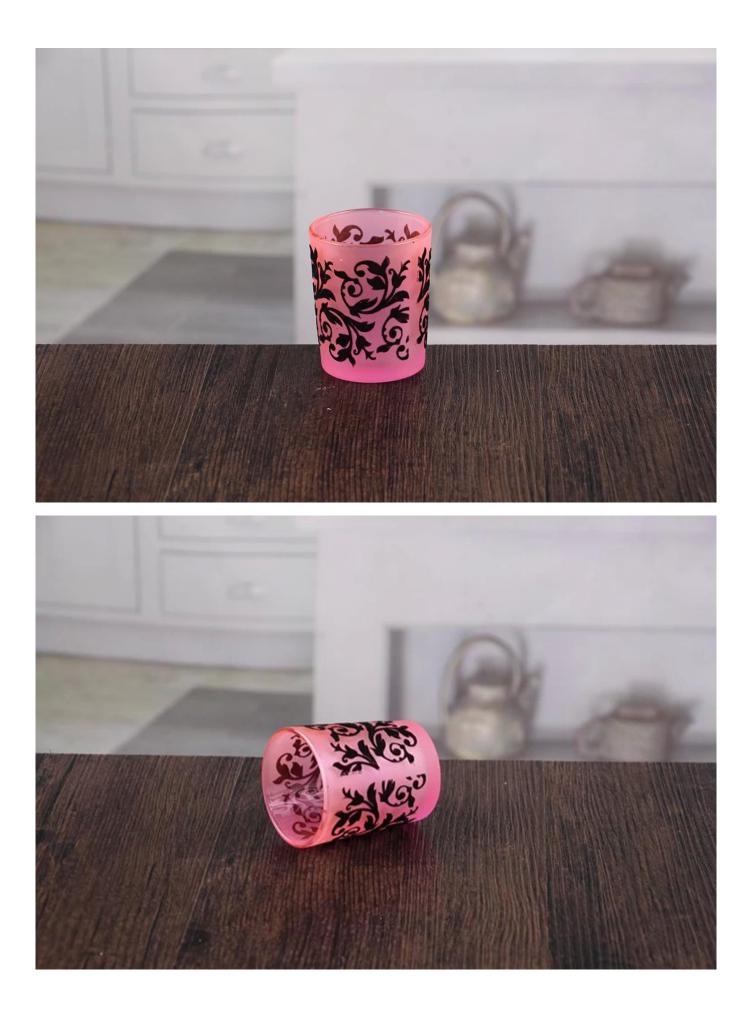

# Cheap glass votives candle holders small candlestick holders wholesale

## What are the specifications of candlestick holders ?

| ltem:                | Candlestick holders wholesale                                                                                          |
|----------------------|------------------------------------------------------------------------------------------------------------------------|
| Samples time:        | <ol> <li>3-7 days if there is exiting same shape and size.</li> <li>7-20 days if customized shape and size.</li> </ol> |
| Packing:             | 1.Normal brown box inner box packing,and 24 or 36pcs into export carton.                                               |
|                      | <ul><li>2.Paper tray pallet/ wood pallet/ plastic pallet packing.</li><li>3. Customized color box.</li></ul>           |
| Product capacity:    |                                                                                                                        |
| Samples No.:         | RXCH060-2                                                                                                              |
| Payment terms:       | T/T,Western Union,Paypal,L/C                                                                                           |
| Transportation:      | By sea,By air, By express                                                                                              |
| Product certificatio | n:FDA,LFGB,CP65                                                                                                        |
| Customized:          | <ol> <li>Any color painted, frost, electroplating;</li> <li>customized size and shape.</li> </ol>                      |