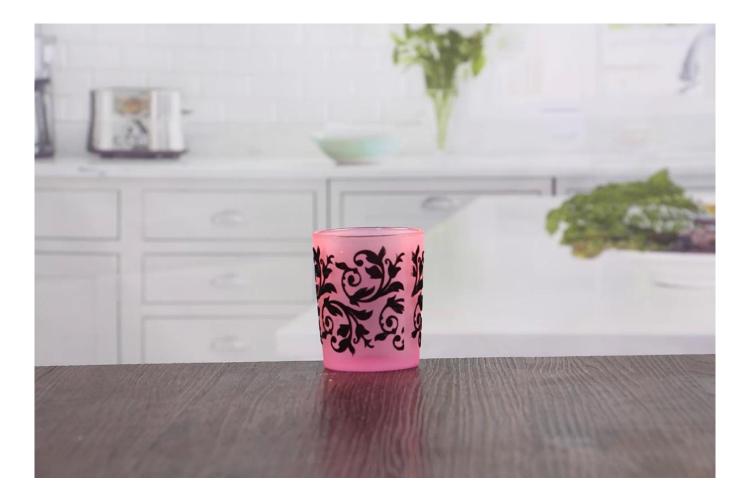

# Cheap glass votives candle holders small candlestick holders wholesale

## What are the specifications of candlestick holders ?

| ltem:                | Candlestick holders wholesale                                                                                          |
|----------------------|------------------------------------------------------------------------------------------------------------------------|
| Samples time:        | <ol> <li>3-7 days if there is exiting same shape and size.</li> <li>7-20 days if customized shape and size.</li> </ol> |
| Packing:             | 1.Normal brown box inner box packing,and 24 or 36pcs into export carton.                                               |
|                      | <ul><li>2.Paper tray pallet/ wood pallet/ plastic pallet packing.</li><li>3. Customized color box.</li></ul>           |
| Product capacity:    |                                                                                                                        |
| Samples No.:         | RXCH060-2                                                                                                              |
| Payment terms:       | T/T,Western Union,Paypal,L/C                                                                                           |
| Transportation:      | By sea,By air, By express                                                                                              |
| Product certificatio | n:FDA,LFGB,CP65                                                                                                        |
| Customized:          | <ol> <li>Any color painted, frost, electroplating;</li> <li>customized size and shape.</li> </ol>                      |