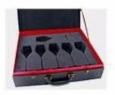

# **CD013 Latest Competitive Price Life Size Long- Stemmed Glass Candle Holder Factory From China**

Long stem glass candle holders products show:

# What are the specifications of long stem glass candle holders?

| Name:         | Long stem glass candle holders                                                                                                                                                    |
|---------------|-----------------------------------------------------------------------------------------------------------------------------------------------------------------------------------|
| Samples time: | <ol> <li>5~10 days if at exit shaped and size of glass.</li> <li>15~20 days if need new shape or size of glass.</li> </ol>                                                        |
|               | <ol> <li>Normal packing,</li> <li>24 or 36pcs into export carton,</li> <li>Carton with cardboard divider;</li> <li>Paper tray pallet packing;</li> <li>Customized box.</li> </ol> |

# **ADVANTAGES**

RUIXIN
GLASSWARE
SUPPLIER
FACTORY
ADVANTAGES
OEM
ODM
SANDBLAST
ELECTROPLATING
PAINTING
HAND-PAINTING
REPLY IN 24HOURS

WELCOME OEM/ODM ORDER

**Product packaging method:** 

L. Paper Sleeve

M. Pvc Box