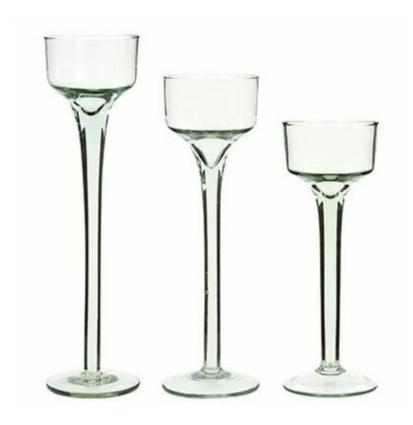

# **CD013 Latest Competitive Price Life Size Long- Stemmed Glass Candle Holder Factory From China**

Long stem glass candle holders products show:

# What are the specifications of long stem glass candle holders?

| Name:         | Long stem glass candle holders                                                                                                                                                    |
|---------------|-----------------------------------------------------------------------------------------------------------------------------------------------------------------------------------|
| Samples time: | <ol> <li>5~10 days if at exit shaped and size of glass.</li> <li>15~20 days if need new shape or size of glass.</li> </ol>                                                        |
|               | <ol> <li>Normal packing,</li> <li>24 or 36pcs into export carton,</li> <li>Carton with cardboard divider;</li> <li>Paper tray pallet packing;</li> <li>Customized box.</li> </ol> |

| Product capacity:    | 500,000~1,000,000 pcs per Month                                                                                                                                                                                                                  |
|----------------------|--------------------------------------------------------------------------------------------------------------------------------------------------------------------------------------------------------------------------------------------------|
| Samples No.:         | RXCH-1805161                                                                                                                                                                                                                                     |
| Payment terms:       | Usually pay by T/T,Western Union,L/C or others according to your requirement.                                                                                                                                                                    |
| Transportation:      | By sea, by air, by express and your shipping agent is acceptable.                                                                                                                                                                                |
| Product<br>features: | <ol> <li>Food safe grade glass body. It doesn't contain BPA, lead, cadmium or any other harmful things to human body;</li> <li>The material is recyclable because it is totally mineral substance;</li> <li>It is environmental safe.</li> </ol> |
| For your choose:     | <ol> <li>Any color painted, frost, electro plate ,pattern laser carver for the finish;</li> <li>Special package like shrink wrap, color gift box, white gift box etc:</li> <li>Different size and shapes meet your needs.</li> </ol>             |

## What are the functions of long stem glass candle holders?

- 1)Special design and accurate quality control make sure every piece offered is as perfect as possible.
- 2)Logo customized, pattern, size and color etc. could be done according to your drawings. Decal, Carving, electro plating, sand blasting, paint spraying, etc.
- 3)Packaging: PVC box, Windows box, color box, shrinkage wrap are available to make sure it be can sold directly. Standard export packing assure safety shipment.