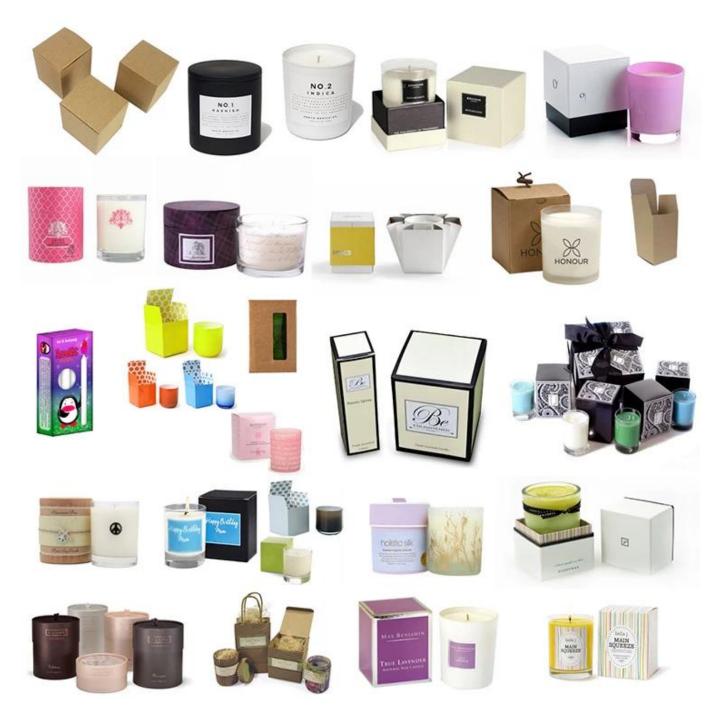

# What are the specifications of long stem glass candle holders?

| Name:         | Long stem glass candle holders                                                                                                                                                    |
|---------------|-----------------------------------------------------------------------------------------------------------------------------------------------------------------------------------|
| Samples time: | <ol> <li>5~10 days if at exit shaped and size of glass.</li> <li>15~20 days if need new shape or size of glass.</li> </ol>                                                        |
|               | <ol> <li>Normal packing,</li> <li>24 or 36pcs into export carton,</li> <li>Carton with cardboard divider;</li> <li>Paper tray pallet packing;</li> <li>Customized box.</li> </ol> |

| Product capacity:    | 500,000~1,000,000 pcs per Month                                                                                                                                                                                                                  |
|----------------------|--------------------------------------------------------------------------------------------------------------------------------------------------------------------------------------------------------------------------------------------------|
| Samples No.:         | RXCH-1805161                                                                                                                                                                                                                                     |
| Payment terms:       | Usually pay by T/T,Western Union,L/C or others according to your requirement.                                                                                                                                                                    |
| Transportation:      | By sea, by air, by express and your shipping agent is acceptable.                                                                                                                                                                                |
| Product<br>features: | <ol> <li>Food safe grade glass body. It doesn't contain BPA, lead, cadmium or any other harmful things to human body;</li> <li>The material is recyclable because it is totally mineral substance;</li> <li>It is environmental safe.</li> </ol> |
| For your choose:     | <ol> <li>Any color painted, frost, electro plate ,pattern laser carver for the finish;</li> <li>Special package like shrink wrap, color gift box, white gift box etc:</li> <li>Different size and shapes meet your needs.</li> </ol>             |

## What are the functions of long stem glass candle holders?

- 1)Special design and accurate quality control make sure every piece offered is as perfect as possible.
- 2)Logo customized, pattern, size and color etc. could be done according to your drawings. Decal, Carving, electro plating, sand blasting, paint spraying, etc.
- 3)Packaging: PVC box, Windows box, color box, shrinkage wrap are available to make sure it be can sold directly. Standard export packing assure safety shipment.

# **ADVANTAGES**

RUIXIN
GLASSWARE
SUPPLIER
FACTORY
ADVANTAGES
OEM
ODM
SANDBLAST
ELECTROPLATING
PAINTING
HAND-PAINTING
REPLY IN 24HOURS

WELCOME OEM/ODM ORDER

**Product packaging method:** 

L. Paper Sleeve

M. Pvc Box