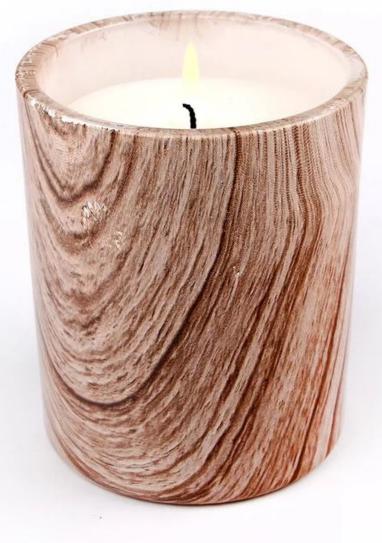

# CD011 Hot Selling Cheap Price Customized Clear Wood Candle Holder Manufacturer From China

CD011 Hot Selling Cheap Price Customized Clear Wood Candle Holder Manufacturer From China