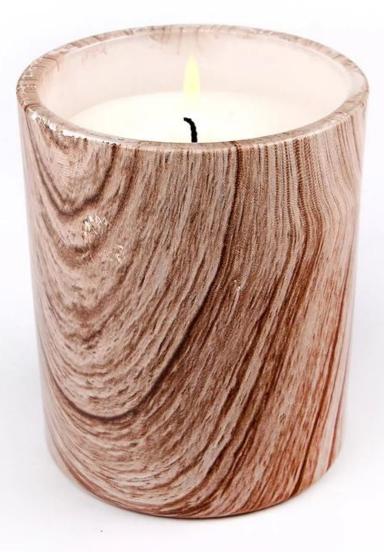

# CD011 Hot Selling Cheap Price Customized Clear Wood Candle Holder Manufacturer From China

CD011 Hot Selling Cheap Price Customized Clear Wood Candle Holder Manufacturer From China