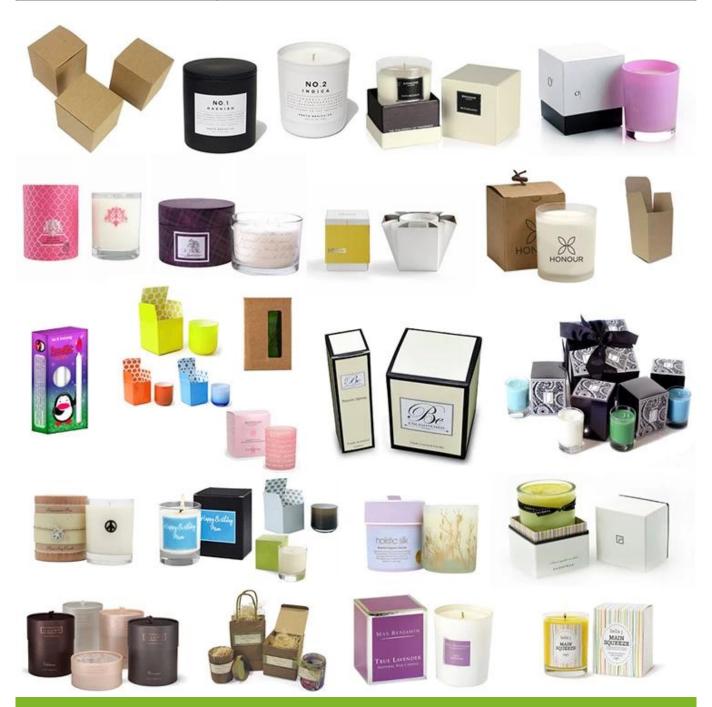

## Glass Candle Holder Packing & Delivery

| Good and safe Package. We packed very carefully to protect your goods and samples |                                                                                                                                                                                                                                                                           |  |
|-----------------------------------------------------------------------------------|---------------------------------------------------------------------------------------------------------------------------------------------------------------------------------------------------------------------------------------------------------------------------|--|
| 1.HS code for you                                                                 | Our products HS code:940550000 or 7013100000                                                                                                                                                                                                                              |  |
| 2.general packing and customized packaging follow your request:                   | We have general packing, white/brown, color box and gift box, whole set gift box different ways packing it. Eg: each one has a sticker put on Bubble paper/Styrofoam+Wrapped in white paper avoid scratch, also each one uses egg cell separation, inner box, and carton. |  |
| 3.OEM one-stop packing                                                            | Happy your send packing design OEM packing it                                                                                                                                                                                                                             |  |