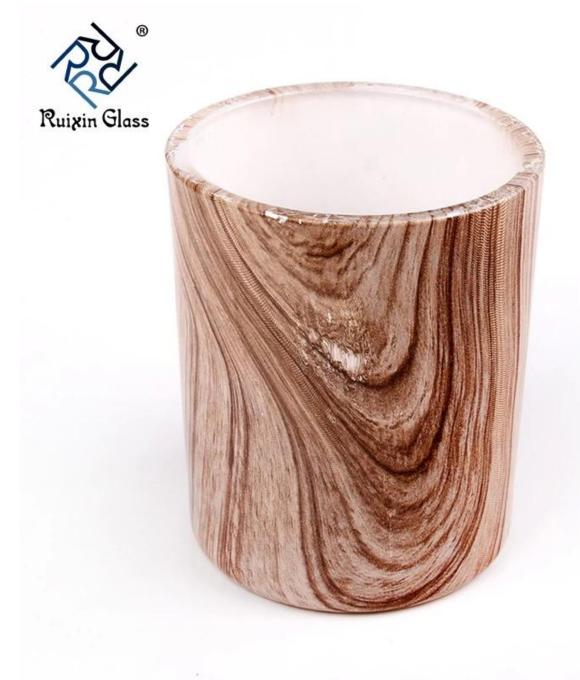

# CD011 Hot Selling Cheap Price Customized Clear Wood Candle Holder Manufacturer From China

CD011 Hot Selling Cheap Price Customized Clear Wood Candle Holder Manufacturer From China