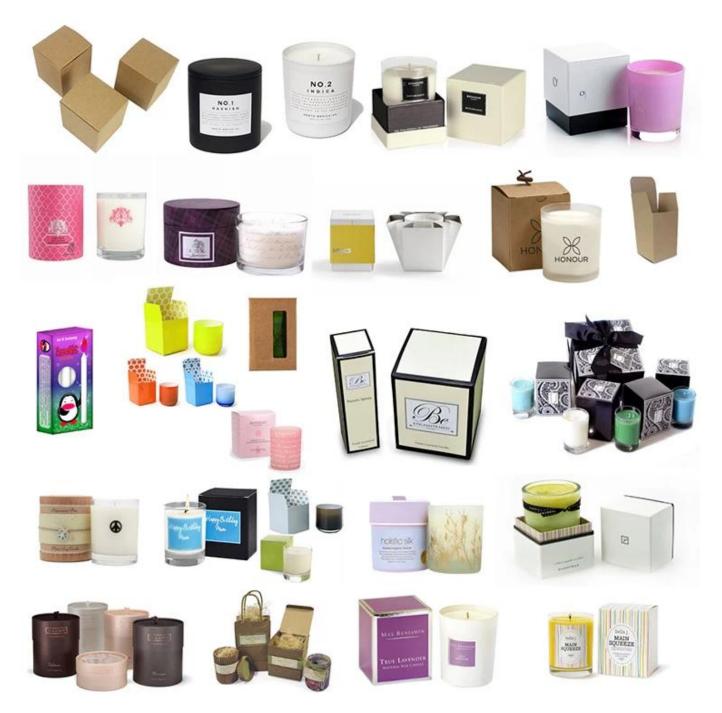

### **Glass Candle Holder Packing & Delivery**

| Good and safe Package. We packed very carefully to protect your goods and samples |                                                                                                                                                                                                                                                                           |  |
|-----------------------------------------------------------------------------------|---------------------------------------------------------------------------------------------------------------------------------------------------------------------------------------------------------------------------------------------------------------------------|--|
| 1.HS code for you Our products HS code:940550000 or 7013100000                    |                                                                                                                                                                                                                                                                           |  |
| 2.general packing and customized packaging follow your request:                   | We have general packing, white/brown, color box and gift box, whole set gift box different ways packing it. Eg: each one has a sticker put on Bubble paper/Styrofoam+Wrapped in white paper avoid scratch, also each one uses egg cell separation, inner box, and carton. |  |
| 3.0EM one-stop packing                                                            | Happy your send packing design OEM packing it                                                                                                                                                                                                                             |  |