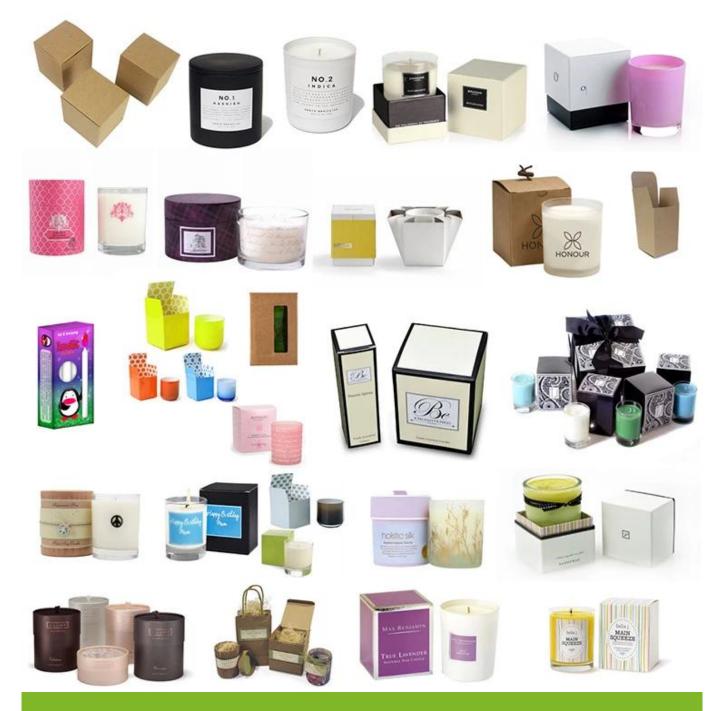

### **Glass Candle Holder Packing & Delivery**

| Good and safe Package. We packed very carefully to protect your goods and samples |                                                                                                                                                                                                                                                                           |  |
|-----------------------------------------------------------------------------------|---------------------------------------------------------------------------------------------------------------------------------------------------------------------------------------------------------------------------------------------------------------------------|--|
| 1.HS code for you Our products HS code:940550000 or 7013100000                    |                                                                                                                                                                                                                                                                           |  |
| 2.general packing and customized packaging follow your request:                   | We have general packing, white/brown, color box and gift box, whole set gift box different ways packing it. Eg: each one has a sticker put on Bubble paper/Styrofoam+Wrapped in white paper avoid scratch, also each one uses egg cell separation, inner box, and carton. |  |
| 3.0EM one-stop packing                                                            | Happy your send packing design OEM packing it                                                                                                                                                                                                                             |  |