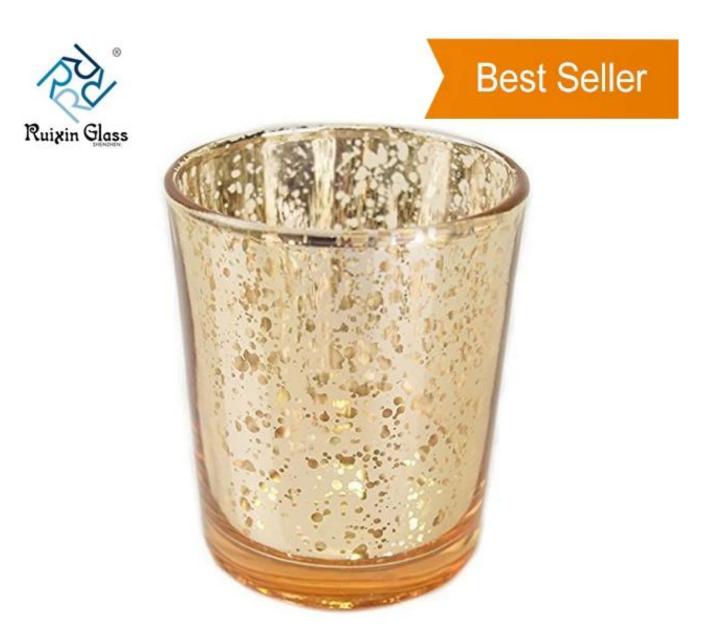

CD010 Factory Price Custom Design Machine Pressed Candle Holder Wedding Factory China

## **Glass Candle Holder Feature:**

- 1. You can customize designs, colors, and logos.
- 2. The logos can be printed on the products.
- 3. Any colors you can available.
- 4. Packaging is safe.
- 5. Any sizes are available.
- 6. The test meets the inspection standards.
- 6. Eco-Friendly, pass FDA, CA65, LFGB standard test.