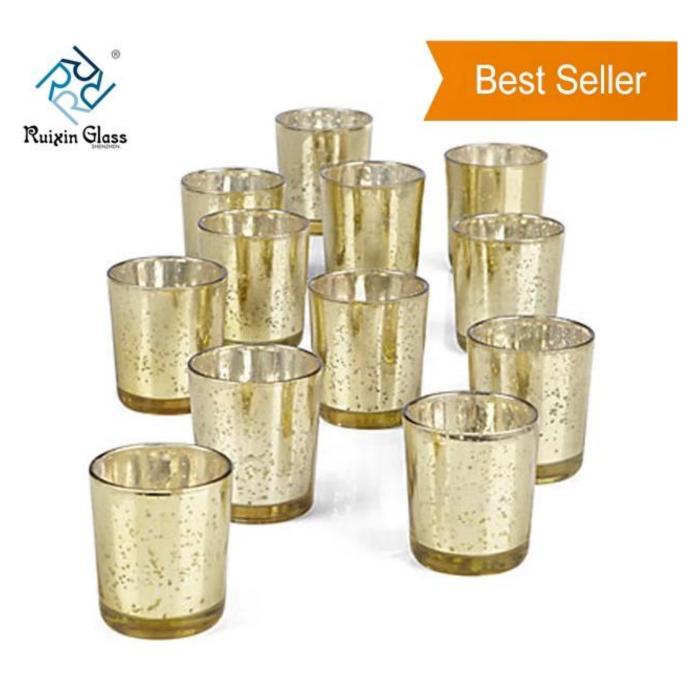

CD010 Factory Price Custom Design Machine Pressed Candle Holder Wedding Factory China

## **Glass Candle Holder Feature:**

- 1. You can customize designs, colors, and logos.
- 2. The logos can be printed on the products.
- 3. Any colors you can available.
- 4. Packaging is safe.
- 5. Any sizes are available.
- 6. The test meets the inspection standards.
- 6. Eco-Friendly, pass FDA, CA65, LFGB standard test.