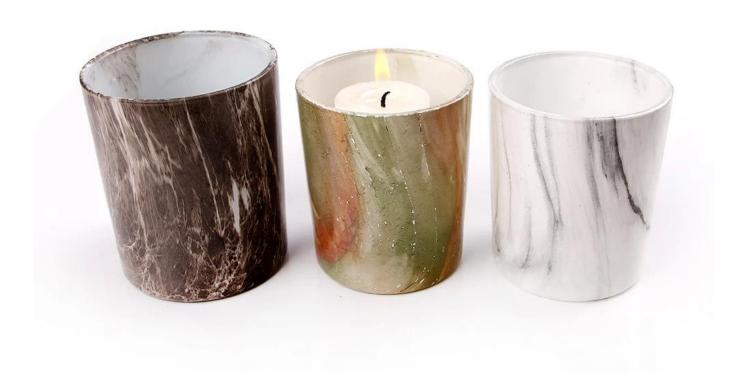

### **Glass Candle Holder Feature:**

- 1. You can customize designs, colors, and logos.
- 2. The logos can be printed on the products.
- 3. Any colors you can available.
- 4. Packaging is safe.
- 5. Any sizes are available.
- 6. The test meets the inspection standards.
- 6. Eco-Friendly, pass FDA, CA65, LFGB standard test.

- 1. Factory direct price, more competitive.
- 2. Mature technique, high quality, less defect product during production.
- 3. OEM & ODM are accepted.
- 4. Do any logo for customer on the glass for promotion.
- 5. Safe for food: Non-toxic, odorless materials.
- 6. Large supply ability.
- 7. On-time delivery and excellent after-sales service.
- 8. We have our own design team, any of your creative ideas will come true with our help.