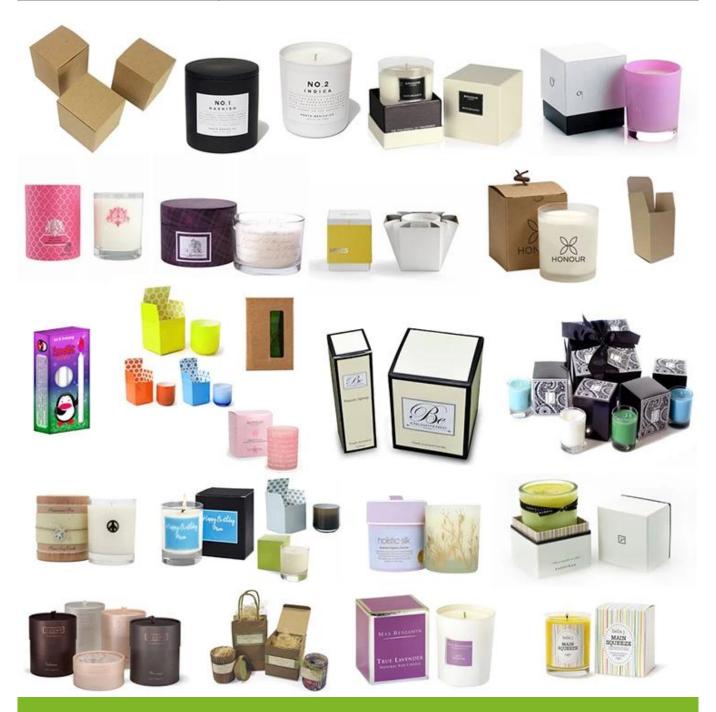

# Glass Candle Holder Packing & Delivery

| Good and safe Package. We packed very carefully to protect your goods and samples |                                                                                                                                                                                                                                                                           |  |
|-----------------------------------------------------------------------------------|---------------------------------------------------------------------------------------------------------------------------------------------------------------------------------------------------------------------------------------------------------------------------|--|
| 1.HS code for you                                                                 | Our products HS code:940550000 or 7013100000                                                                                                                                                                                                                              |  |
| 2.general packing and customized packaging follow your request:                   | We have general packing, white/brown, color box and gift box, whole set gift box different ways packing it. Eg: each one has a sticker put on Bubble paper/Styrofoam+Wrapped in white paper avoid scratch, also each one uses egg cell separation, inner box, and carton. |  |
| 3.OEM one-stop packing                                                            | Happy your send packing design OEM packing it                                                                                                                                                                                                                             |  |