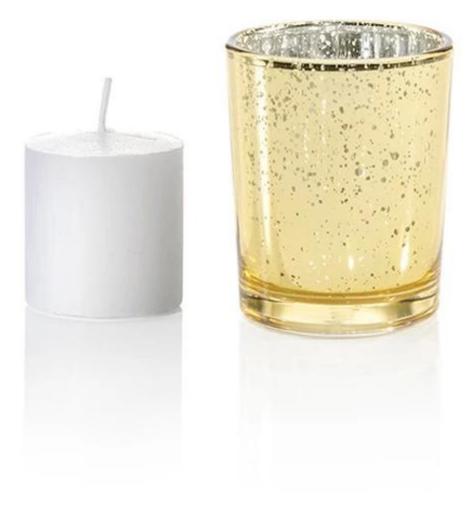

# CD005 New Hot High Quality Large Capacity High White Glass Decorative Candle Holder For Banquets

 ${\tt CD005\ New\ Hot\ High\ Quality\ Large\ Capacity\ High\ White\ Glass\ Decorative\ Candle\ Holder\ For\ Banquets}$ 