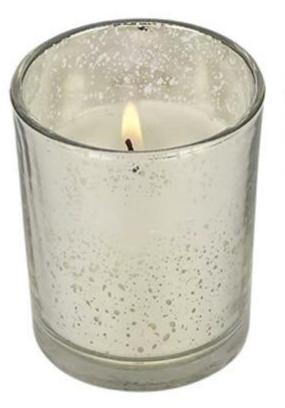

# CD005 New Hot High Quality Large Capacity High White Glass Decorative Candle Holder For Banquets

 ${\tt CD005\ New\ Hot\ High\ Quality\ Large\ Capacity\ High\ White\ Glass\ Decorative\ Candle\ Holder\ For\ Banquets}$ 