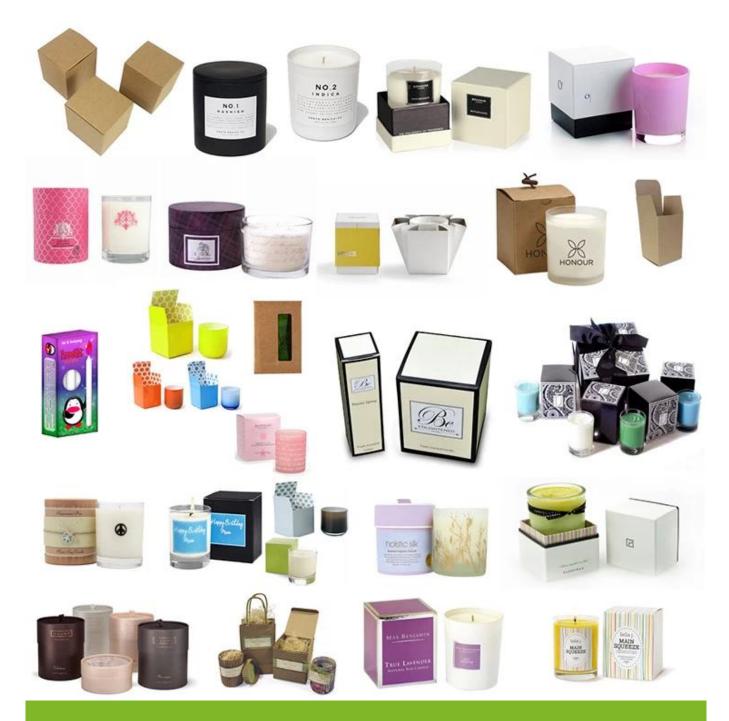

## **Glass Candle Holder Packing & Delivery**

| Good and safe Package. We packed very carefully to protect your goods and samples |                                                                                                                                                                                                                                                                           |  |
|-----------------------------------------------------------------------------------|---------------------------------------------------------------------------------------------------------------------------------------------------------------------------------------------------------------------------------------------------------------------------|--|
| 1.HS code for you                                                                 | Our products HS code:940550000 or 7013100000                                                                                                                                                                                                                              |  |
| 2.general packing and customized packaging follow your request:                   | We have general packing, white/brown, color box and gift box, whole set gift box different ways packing it. Eg: each one has a sticker put on Bubble paper/Styrofoam+Wrapped in white paper avoid scratch, also each one uses egg cell separation, inner box, and carton. |  |
| 3.OEM one-stop packing                                                            | Happy your send packing design OEM packing it                                                                                                                                                                                                                             |  |