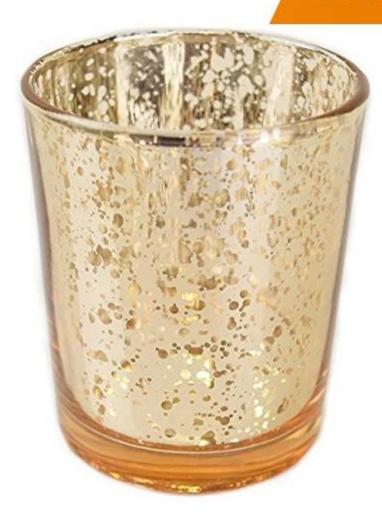

# CD005 New Hot High Quality Large Capacity High White Glass Decorative Candle Holder For Banquets

 ${\tt CD005\ New\ Hot\ High\ Quality\ Large\ Capacity\ High\ White\ Glass\ Decorative\ Candle\ Holder\ For\ Banquets}$ 