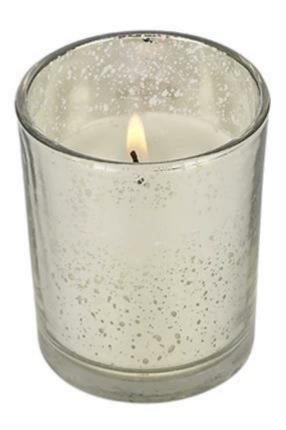

# CD005 New Hot High Quality Large Capacity High White Glass Decorative Candle Holder For Banquets

 ${\tt CD005\ New\ Hot\ High\ Quality\ Large\ Capacity\ High\ White\ Glass\ Decorative\ Candle\ Holder\ For\ Banquets}$ 