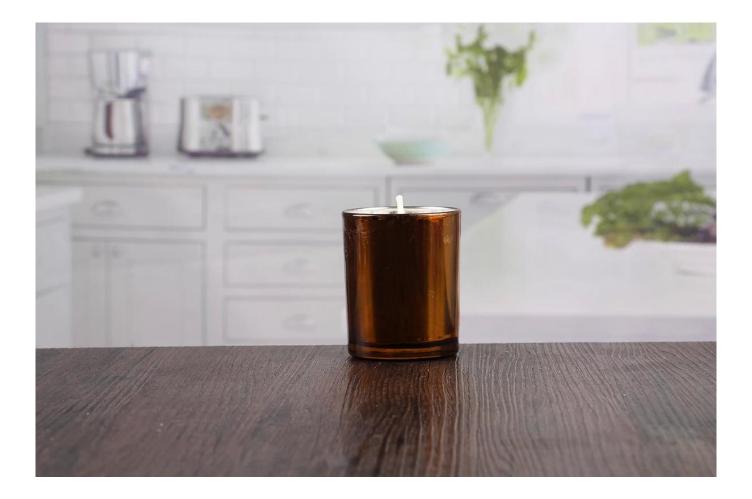

# Brass candle holder discount votive candle holders wholesale

# What are the specifications of discount votive candle holders ?

| ltem:                | Discount votive candle holders                                                                                         |
|----------------------|------------------------------------------------------------------------------------------------------------------------|
| Samples time:        | <ol> <li>3-7 days if there is exiting same shape and size.</li> <li>7-20 days if customized shape and size.</li> </ol> |
| Packing:             | 1.Normal brown box inner box packing,and 24 or 36pcs into export carton.                                               |
|                      | <ul><li>2.Paper tray pallet/ wood pallet/ plastic pallet packing.</li><li>3. Customized color box.</li></ul>           |
| Product capacity:    |                                                                                                                        |
| Samples No.:         | RXCH062-1                                                                                                              |
| Payment terms:       | T/T,Western Union,Paypal,L/C                                                                                           |
| Transportation:      | By sea,By air, By express                                                                                              |
| Product certificatio | n:FDA,LFGB,CP65                                                                                                        |
| Customized:          | <ol> <li>Any color painted, frost, electroplating;</li> <li>customized size and shape.</li> </ol>                      |