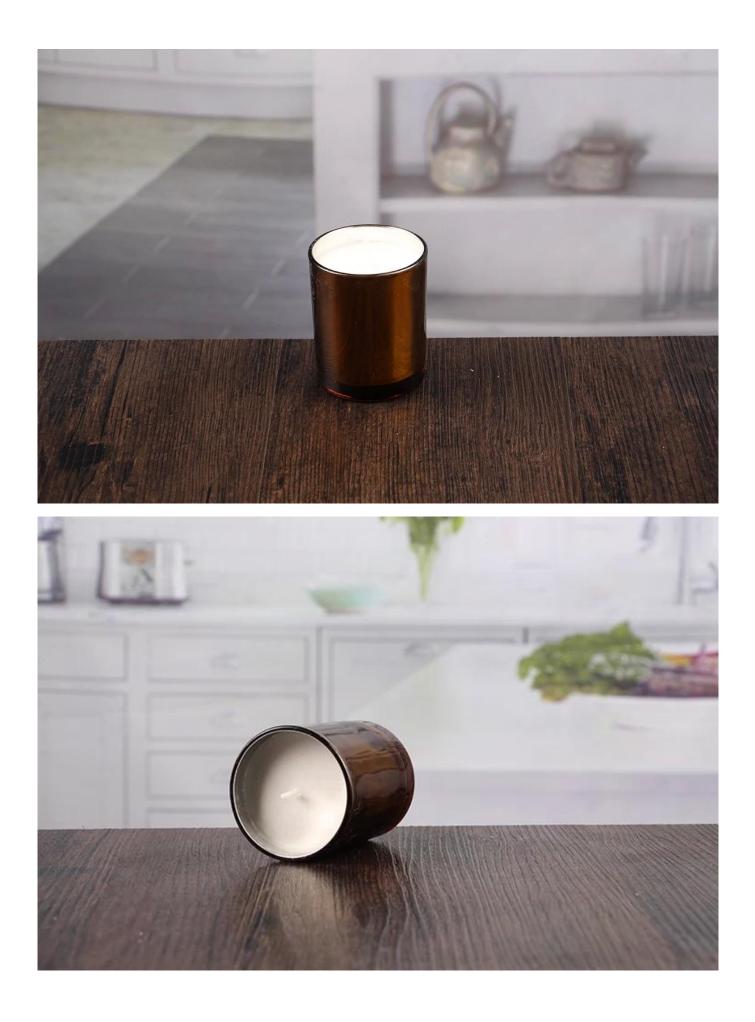

# Brass candle holder discount votive candle holders wholesale

# What are the specifications of discount votive candle holders ?

| ltem:                | Discount votive candle holders                                                                                         |
|----------------------|------------------------------------------------------------------------------------------------------------------------|
| Samples time:        | <ol> <li>3-7 days if there is exiting same shape and size.</li> <li>7-20 days if customized shape and size.</li> </ol> |
| Packing:             | 1.Normal brown box inner box packing,and 24 or 36pcs into export carton.                                               |
|                      | <ul><li>2.Paper tray pallet/ wood pallet/ plastic pallet packing.</li><li>3. Customized color box.</li></ul>           |
| Product capacity:    |                                                                                                                        |
| Samples No.:         | RXCH062-1                                                                                                              |
| Payment terms:       | T/T,Western Union,Paypal,L/C                                                                                           |
| Transportation:      | By sea,By air, By express                                                                                              |
| Product certificatio | n:FDA,LFGB,CP65                                                                                                        |
| Customized:          | <ol> <li>Any color painted, frost, electroplating;</li> <li>customized size and shape.</li> </ol>                      |