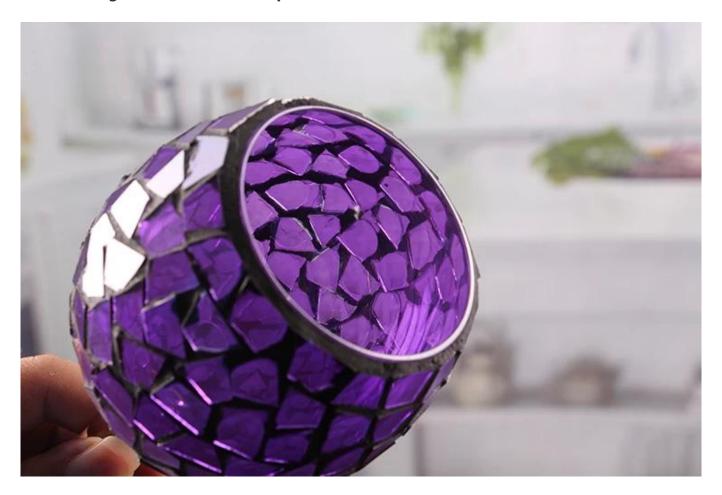

# Bottomless mosaic candle holder colored glass votive holders wholesale

Colored glass votive holders products show:

#### What are the functions of colored glass votive holders?

- 1)Special design and accurate quality control make sure every piece offered is as perfect as possible.
- 2)Logo customized, pattern, size and color etc. could be done according to your drawings. Decal, Carving, electro plating, sand blasting, paint spraying, etc.
- 3)Packaging: PVC box, Windows box, color box, shrinkage wrap are available to make sure it be can sold directly. Standard export packing assure safety shipment.