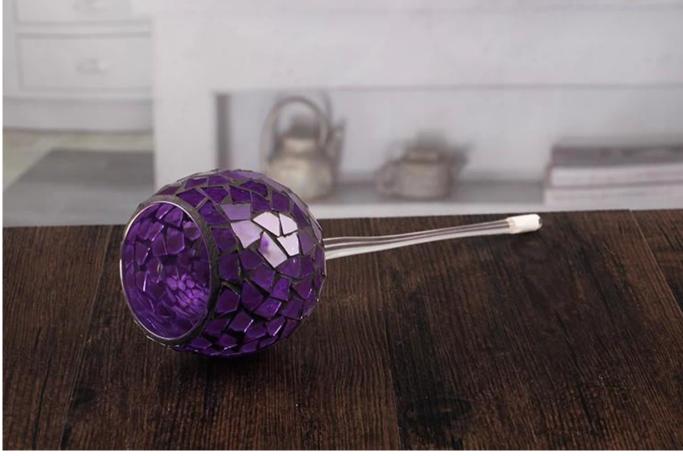

# Bottomless mosaic candle holder colored glass votive holders wholesale

Colored glass votive holders products show:

#### What are the functions of colored glass votive holders?

- 1)Special design and accurate quality control make sure every piece offered is as perfect as possible.
- 2)Logo customized, pattern, size and color etc. could be done according to your drawings. Decal, Carving, electro plating, sand blasting, paint spraying, etc.
- 3)Packaging: PVC box, Windows box, color box, shrinkage wrap are available to make sure it be can sold directly. Standard export packing assure safety shipment.