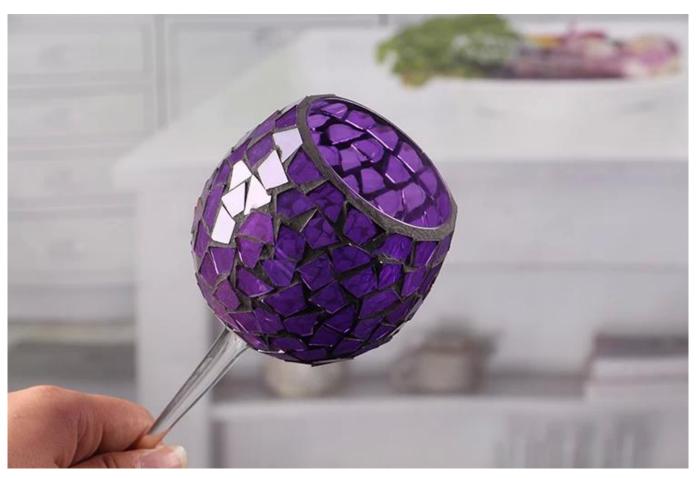

# Bottomless mosaic candle holder colored glass votive holders wholesale

Colored glass votive holders products show:

#### What are the functions of colored glass votive holders?

- 1)Special design and accurate quality control make sure every piece offered is as perfect as possible.
- 2)Logo customized, pattern, size and color etc. could be done according to your drawings. Decal, Carving, electro plating, sand blasting, paint spraying, etc.
- 3)Packaging: PVC box, Windows box, color box, shrinkage wrap are available to make sure it be can sold directly. Standard export packing assure safety shipment.