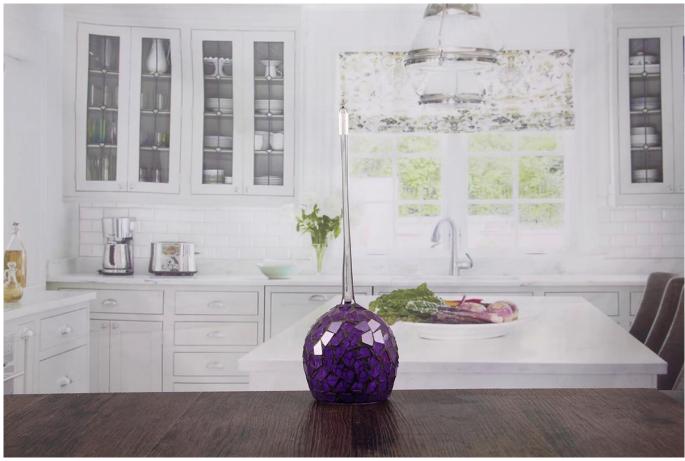

# Bottomless mosaic candle holder colored glass votive holders wholesale

Colored glass votive holders products show:

#### What are the specifications of colored glass votive holders?

| Name:             | Colored glass votive holders                                                                                                  |
|-------------------|-------------------------------------------------------------------------------------------------------------------------------|
| Samples time:     | 1. 5~10 days if at exit shaped and size of glass.                                                                             |
|                   | 2. 15~20 days if need new shape or size of glass.                                                                             |
| Packing:          | 1. Normal packing,                                                                                                            |
|                   | 24 or 36pcs into export carton,                                                                                               |
|                   | Carton with cardboard divider;                                                                                                |
|                   | Paper tray pallet packing; Customized box.                                                                                    |
| Dradicat          |                                                                                                                               |
| Product capacity: | 500,000~1,000,000 pcs per Month                                                                                               |
| Samples No.:      | RXCH073-1                                                                                                                     |
| Payment<br>terms: | Usually pay by T/T,Western Union,L/C or others according to your requirement.                                                 |
| Transportation:   | By sea, by air, by express and your shipping agent is acceptable.                                                             |
|                   | 1. Food safe grade glass body. It doesn't contain BPA, lead, cadmium or any                                                   |
| Product           | other harmful things to human body;                                                                                           |
| features:         | <ul><li>2. The material is recyclable because it is totally mineral substance;</li><li>3. It is environmental safe.</li></ul> |
|                   | 1. Any color painted, frost, electro plate ,pattern laser carver for the finish;                                              |
| For your          | 2. Special package like shrink wrap, color gift box, white gift box etc:                                                      |
| choose:           | 3. Different size and shapes meet your needs.                                                                                 |