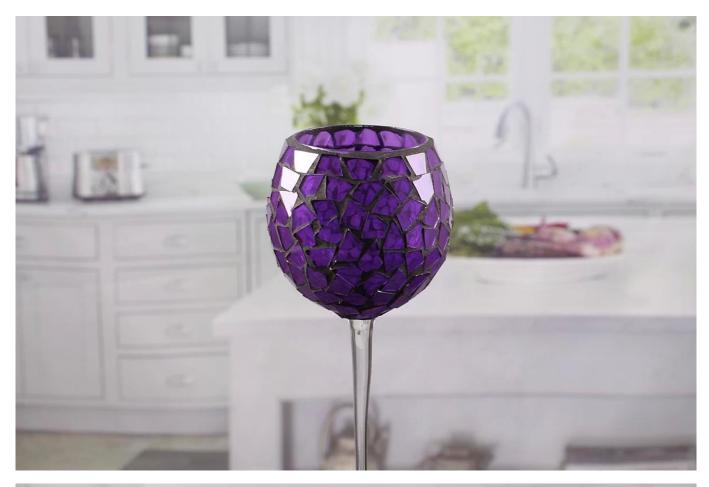

# Bottomless mosaic candle holder colored glass votive holders wholesale

Colored glass votive holders products show:

#### What are the functions of colored glass votive holders?

- 1)Special design and accurate quality control make sure every piece offered is as perfect as possible.
- 2)Logo customized, pattern, size and color etc. could be done according to your drawings. Decal, Carving, electro plating, sand blasting, paint spraying, etc.
- 3)Packaging: PVC box, Windows box, color box, shrinkage wrap are available to make sure it be can sold directly. Standard export packing assure safety shipment.