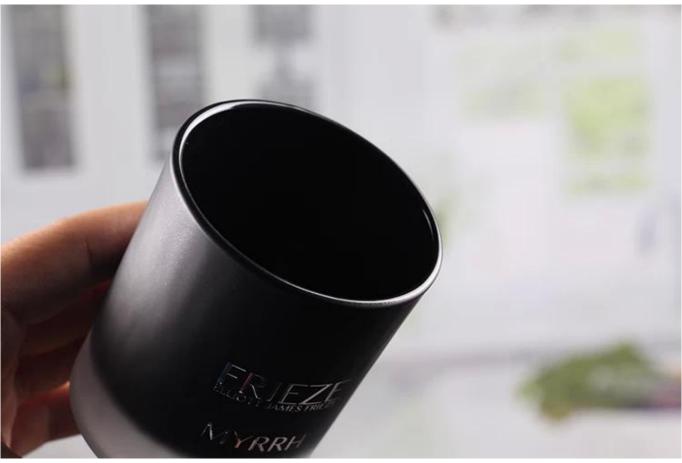

# **Small candle sconces**

Small candle sconces products show:

#### What are the specifications of small candle sconces?

| Name:                | Small candle sconces                                                                                                                                                                                                                             |
|----------------------|--------------------------------------------------------------------------------------------------------------------------------------------------------------------------------------------------------------------------------------------------|
| Samples time:        | 1. $5\sim10$ days if at exit shaped and size of glass.                                                                                                                                                                                           |
|                      | 2. 15~20 days if need new shape or size of glass.                                                                                                                                                                                                |
| Packing:             | <ol> <li>Normal packing,</li> <li>24 or 36pcs into export carton,</li> <li>Carton with cardboard divider;</li> <li>Paper tray pallet packing;</li> <li>Customized box.</li> </ol>                                                                |
| Product capacity:    | 500,000~1,000,000 pcs per Month                                                                                                                                                                                                                  |
| Samples No.:         | RXCH051                                                                                                                                                                                                                                          |
| Payment terms:       | Usually pay by T/T,Western Union,L/C or others according to your requirement.                                                                                                                                                                    |
| Transportation:      | By sea, by air, by express and your shipping agent is acceptable.                                                                                                                                                                                |
| Product<br>features: | <ol> <li>Food safe grade glass body. It doesn't contain BPA, lead, cadmium or any other harmful things to human body;</li> <li>The material is recyclable because it is totally mineral substance;</li> <li>It is environmental safe.</li> </ol> |
| For your choose:     | <ol> <li>Any color painted, frost, electro plate ,pattern laser carver for the finish;</li> <li>Special package like shrink wrap, color gift box, white gift box etc:</li> <li>Different size and shapes meet your needs.</li> </ol>             |