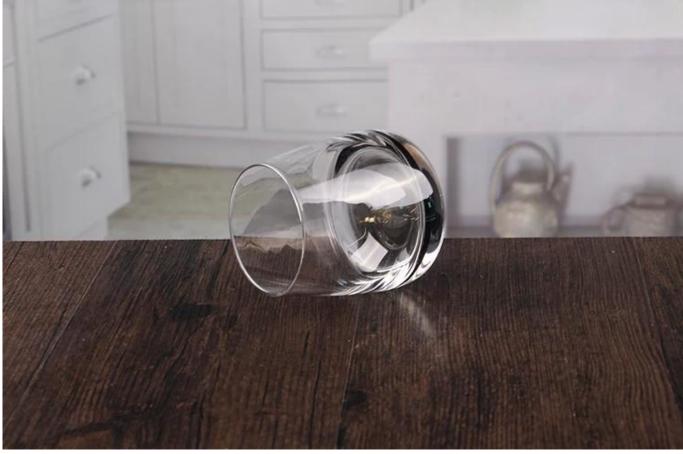

# **Black bottom clear hurricane candle holder**

Home candle holder products show:

#### What are the specifications of home candle holder?

| Name:             | Home candle holder                                                                                                            |
|-------------------|-------------------------------------------------------------------------------------------------------------------------------|
| Samples time:     | 1. $5\sim10$ days if at exit shaped and size of glass.                                                                        |
|                   | 2. 15~20 days if need new shape or size of glass.                                                                             |
| Packing:          | 1. Normal packing,                                                                                                            |
|                   | 24 or 36pcs into export carton,                                                                                               |
|                   | Carton with cardboard divider;                                                                                                |
|                   | <ol> <li>Paper tray pallet packing;</li> <li>Customized box.</li> </ol>                                                       |
| Product           | 5. Custoffized box.<br>500,000~1,000,000 pcs per Month                                                                        |
| capacity:         | 300,000~1,000,000 pcs per Month                                                                                               |
| Samples No.:      | RXCH010                                                                                                                       |
| Payment<br>terms: | Usually pay by T/T,Western Union,L/C or others according to your requirement.                                                 |
| Transportation    | By sea, by air, by express and your shipping agent is acceptable.                                                             |
|                   | 1. Food safe grade glass body. It doesn't contain BPA, lead, cadmium or any                                                   |
| Product           | other harmful things to human body;                                                                                           |
| features:         | <ul><li>2. The material is recyclable because it is totally mineral substance;</li><li>3. It is environmental safe.</li></ul> |
|                   | 1. Any color painted, frost, electro plate ,pattern laser carver for the finish;                                              |
| For your          | 2. Special package like shrink wrap, color gift box, white gift box etc:                                                      |
| choose:           | 3. Different size and shapes meet your needs.                                                                                 |