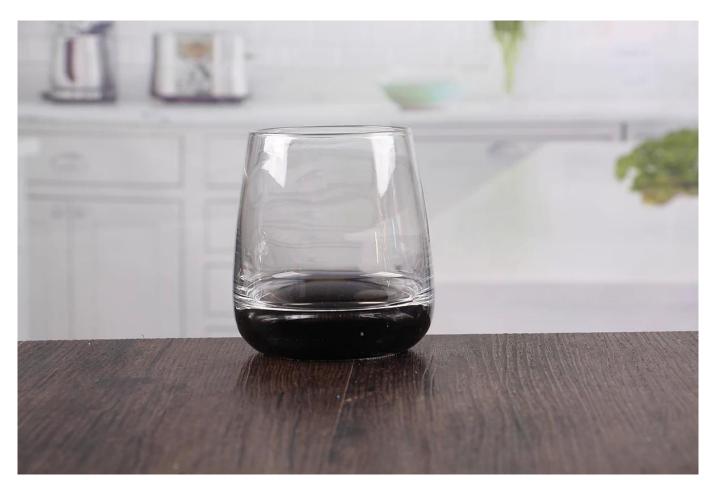

# **Black bottom clear hurricane candle holder**

Home candle holder products show:

#### What are the specifications of home candle holder?

| Name:             | Home candle holder                                                                                                            |
|-------------------|-------------------------------------------------------------------------------------------------------------------------------|
| Samples time:     | 1. $5\sim10$ days if at exit shaped and size of glass.                                                                        |
|                   | 2. 15~20 days if need new shape or size of glass.                                                                             |
| Packing:          | 1. Normal packing,                                                                                                            |
|                   | 24 or 36pcs into export carton,                                                                                               |
|                   | Carton with cardboard divider;                                                                                                |
|                   | <ol> <li>Paper tray pallet packing;</li> <li>Customized box.</li> </ol>                                                       |
| Product           | 5. Custoffized box.<br>500,000~1,000,000 pcs per Month                                                                        |
| capacity:         | 300,000~1,000,000 pcs per Month                                                                                               |
| Samples No.:      | RXCH010                                                                                                                       |
| Payment<br>terms: | Usually pay by T/T,Western Union,L/C or others according to your requirement.                                                 |
| Transportation    | By sea, by air, by express and your shipping agent is acceptable.                                                             |
|                   | 1. Food safe grade glass body. It doesn't contain BPA, lead, cadmium or any                                                   |
| Product           | other harmful things to human body;                                                                                           |
| features:         | <ul><li>2. The material is recyclable because it is totally mineral substance;</li><li>3. It is environmental safe.</li></ul> |
|                   | 1. Any color painted, frost, electro plate ,pattern laser carver for the finish;                                              |
| For your          | 2. Special package like shrink wrap, color gift box, white gift box etc:                                                      |
| choose:           | 3. Different size and shapes meet your needs.                                                                                 |