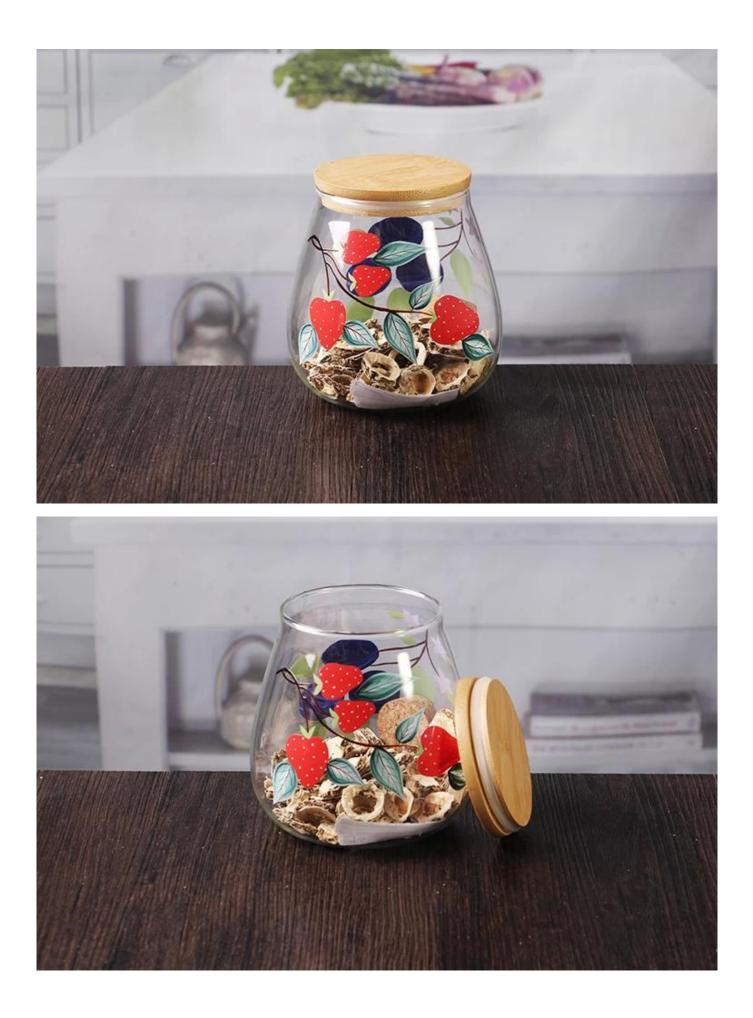

# 700 ml seal hand painted glass jars with bamboo cover wholesale







## What are the specifications of seal glass jars ?

| ltem:                | Seal glass jars                                                                                                        |
|----------------------|------------------------------------------------------------------------------------------------------------------------|
| Samples time:        | <ol> <li>3-7 days if there is exiting same shape and size.</li> <li>7-20 days if customized shape and size.</li> </ol> |
| Packing:             | 1.Normal brown box inner box packing,and 24 or 36pcs into export carton.                                               |
|                      | <ul><li>2.Paper tray pallet/ wood pallet/ plastic pallet packing.</li><li>3. Customized color box.</li></ul>           |
| Product cap