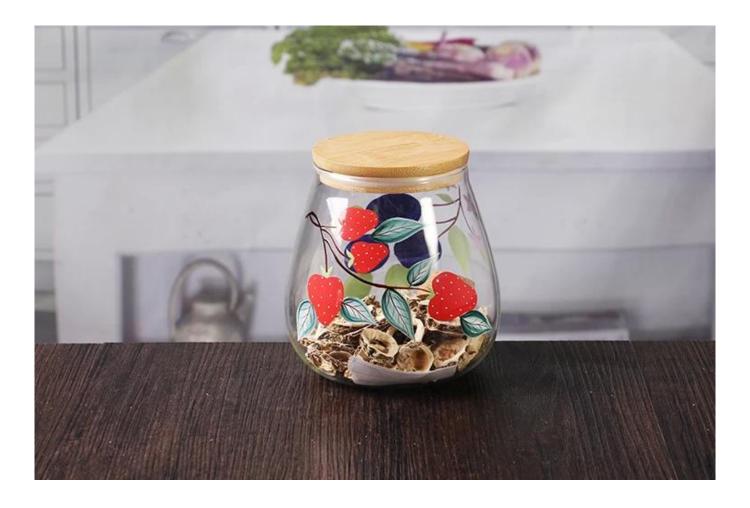

# 700 ml seal hand painted glass jars with bamboo cover wholesale







## What are the specifications of seal glass jars ?

| ltem:                | Seal glass jars                                                                                                        |
|----------------------|------------------------------------------------------------------------------------------------------------------------|
| Samples time:        | <ol> <li>3-7 days if there is exiting same shape and size.</li> <li>7-20 days if customized shape and size.</li> </ol> |
| Packing:             | 1.Normal brown box inner box packing,and 24 or 36pcs into export carton.                                               |
|                      | <ul><li>2.Paper tray pallet/ wood pallet/ plastic pallet packing.</li><li>3. Customized color box.</li></ul>           |
| Product c