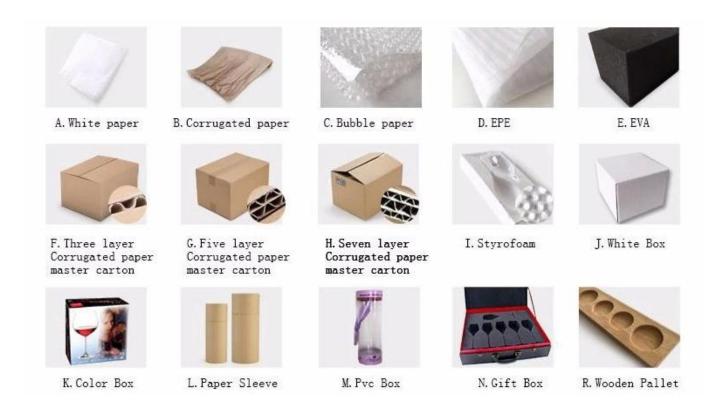

- 1) Customized or new design and accurate quality control make sure each product offered is as perfect as possible.
- 2) )Logo customized, pattern, size and color etc. could be done as your drawings. Decal, Etched, electroplating, sand blasting, paint spraying, etc.
- 3)Packaging: Customized PVC box, window box, gift box. Five-layer export carton assure safety shipment.