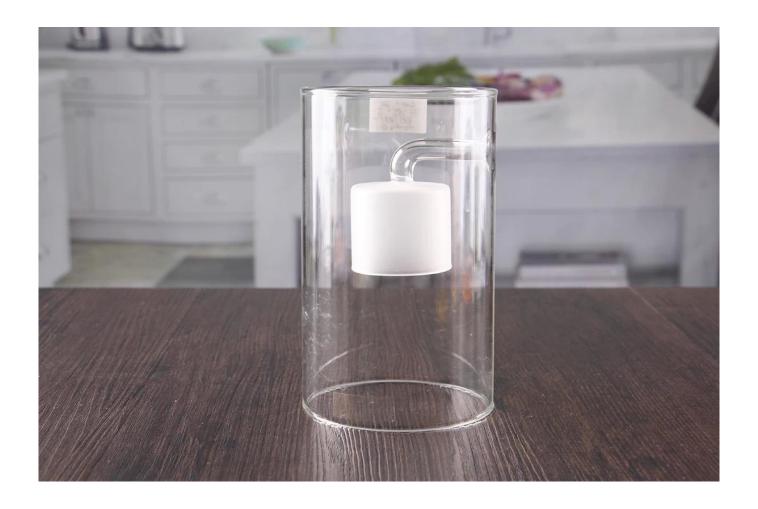

# 6 inch glass hurricane candle holders bulk candlestick wholesale

# What are the specifications of glass hurricane candle holders?

| Item:                | Glass hurricane candle holders                                                                                                                                                                 |
|----------------------|------------------------------------------------------------------------------------------------------------------------------------------------------------------------------------------------|
| Samples time:        | <ol> <li>3-7 days if there is exiting same shape and size.</li> <li>7-20 days if customized shape and size.</li> </ol>                                                                         |
| Packing:             | <ul><li>1.Normal brown box inner box packing, and 24 or 36pcs into export carton.</li><li>2.Paper tray pallet/ wood pallet/ plastic pallet packing.</li><li>3. Customized color box.</li></ul> |
| Product capacity:    |                                                                                                                                                                                                |
| Samples No.:         | RXBT128                                                                                                                                                                                        |
| Payment terms:       | T/T,Western Union,Paypal,L/C                                                                                                                                                                   |
| Transportation:      | By sea,By air, By express                                                                                                                                                                      |
| Product certificatio | n:FDA,LFGB,CP65                                                                                                                                                                                |
| Customized:          | <ol> <li>Any color painted, frost, electroplating;</li> <li>customized size and shape.</li> </ol>                                                                                              |