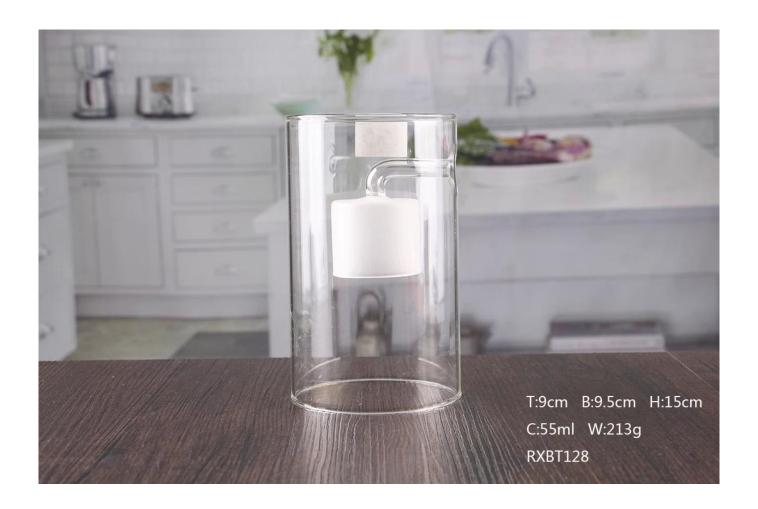

# What are the specifications of glass hurricane candle holders?

| Item:                | Glass hurricane candle holders                                                                                                                                                                 |
|----------------------|------------------------------------------------------------------------------------------------------------------------------------------------------------------------------------------------|
| Samples time:        | <ol> <li>3-7 days if there is exiting same shape and size.</li> <li>7-20 days if customized shape and size.</li> </ol>                                                                         |
| Packing:             | <ul><li>1.Normal brown box inner box packing, and 24 or 36pcs into export carton.</li><li>2.Paper tray pallet/ wood pallet/ plastic pallet packing.</li><li>3. Customized color box.</li></ul> |
| Product capacity:    |                                                                                                                                                                                                |
| Samples No.:         | RXBT128                                                                                                                                                                                        |
| Payment terms:       | T/T,Western Union,Paypal,L/C                                                                                                                                                                   |
| Transportation:      | By sea,By air, By express                                                                                                                                                                      |
| Product certificatio | n:FDA,LFGB,CP65                                                                                                                                                                                |
| Customized:          | <ol> <li>Any color painted, frost, electroplating;</li> <li>customized size and shape.</li> </ol>                                                                                              |