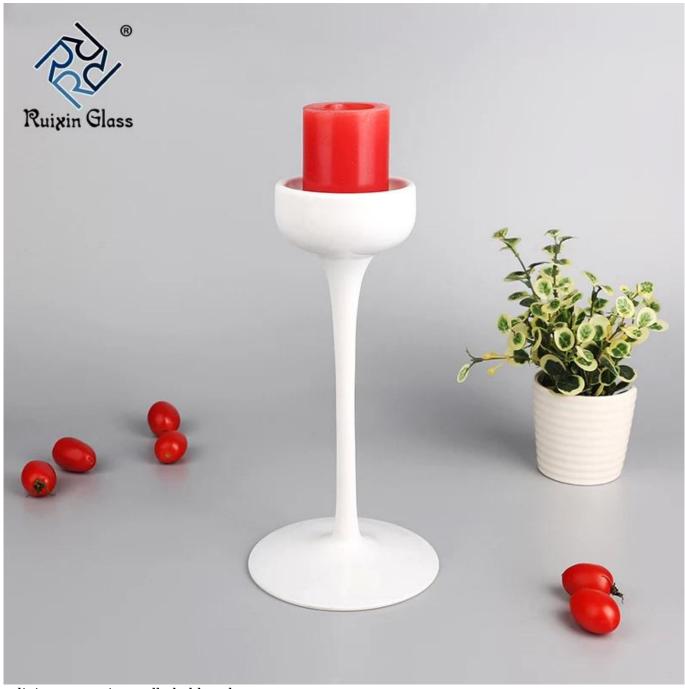

|
| Factory Lowest price                                                                       | We are factory, Ensure lowest price and good quality and best service for you, We best service 7*24 hour online, happy meet in our factory.                                                                                                                   |
| Fast Delivery time                                                                         | Samples: colored and mercury and laser engraved process and stock or off the shelf samples sent out for you is only within 1 days Other processing sample time:2-10days, Mass goods time:25-40days, biggest order depend quantity.                            |



religious ceramic candle holder photo