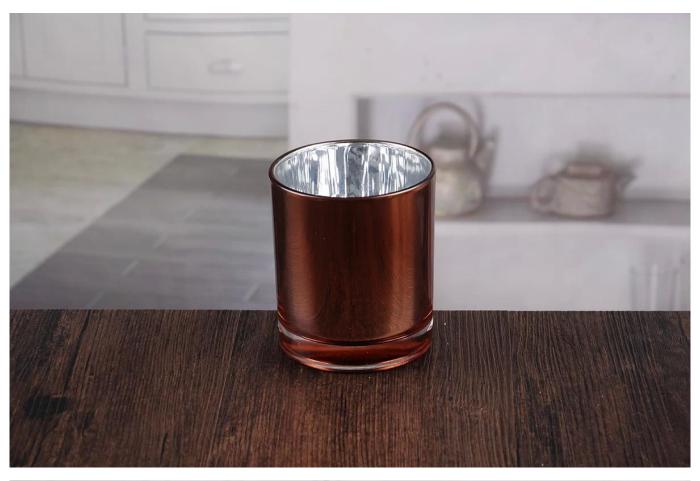

# 4 inch votive candle holders

4 inch votive candle holders products show:

#### What are the specifications of 4 inch votive candle holders?

| Name:                | 4 inch votive candle holders                                                                                                                                                                                  |
|----------------------|---------------------------------------------------------------------------------------------------------------------------------------------------------------------------------------------------------------|
| Samples time:        | 1. 5~10 days if at exit shaped and size of glass.                                                                                                                                                             |
|                      | 2. 15~20 days if need new shape or size of glass.                                                                                                                                                             |
| Packing:             | Normal packing,     24 or 36pcs into export carton,                                                                                                                                                           |
|                      | Carton with cardboard divider;  2. Paper tray pallet packing;                                                                                                                                                 |
|                      | 3. Customized box.                                                                                                                                                                                            |
| Product capacity:    | 500,000~1,000,000 pcs per Month                                                                                                                                                                               |
| Samples No.:         | RXCH024                                                                                                                                                                                                       |
| Payment<br>terms:    | Usually pay by T/T,Western Union,L/C or others according to your requirement.                                                                                                                                 |
| Transportation:      | By sea, by air, by express and your shipping agent is acceptable.                                                                                                                                             |
| Product<br>features: | <ol> <li>Food safe grade glass body. It doesn't contain BPA, lead, cadmium or any other harmful things to human body;</li> <li>The material is recyclable because it is totally mineral substance;</li> </ol> |
|                      | 3. It is environmental safe.                                                                                                                                                                                  |
|                      | 1. Any color painted, frost, electro plate ,pattern laser carver for the finish;                                                                                                                              |
| For your             | 2. Special package like shrink wrap, color gift box, white gift box etc:                                                                                                                                      |
| choose:              | 3. Different size and shapes meet your needs.                                                                                                                                                                 |