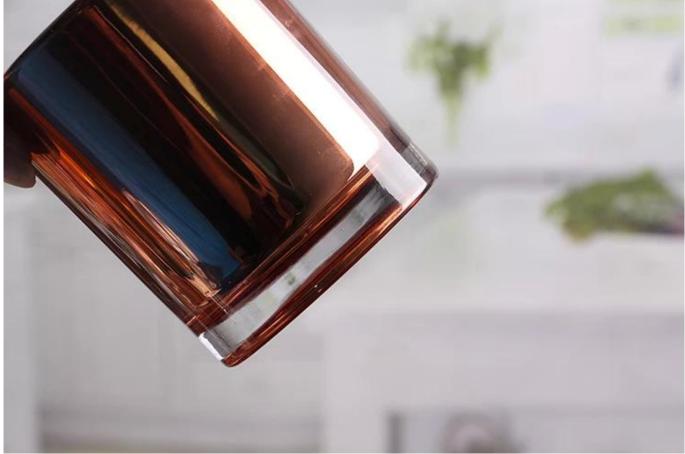

# 4 inch votive candle holders

4 inch votive candle holders products show:

#### What are the specifications of 4 inch votive candle holders?

| Name:                | 4 inch votive candle holders                                                                                                                                                                                  |
|----------------------|---------------------------------------------------------------------------------------------------------------------------------------------------------------------------------------------------------------|
| Samples time:        | 1. 5~10 days if at exit shaped and size of glass.                                                                                                                                                             |
|                      | 2. 15~20 days if need new shape or size of glass.                                                                                                                                                             |
| Packing:             | Normal packing,     24 or 36pcs into export carton,                                                                                                                                                           |
|                      | Carton with cardboard divider;  2. Paper tray pallet packing;                                                                                                                                                 |
|                      | 3. Customized box.                                                                                                                                                                                            |
| Product capacity:    | 500,000~1,000,000 pcs per Month                                                                                                                                                                               |
| Samples No.:         | RXCH024                                                                                                                                                                                                       |
| Payment<br>terms:    | Usually pay by T/T,Western Union,L/C or others according to your requirement.                                                                                                                                 |
| Transportation:      | By sea, by air, by express and your shipping agent is acceptable.                                                                                                                                             |
| Product<br>features: | <ol> <li>Food safe grade glass body. It doesn't contain BPA, lead, cadmium or any other harmful things to human body;</li> <li>The material is recyclable because it is totally mineral substance;</li> </ol> |
|                      | 3. It is environmental safe.                                                                                                                                                                                  |
|                      | 1. Any color painted, frost, electro plate ,pattern laser carver for the finish;                                                                                                                              |
| For your             | 2. Special package like shrink wrap, color gift box, white gift box etc:                                                                                                                                      |
| choose:              | 3. Different size and shapes meet your needs.                                                                                                                                                                 |