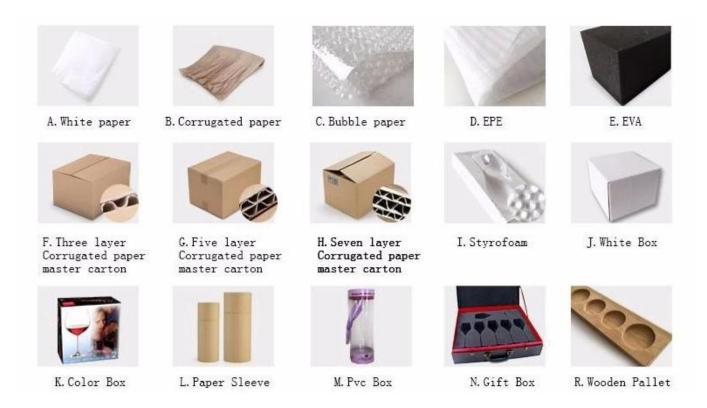

**Product packaging method:** 

**FAQ:** 

#### What are the specifications of 4 inch votive candle holders?

| Name:                | 4 inch votive candle holders                                                                                                                                                                                  |
|----------------------|---------------------------------------------------------------------------------------------------------------------------------------------------------------------------------------------------------------|
| Samples time:        | 1. 5~10 days if at exit shaped and size of glass.                                                                                                                                                             |
|                      | 2. 15~20 days if need new shape or size of glass.                                                                                                                                                             |
| Packing:             | Normal packing,     24 or 36pcs into export carton,                                                                                                                                                           |
|                      | Carton with cardboard divider;  2. Paper tray pallet packing;                                                                                                                                                 |
|                      | 3. Customized box.                                                                                                                                                                                            |
| Product capacity:    | 500,000~1,000,000 pcs per Month                                                                                                                                                                               |
| Samples No.:         | RXCH024                                                                                                                                                                                                       |
| Payment<br>terms:    | Usually pay by T/T,Western Union,L/C or others according to your requirement.                                                                                                                                 |
| Transportation:      | By sea, by air, by express and your shipping agent is acceptable.                                                                                                                                             |
| Product<br>features: | <ol> <li>Food safe grade glass body. It doesn't contain BPA, lead, cadmium or any other harmful things to human body;</li> <li>The material is recyclable because it is totally mineral substance;</li> </ol> |
|                      | 3. It is environmental safe.                                                                                                                                                                                  |
|                      | 1. Any color painted, frost, electro plate ,pattern laser carver for the finish;                                                                                                                              |
| For your             | 2. Special package like shrink wrap, color gift box, white gift box etc:                                                                                                                                      |
| choose:              | 3. Different size and shapes meet your needs.                                                                                                                                                                 |