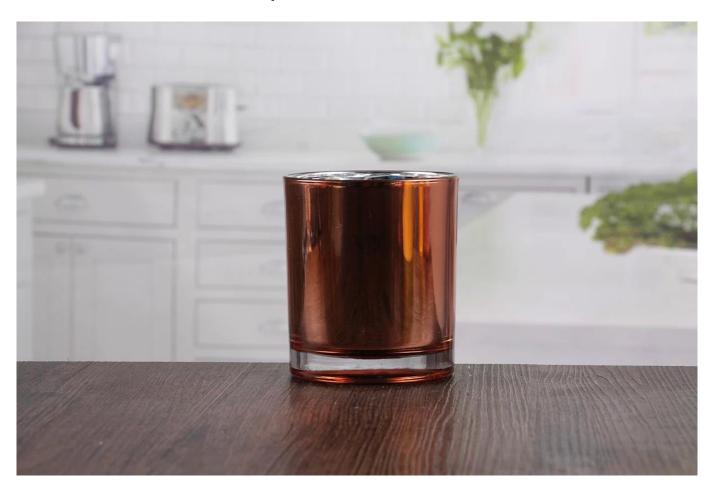

# 4 inch votive candle holders

4 inch votive candle holders products show:

#### What are the specifications of 4 inch votive candle holders?

| Name:                | 4 inch votive candle holders                                                                                                                                                                                  |
|----------------------|---------------------------------------------------------------------------------------------------------------------------------------------------------------------------------------------------------------|
| Samples time:        | 1. 5~10 days if at exit shaped and size of glass.                                                                                                                                                             |
|                      | 2. 15~20 days if need new shape or size of glass.                                                                                                                                                             |
| Packing:             | Normal packing,     24 or 36pcs into export carton,                                                                                                                                                           |
|                      | Carton with cardboard divider;  2. Paper tray pallet packing;                                                                                                                                                 |
|                      | 3. Customized box.                                                                                                                                                                                            |
| Product capacity:    | 500,000~1,000,000 pcs per Month                                                                                                                                                                               |
| Samples No.:         | RXCH024                                                                                                                                                                                                       |
| Payment<br>terms:    | Usually pay by T/T,Western Union,L/C or others according to your requirement.                                                                                                                                 |
| Transportation:      | By sea, by air, by express and your shipping agent is acceptable.                                                                                                                                             |
| Product<br>features: | <ol> <li>Food safe grade glass body. It doesn't contain BPA, lead, cadmium or any other harmful things to human body;</li> <li>The material is recyclable because it is totally mineral substance;</li> </ol> |
|                      | 3. It is environmental safe.                                                                                                                                                                                  |
|                      | 1. Any color painted, frost, electro plate ,pattern laser carver for the finish;                                                                                                                              |
| For your             | 2. Special package like shrink wrap, color gift box, white gift box etc:                                                                                                                                      |
| choose:              | 3. Different size and shapes meet your needs.                                                                                                                                                                 |