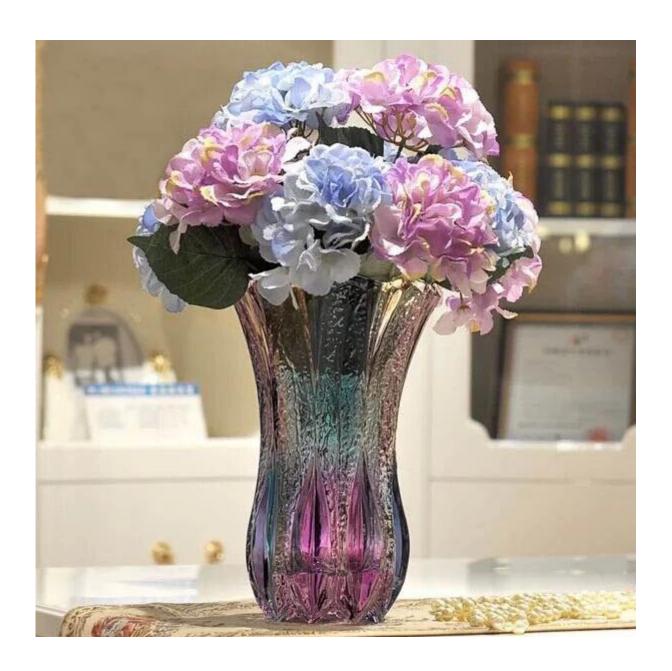

# 31cm tall colored home decorate glass vase wholesale

# What are the specifications of home decorate glass vase?

| ltem:                | Home decorate glass vase                                                                                                                                      |
|----------------------|---------------------------------------------------------------------------------------------------------------------------------------------------------------|
| Samples time:        | <ol> <li>3-7 days if there is exiting same shape and size.</li> <li>7-20 days if customized shape and size.</li> </ol>                                        |
| Packing:             | <ul><li>1.Normal brown box inner box packing, and 24 or 36pcs into export carton.</li><li>2.Paper tray pallet/ wood pallet/ plastic pallet packing.</li></ul> |
|                      | 3. Customized color box.                                                                                                                                      |
| Product capacity:    |                                                                                                                                                               |
| Samples No.:         | RXVS94                                                                                                                                                        |
| Payment terms:       | T/T,Western Union,Paypal,L/C                                                                                                                                  |
| Transportation:      | By sea,By air, By express                                                                                                                                     |
| Product certificatio | n:FDA,LFGB,CP65                                                                                                                                               |
|                      | 1. Any color painted, frost, electroplating;                                                                                                                  |
| Customized:          | 2. customized size and shape.                                                                                                                                 |