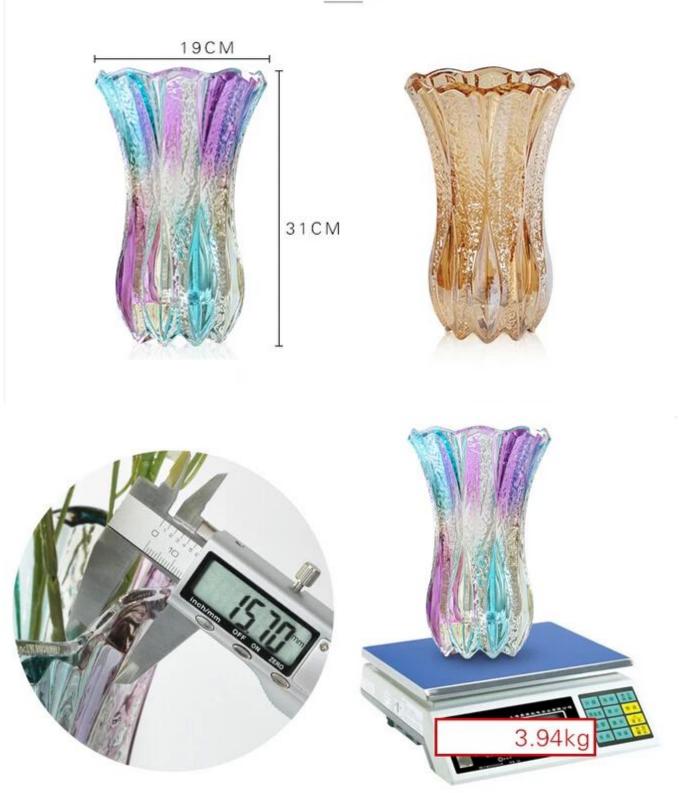

# 31cm tall colored home decorate glass vase wholesale

# What are the specifications of home decorate glass vase?

| ltem:                | Home decorate glass vase                                                                                                                                      |
|----------------------|---------------------------------------------------------------------------------------------------------------------------------------------------------------|
| Samples time:        | <ol> <li>3-7 days if there is exiting same shape and size.</li> <li>7-20 days if customized shape and size.</li> </ol>                                        |
| Packing:             | <ul><li>1.Normal brown box inner box packing, and 24 or 36pcs into export carton.</li><li>2.Paper tray pallet/ wood pallet/ plastic pallet packing.</li></ul> |
|                      | 3. Customized color box.                                                                                                                                      |
| Product capacity:    |                                                                                                                                                               |
| Samples No.:         | RXVS94                                                                                                                                                        |
| Payment terms:       | T/T,Western Union,Paypal,L/C                                                                                                                                  |
| Transportation:      | By sea,By air, By express                                                                                                                                     |
| Product certificatio | n:FDA,LFGB,CP65                                                                                                                                               |
|                      | 1. Any color painted, frost, electroplating;                                                                                                                  |
| Customized:          | 2. customized size and shape.                                                                                                                                 |