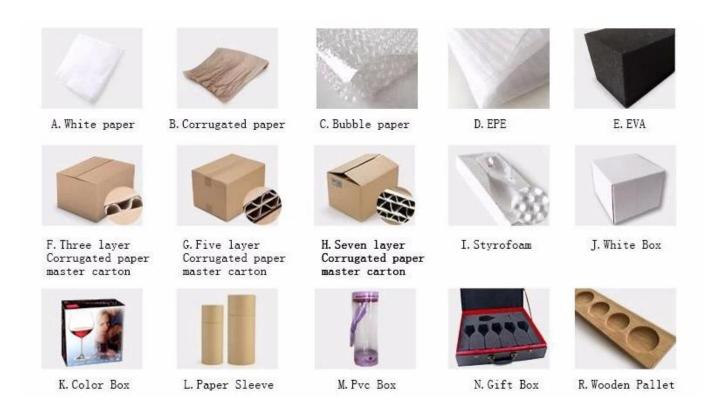

# What are the specifications of home decorate glass vase?

| ltem:                | Home decorate glass vase                                                                                                                                      |
|----------------------|---------------------------------------------------------------------------------------------------------------------------------------------------------------|
| Samples time:        | <ol> <li>3-7 days if there is exiting same shape and size.</li> <li>7-20 days if customized shape and size.</li> </ol>                                        |
| Packing:             | <ul><li>1.Normal brown box inner box packing, and 24 or 36pcs into export carton.</li><li>2.Paper tray pallet/ wood pallet/ plastic pallet packing.</li></ul> |
|                      | 3. Customized color box.                                                                                                                                      |
| Product capacity:    |                                                                                                                                                               |
| Samples No.:         | RXVS94                                                                                                                                                        |
| Payment terms:       | T/T,Western Union,Paypal,L/C                                                                                                                                  |
| Transportation:      | By sea,By air, By express                                                                                                                                     |
| Product certificatio | n:FDA,LFGB,CP65                                                                                                                                               |
|                      | 1. Any color painted, frost, electroplating;                                                                                                                  |
| Customized:          | 2. customized size and shape.                                                                                                                                 |

- 1) Customized or new design and accurate quality control make sure each product offered is as perfect as possible.
- 2) )Logo customized, pattern, size and color etc. could be done as your drawings. Decal, Etched, electroplating, sand blasting, paint spraying, etc.
- 3)Packaging: Customized PVC box, window box, gift box. Five-layer export carton assure safety shipment.