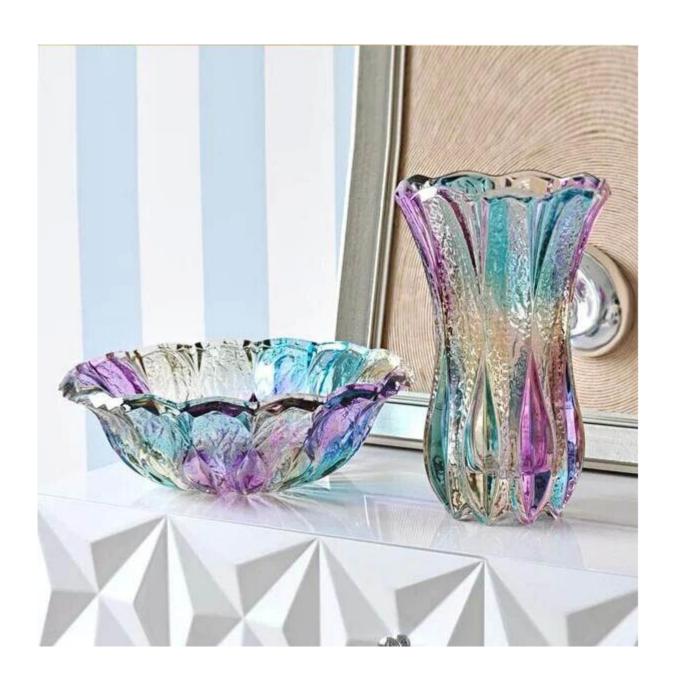

# 31cm tall colored home decorate glass vase wholesale

# What are the specifications of home decorate glass vase?

| ltem:                | Home decorate glass vase                                                                                                                                      |
|----------------------|---------------------------------------------------------------------------------------------------------------------------------------------------------------|
| Samples time:        | <ol> <li>3-7 days if there is exiting same shape and size.</li> <li>7-20 days if customized shape and size.</li> </ol>                                        |
| Packing:             | <ul><li>1.Normal brown box inner box packing, and 24 or 36pcs into export carton.</li><li>2.Paper tray pallet/ wood pallet/ plastic pallet packing.</li></ul> |
|                      | 3. Customized color box.                                                                                                                                      |
| Product capacity:    |                                                                                                                                                               |
| Samples No.:         | RXVS94                                                                                                                                                        |
| Payment terms:       | T/T,Western Union,Paypal,L/C                                                                                                                                  |
| Transportation:      | By sea,By air, By express                                                                                                                                     |
| Product certificatio | n:FDA,LFGB,CP65                                                                                                                                               |
|                      | 1. Any color painted, frost, electroplating;                                                                                                                  |
| Customized:          | 2. customized size and shape.                                                                                                                                 |