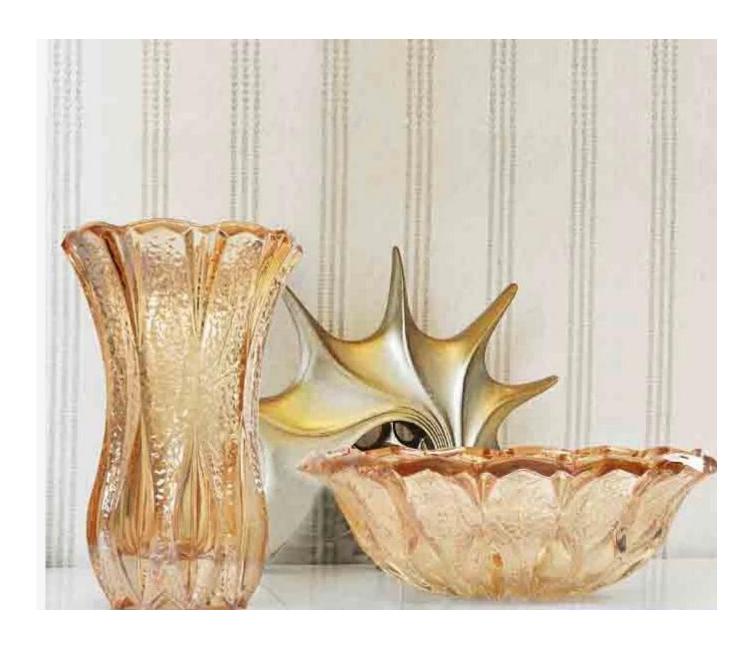

# 31cm tall colored home decorate glass vase wholesale

# What are the specifications of home decorate glass vase?

| ltem:                | Home decorate glass vase                                                                                                                                      |
|----------------------|---------------------------------------------------------------------------------------------------------------------------------------------------------------|
| Samples time:        | <ol> <li>3-7 days if there is exiting same shape and size.</li> <li>7-20 days if customized shape and size.</li> </ol>                                        |
| Packing:             | <ul><li>1.Normal brown box inner box packing, and 24 or 36pcs into export carton.</li><li>2.Paper tray pallet/ wood pallet/ plastic pallet packing.</li></ul> |
|                      | 3. Customized color box.                                                                                                                                      |
| Product capacity:    |                                                                                                                                                               |
| Samples No.:         | RXVS94                                                                                                                                                        |
| Payment terms:       | T/T,Western Union,Paypal,L/C                                                                                                                                  |
| Transportation:      | By sea,By air, By express                                                                                                                                     |
| Product certificatio | n:FDA,LFGB,CP65                                                                                                                                               |
|                      | 1. Any color painted, frost, electroplating;                                                                                                                  |
| Customized:          | 2. customized size and shape.                                                                                                                                 |