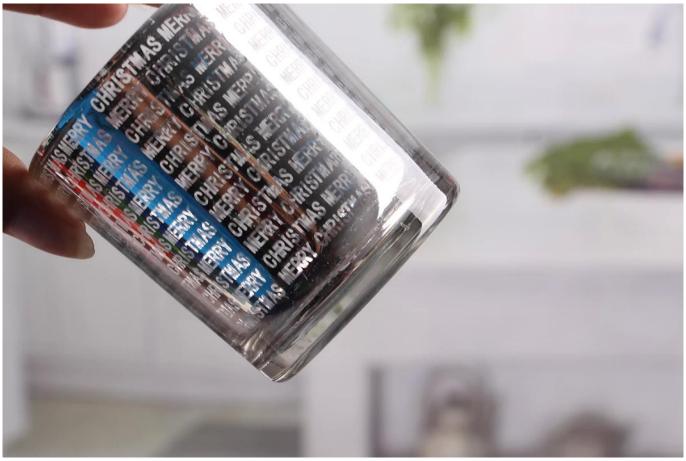

# silver votive candle holders

Elegant candle holders products show:

#### What are the specifications of elegant candle holders?

| Name:             | Elegant candle holders                                                           |
|-------------------|----------------------------------------------------------------------------------|
| Samples time:     | 1. 5~10 days if at exit shaped and size of glass.                                |
|                   | 2. 15~20 days if need new shape or size of glass.                                |
| Packing:          | 1. Normal packing,                                                               |
|                   | 24 or 36pcs into export carton,                                                  |
|                   | Carton with cardboard divider;                                                   |
|                   | 2. Paper tray pallet packing;                                                    |
|                   | 3. Customized box.                                                               |
| Product capacity: | 500,000~1,000,000 pcs per Month                                                  |
|                   | DVCIIOEO                                                                         |
| Samples No.:      | RXCH059                                                                          |
| Payment<br>terms: | Usually pay by T/T,Western Union,L/C or others according to your requirement.    |
| Transportation:   | By sea, by air, by express and your shipping agent is acceptable.                |
|                   | 1. Food safe grade glass body. It doesn't contain BPA, lead, cadmium or any      |
| Product           | other harmful things to human body;                                              |
| features:         | 2. The material is recyclable because it is totally mineral substance;           |
|                   | 3. It is environmental safe.                                                     |
|                   | 1. Any color painted, frost, electro plate ,pattern laser carver for the finish; |
| For your          | 2. Special package like shrink wrap, color gift box, white gift box etc:         |
| choose:           | 3. Different size and shapes meet your needs.                                    |