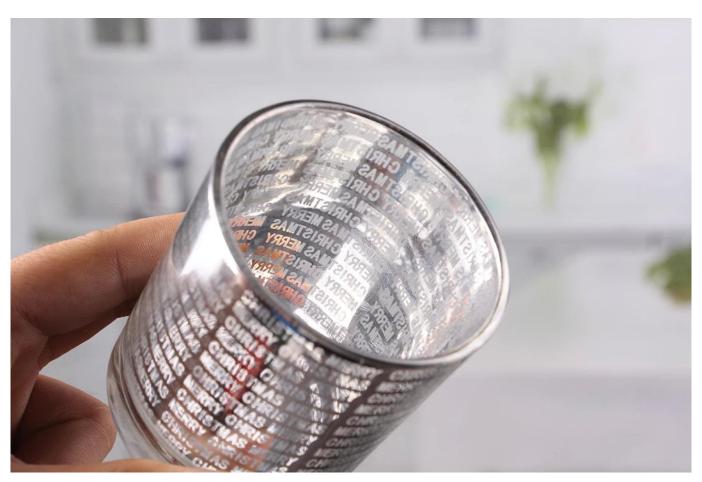

# silver votive candle holders

Elegant candle holders products show:

#### What are the functions of elegant candle holders?

- 1)Special design and accurate quality control make sure every piece offered is as perfect as possible.
- 2)Logo customized, pattern, size and color etc. could be done according to your drawings. Decal, Carving, electro plating, sand blasting, paint spraying, etc.
- 3)Packaging: PVC box, Windows box, color box, shrinkage wrap are available to make sure it be can sold directly. Standard export packing assure safety shipment.