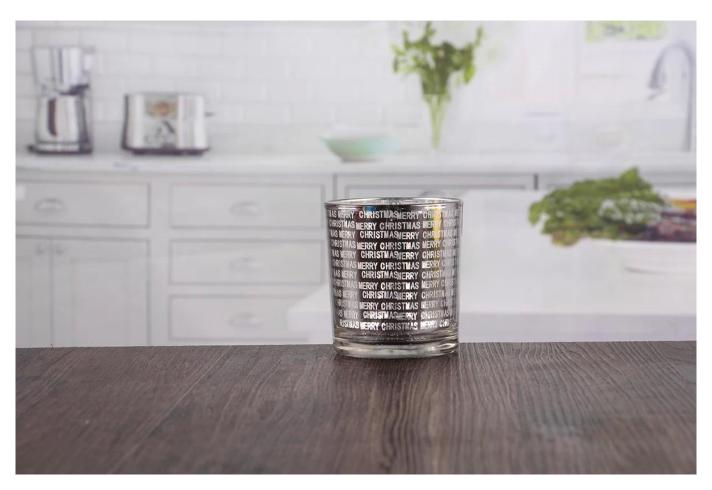

# silver votive candle holders

Elegant candle holders products show:

#### What are the functions of elegant candle holders?

- 1)Special design and accurate quality control make sure every piece offered is as perfect as possible.
- 2)Logo customized, pattern, size and color etc. could be done according to your drawings. Decal, Carving, electro plating, sand blasting, paint spraying, etc.
- 3)Packaging: PVC box, Windows box, color box, shrinkage wrap are available to make sure it be can sold directly. Standard export packing assure safety shipment.