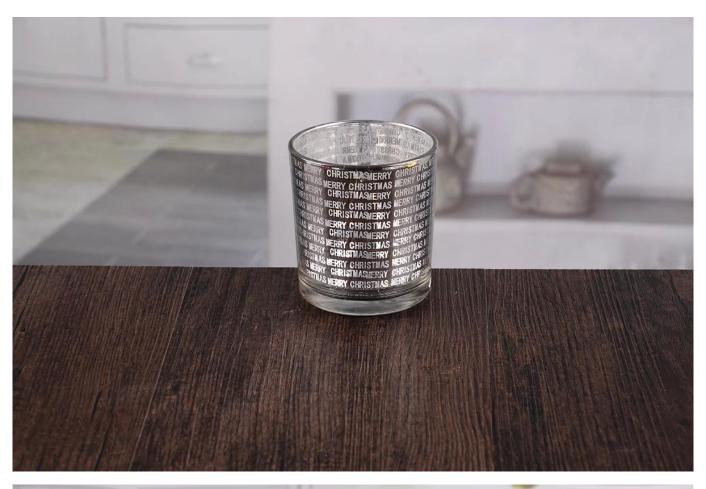

# silver votive candle holders

Elegant candle holders products show:

#### What are the functions of elegant candle holders?

- 1)Special design and accurate quality control make sure every piece offered is as perfect as possible.
- 2)Logo customized, pattern, size and color etc. could be done according to your drawings. Decal, Carving, electro plating, sand blasting, paint spraying, etc.
- 3)Packaging: PVC box, Windows box, color box, shrinkage wrap are available to make sure it be can sold directly. Standard export packing assure safety shipment.