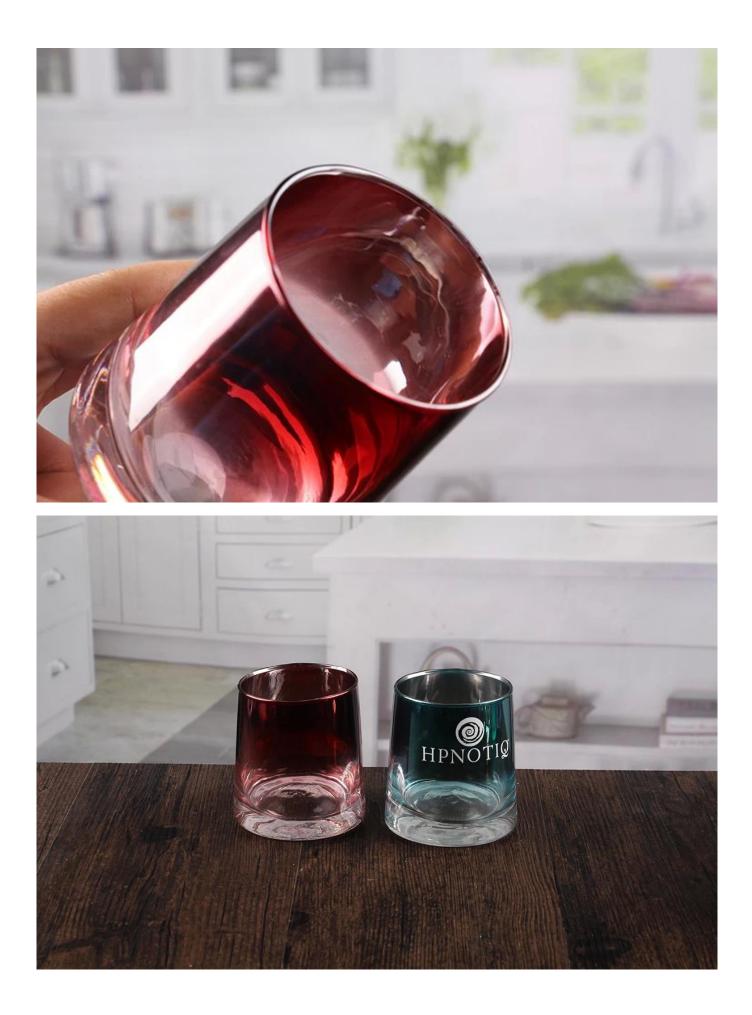

# Pretty candle holders

Pretty candle holders products show:

## What are the functions of pretty candle holders?

1)Special design and accurate quality control make sure every piece offered is as perfect as possible.

2)Logo customized, pattern, size and color etc. could be done according to your drawings. Decal, Carving, electro plating, sand blasting, paint spraying, etc.