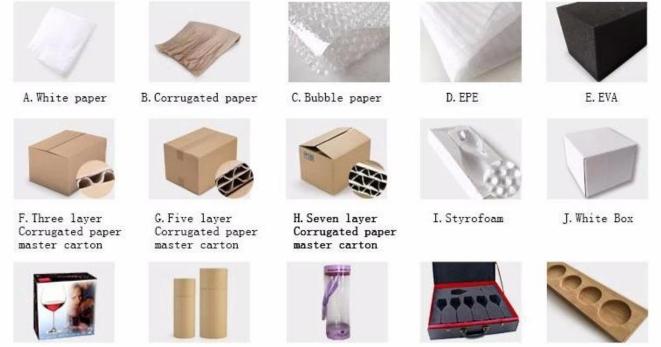

**Product packaging method:** 

K. Color Box

L.Paper Sleeve

M. Pvc Box

R. Wooden Pallet

N. Gift Box