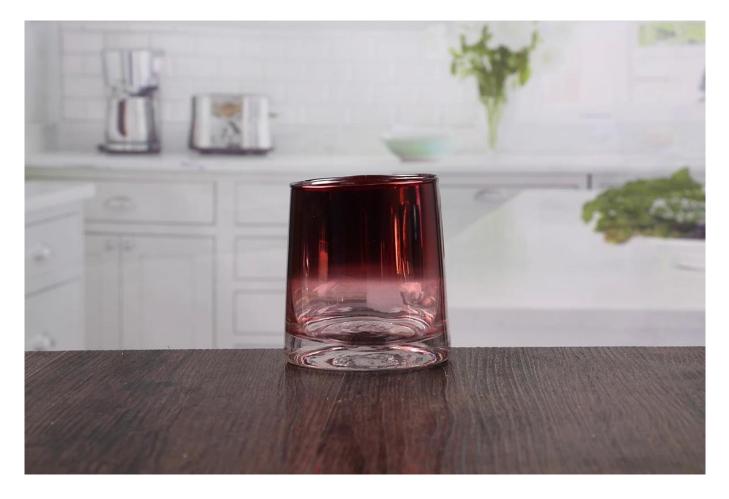

# Pretty candle holders

Pretty candle holders products show:

## What are the functions of pretty candle holders?

1)Special design and accurate quality control make sure every piece offered is as perfect as possible.

2)Logo customized, pattern, size and color etc. could be done according to your drawings. Decal, Carving, electro plating, sand blasting, paint spraying, etc.