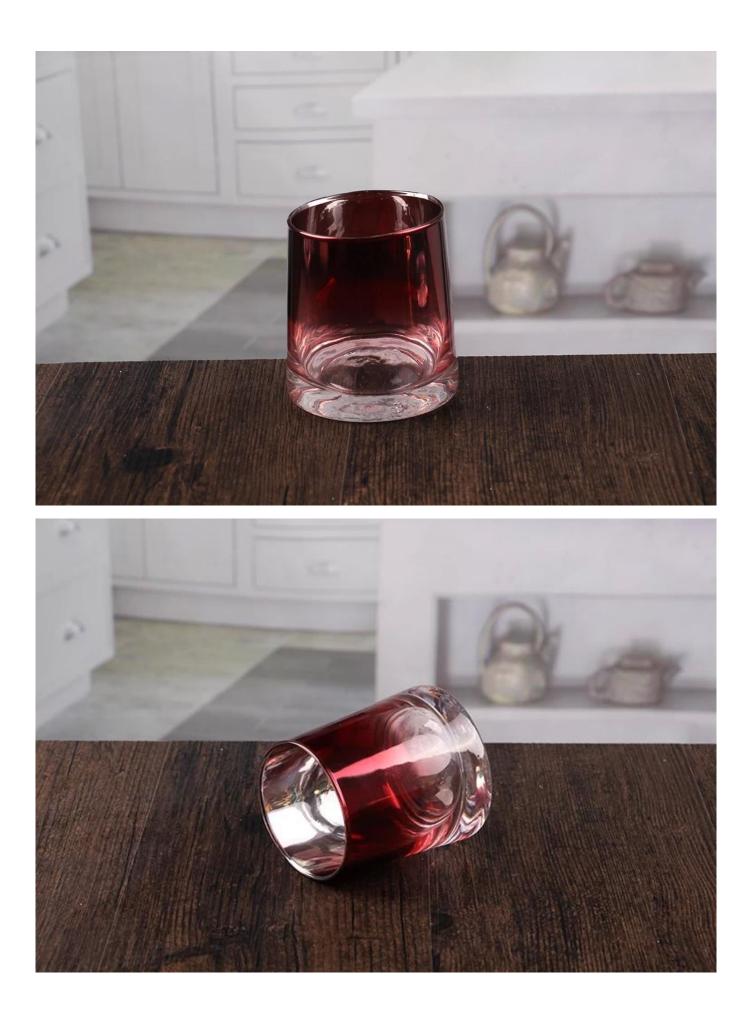

# Pretty candle holders

Pretty candle holders products show:

## What are the functions of pretty candle holders?

1)Special design and accurate quality control make sure every piece offered is as perfect as possible.

2)Logo customized, pattern, size and color etc. could be done according to your drawings. Decal, Carving, electro plating, sand blasting, paint spraying, etc.