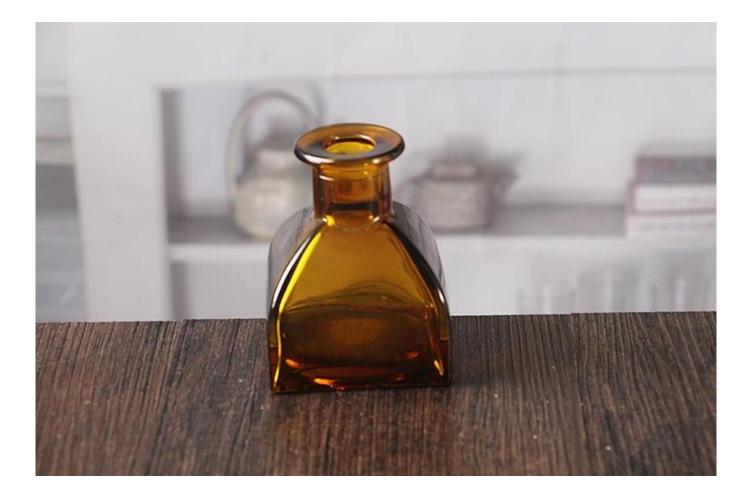

# Glass aromatherapy bottle







## What are the specifications of glass aromatherapy bottle ?

| ltem:                | Glass aromatherapy bottle                                                                                              |
|----------------------|------------------------------------------------------------------------------------------------------------------------|
| Samples time:        | <ol> <li>3-7 days if there is exiting same shape and size.</li> <li>7-20 days if customized shape and size.</li> </ol> |
| Packing:             | 1.Normal brown box inner box packing,and 24 or 36pcs into export carton.                                               |
|                      | <ul><li>2.Paper tray pallet/ wood pallet/ plastic pallet packing.</li><li>3. Customized color box.</li></ul>           |
|