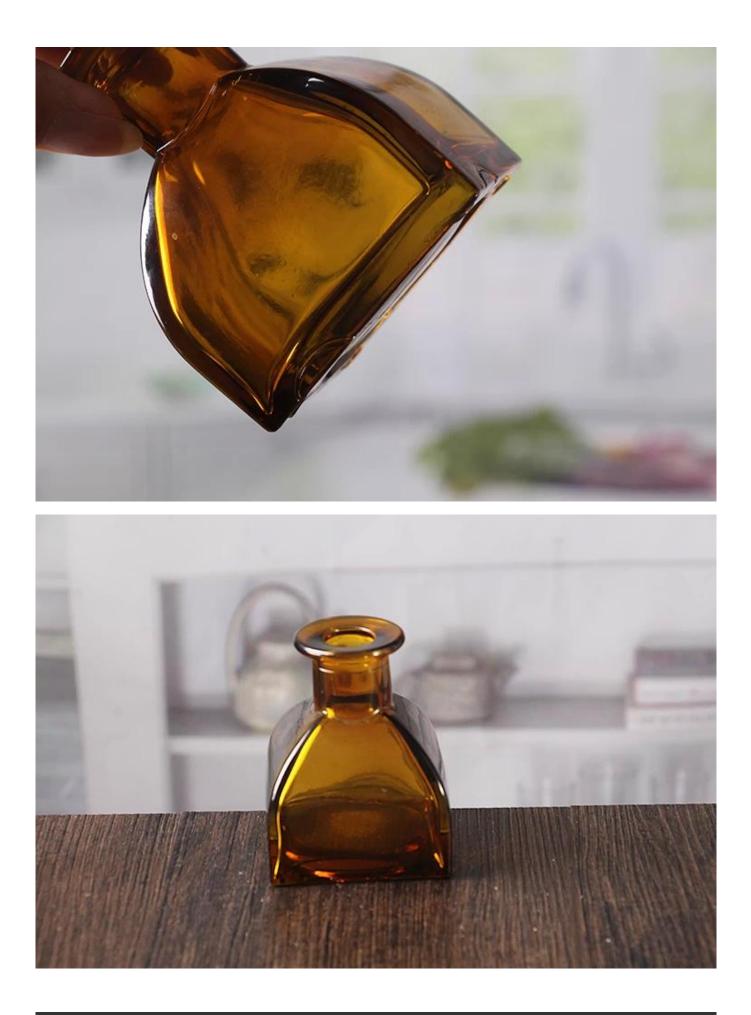

# Glass aromatherapy bottle







## What are the specifications of glass aromatherapy bottle ?

| ltem:                | Glass aromatherapy bottle                                                                                              |
|----------------------|------------------------------------------------------------------------------------------------------------------------|
| Samples time:        | <ol> <li>3-7 days if there is exiting same shape and size.</li> <li>7-20 days if customized shape and size.</li> </ol> |
| Packing:             | 1.Normal brown box inner box packing,and 24 or 36pcs into export carton.                                               |
|                      | <ul><li>2.Paper tray pallet/ wood pallet/ plastic pallet packing.</li><li>3. Customized color box.</li></ul>           |
| Pro