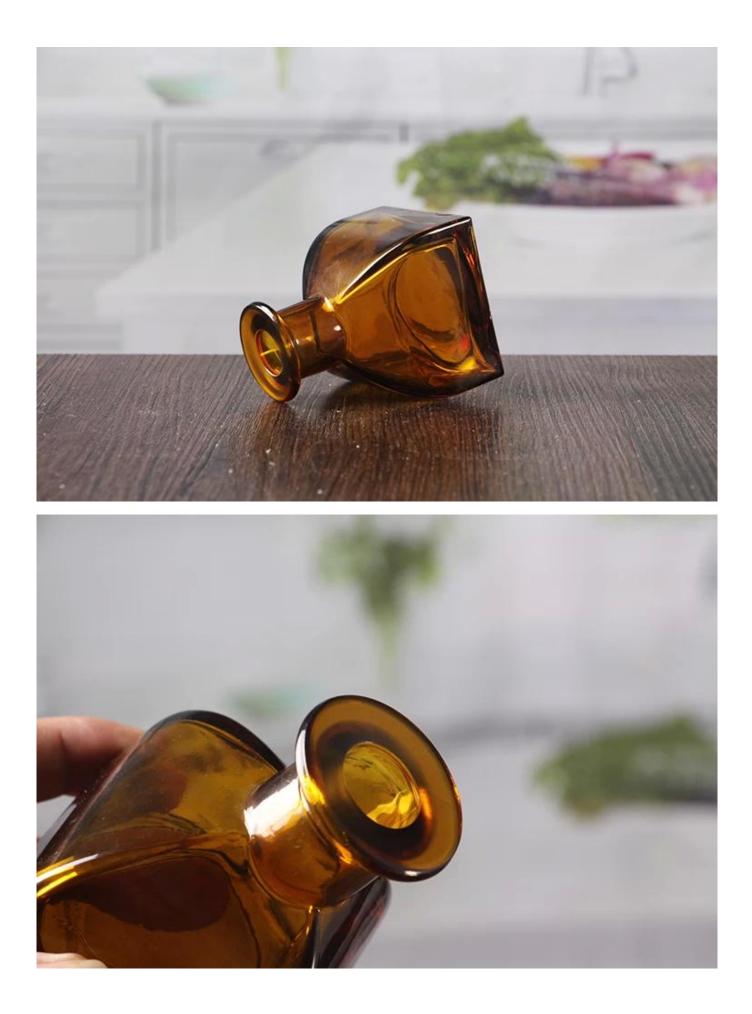

# Glass aromatherapy bottle







## What are the specifications of glass aromatherapy bottle ?

| ltem:                | Glass aromatherapy bottle                                                                                              |
|----------------------|------------------------------------------------------------------------------------------------------------------------|
| Samples time:        | <ol> <li>3-7 days if there is exiting same shape and size.</li> <li>7-20 days if customized shape and size.</li> </ol> |
| Packing:             | 1.Normal brown box inner box packing,and 24 or 36pcs into export carton.                                               |
|                      | <ul><li>2.Paper tray pallet/ wood pallet/ plastic pallet packing.</li><li>3. Customized color box.</li></ul>           |
| P