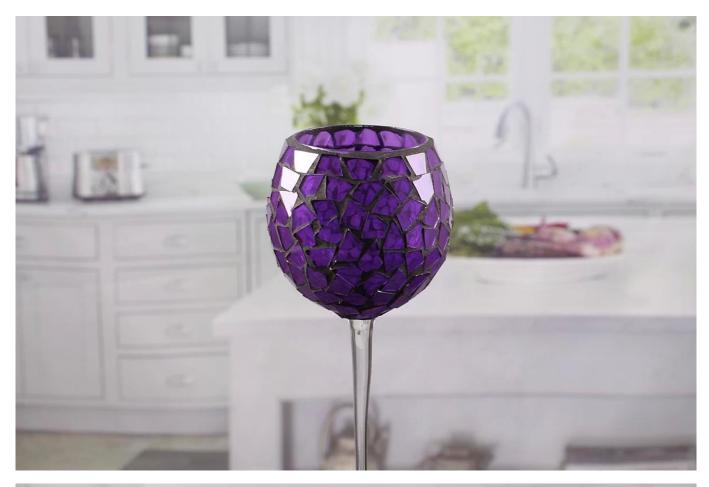

# Bottomless mosaic candle holder colored glass votive holders wholesale

Colored glass votive holders products show:

#### What are the specifications of colored glass votive holders?

| Name:             | Colored glass votive holders                                             |
|-------------------|--------------------------------------------------------------------------|
| Samples time:     | 1. 5~10 days if at exit shaped and size of glass.                        |
|                   | 2. 15~20 days if need new shape or size of glass.                        |
| Packing:          | 1. Normal packing,                                                       |
|                   | 24 or 36pcs into export carton,                                          |
|                   | Carton with cardboard divider;                                           |
|                   | 2. Paper tray pallet packing;                                            |
|                   | 3. Customized box.                                                       |
| Product capacity: | 500,000~1,000,000 pcs per Month                                          |
| Samples No.:      | RXCH073-1                                                                |
| Payment terms:    | Usually pay by T/T,Western Union,L/C or others according to your         |
|                   | requirement.                                                             |
| T ransportation : | By sea, by air, by express and your shipping agent is acceptable.        |
|                   | 1. Food safe grade glass body. It doesn't contain BPA, lead, cadmium or  |
| Product features: | any other harmful things to human body;                                  |
|                   | 2. The material is recyclable because it is totally mineral substance;   |
|                   | 3. It is environmental safe.                                             |
|                   | 1. Any color painted, frost, electro plate ,pattern laser carver for the |
| For your choose:  | finish;                                                                  |
|                   | 2. Special package like shrink wrap, color gift box, white gift box etc: |
|                   | 3. Different size and shapes meet your needs.                            |