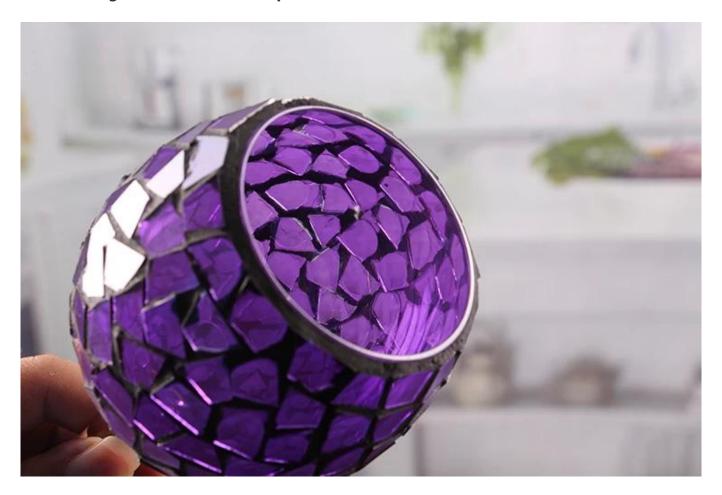

# Bottomless mosaic candle holder colored glass votive holders wholesale

Colored glass votive holders products show:

#### What are the specifications of colored glass votive holders?

| Name:             | Colored glass votive holders                                             |
|-------------------|--------------------------------------------------------------------------|
| Samples time:     | 1. 5~10 days if at exit shaped and size of glass.                        |
|                   | 2. 15~20 days if need new shape or size of glass.                        |
| Packing:          | 1. Normal packing,                                                       |
|                   | 24 or 36pcs into export carton,                                          |
|                   | Carton with cardboard divider;                                           |
|                   | 2. Paper tray pallet packing;                                            |
|                   | 3. Customized box.                                                       |
| Product capacity: | 500,000~1,000,000 pcs per Month                                          |
| Samples No.:      | RXCH073-1                                                                |
| Payment terms:    | Usually pay by T/T,Western Union,L/C or others according to your         |
|                   | requirement.                                                             |
| T ransportation : | By sea, by air, by express and your shipping agent is acceptable.        |
|                   | 1. Food safe grade glass body. It doesn't contain BPA, lead, cadmium or  |
| Product features: | any other harmful things to human body;                                  |
|                   | 2. The material is recyclable because it is totally mineral substance;   |
|                   | 3. It is environmental safe.                                             |
|                   | 1. Any color painted, frost, electro plate ,pattern laser carver for the |
| For your choose:  | finish;                                                                  |
|                   | 2. Special package like shrink wrap, color gift box, white gift box etc: |
|                   | 3. Different size and shapes meet your needs.                            |