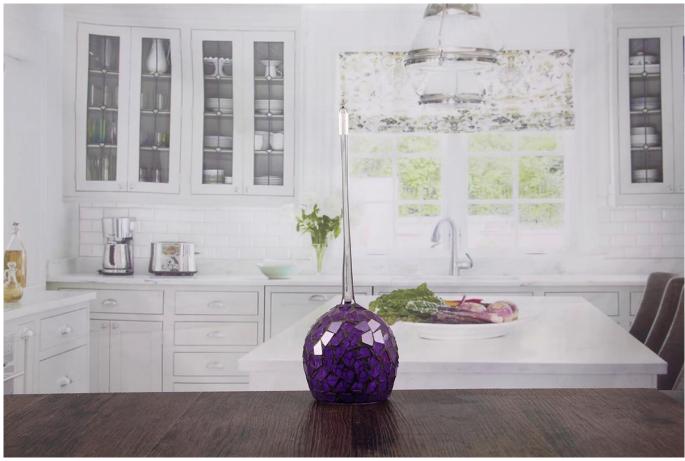

# Bottomless mosaic candle holder colored glass votive holders wholesale

Colored glass votive holders products show:

#### What are the specifications of colored glass votive holders?

| Name:             | Colored glass votive holders                                             |
|-------------------|--------------------------------------------------------------------------|
| Samples time:     | 1. 5~10 days if at exit shaped and size of glass.                        |
|                   | 2. 15~20 days if need new shape or size of glass.                        |
| Packing:          | 1. Normal packing,                                                       |
|                   | 24 or 36pcs into export carton,                                          |
|                   | Carton with cardboard divider;                                           |
|                   | 2. Paper tray pallet packing;                                            |
|                   | 3. Customized box.                                                       |
| Product capacity: | 500,000~1,000,000 pcs per Month                                          |
| Samples No.:      | RXCH073-1                                                                |
| Payment terms:    | Usually pay by T/T,Western Union,L/C or others according to your         |
|                   | requirement.                                                             |
| T ransportation : | By sea, by air, by express and your shipping agent is acceptable.        |
|                   | 1. Food safe grade glass body. It doesn't contain BPA, lead, cadmium or  |
| Product features: | any other harmful things to human body;                                  |
|                   | 2. The material is recyclable because it is totally mineral substance;   |
|                   | 3. It is environmental safe.                                             |
|                   | 1. Any color painted, frost, electro plate ,pattern laser carver for the |
| For your choose:  | finish;                                                                  |
|                   | 2. Special package like shrink wrap, color gift box, white gift box etc: |
|                   | 3. Different size and shapes meet your needs.                            |

#### What are the functions of colored glass votive holders?

- 1)Special design and accurate quality control make sure every piece offered is as perfect as possible.
- 2)Logo customized, pattern, size and color etc. could be done according to your drawings. Decal, Carving, electro plating, sand blasting, paint spraying, etc.
- 3)Packaging: PVC box, Windows box, color box, shrinkage wrap are available to make sure it be can sold directly. Standard export packing assure safety shipment.