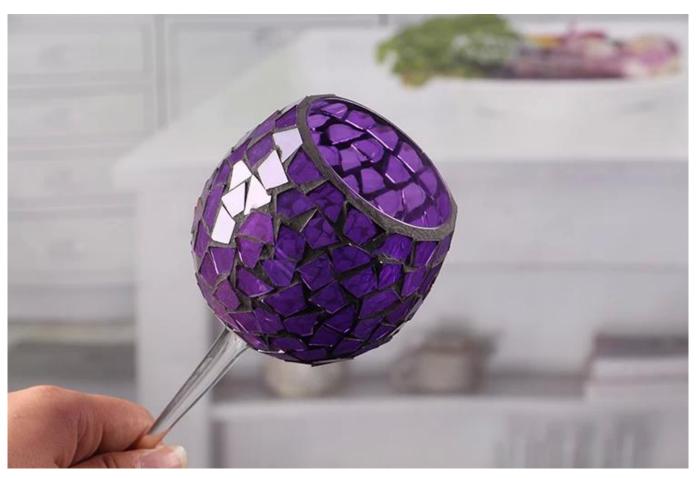

# Bottomless mosaic candle holder colored glass votive holders wholesale

Colored glass votive holders products show:

#### What are the specifications of colored glass votive holders?

| Name:             | Colored glass votive holders                                             |
|-------------------|--------------------------------------------------------------------------|
| Samples time:     | 1. 5~10 days if at exit shaped and size of glass.                        |
|                   | 2. 15~20 days if need new shape or size of glass.                        |
| Packing:          | 1. Normal packing,                                                       |
|                   | 24 or 36pcs into export carton,                                          |
|                   | Carton with cardboard divider;                                           |
|                   | 2. Paper tray pallet packing;                                            |
|                   | 3. Customized box.                                                       |
| Product capacity: | 500,000~1,000,000 pcs per Month                                          |
| Samples No.:      | RXCH073-1                                                                |
| Payment terms:    | Usually pay by T/T,Western Union,L/C or others according to your         |
|                   | requirement.                                                             |
| T ransportation : | By sea, by air, by express and your shipping agent is acceptable.        |
|                   | 1. Food safe grade glass body. It doesn't contain BPA, lead, cadmium or  |
| Product features: | any other harmful things to human body;                                  |
|                   | 2. The material is recyclable because it is totally mineral substance;   |
|                   | 3. It is environmental safe.                                             |
|                   | 1. Any color painted, frost, electro plate ,pattern laser carver for the |
| For your choose:  | finish;                                                                  |
|                   | 2. Special package like shrink wrap, color gift box, white gift box etc: |
|                   | 3. Different size and shapes meet your needs.                            |