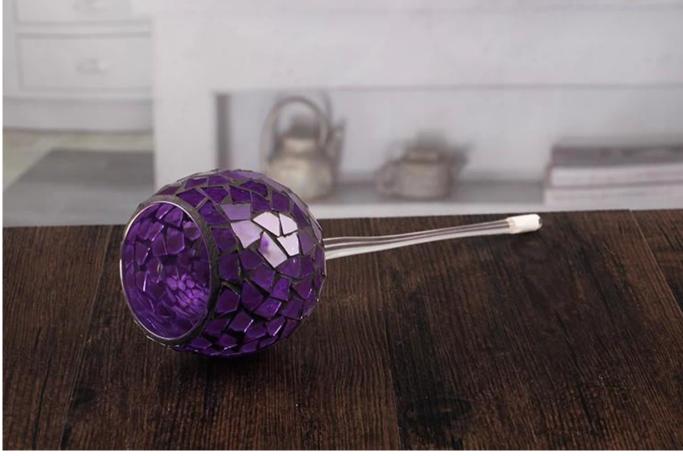

# Bottomless mosaic candle holder colored glass votive holders wholesale

Colored glass votive holders products show:

#### What are the specifications of colored glass votive holders?

| Name:             | Colored glass votive holders                                             |
|-------------------|--------------------------------------------------------------------------|
| Samples time:     | 1. 5~10 days if at exit shaped and size of glass.                        |
|                   | 2. 15~20 days if need new shape or size of glass.                        |
| Packing:          | 1. Normal packing,                                                       |
|                   | 24 or 36pcs into export carton,                                          |
|                   | Carton with cardboard divider;                                           |
|                   | 2. Paper tray pallet packing;                                            |
|                   | 3. Customized box.                                                       |
| Product capacity: | 500,000~1,000,000 pcs per Month                                          |
| Samples No.:      | RXCH073-1                                                                |
| Payment terms:    | Usually pay by T/T,Western Union,L/C or others according to your         |
|                   | requirement.                                                             |
| T ransportation : | By sea, by air, by express and your shipping agent is acceptable.        |
|                   | 1. Food safe grade glass body. It doesn't contain BPA, lead, cadmium or  |
| Product features: | any other harmful things to human body;                                  |
|                   | 2. The material is recyclable because it is totally mineral substance;   |
|                   | 3. It is environmental safe.                                             |
|                   | 1. Any color painted, frost, electro plate ,pattern laser carver for the |
| For your choose:  | finish;                                                                  |
|                   | 2. Special package like shrink wrap, color gift box, white gift box etc: |
|                   | 3. Different size and shapes meet your needs.                            |